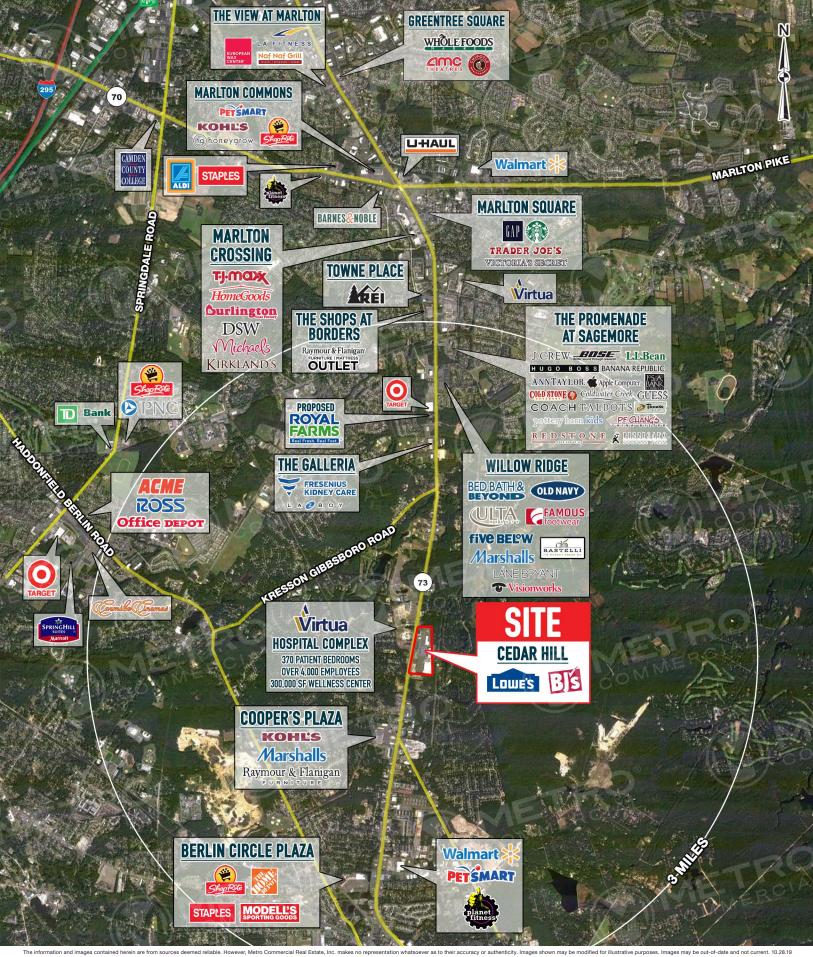

### property highlights.

- Space can be easily subdivided
- Excellent Residential Demographics
- New Aldi Market
- Lowe's and BJ's driving on-site traffic
- 41,679 VPD on Route 73
- \$148,123 Average HH Income within a 7 minute drive
- Strong office population within the immediate vicinity
- Daytime Population; 21,244 within a 7 minute drive

### stats.

| 2018 DEMOGRAPHICS*  | 7 MINUTES | 10 MINUTES | 15 MINUTES |
|---------------------|-----------|------------|------------|
| EST. POPULATION     | 17,381    | 43,280     | 159,698    |
| EST. HOUSEHOLDS     | 6,088     | 15,558     | 60.131     |
| EST. AVG. HH INCOME | \$148,123 | \$136,460  | \$119,260  |