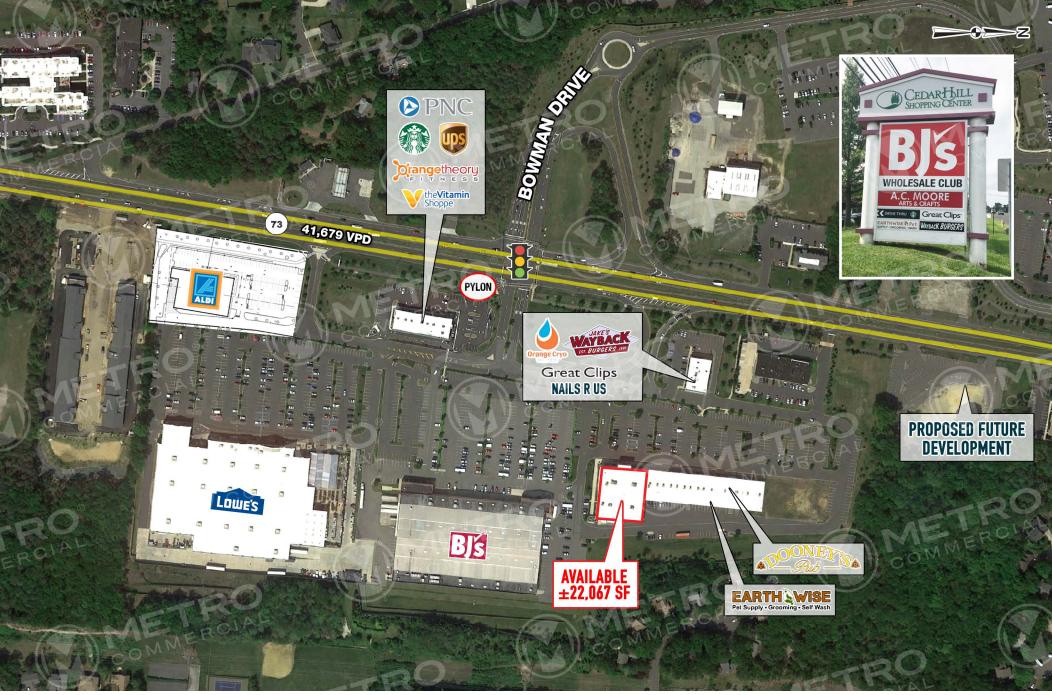

# **CEDAR HILL SHOPPING CENTER**

142-178 ROUTE 73, VOORHEES, NJ 08043

±22,067 SF AVAILABLE FOR LEASE (DIVISIBLE)

### property highlights.

- Space can be easily subdivided
- Excellent Residential Demographics
- New Aldi Market
- Lowe's and BJ's driving on-site traffic
- 41,679 VPD on Route 73
- \$148,123 Average HH Income within a 7 minute drive
- Strong office population within the immediate vicinity
- Daytime Population; 21,244 within a 7 minute drive