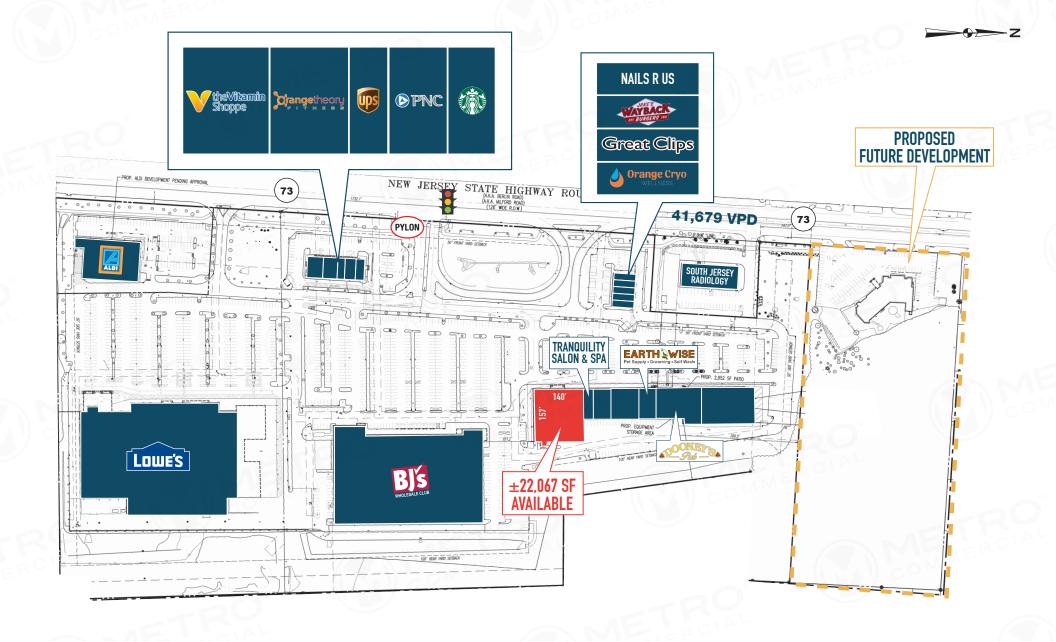

# **CEDAR HILL SHOPPING CENTER**

142-178 ROUTE 73, VOORHEES, NJ 08043

±22,067 SF AVAILABLE FOR LEASE (DIVISIBLE)

### property highlights.

- Space can be easily subdivided
- Excellent Residential Demographics
- New Aldi Market
- Lowe's and BJ's driving on-site traffic
- 41,679 VPD on Route 73
- \$148,123 Average HH Income within a 7 minute drive
- Strong office population within the immediate vicinity
- Daytime Population; 21,244 within a 7 minute drive