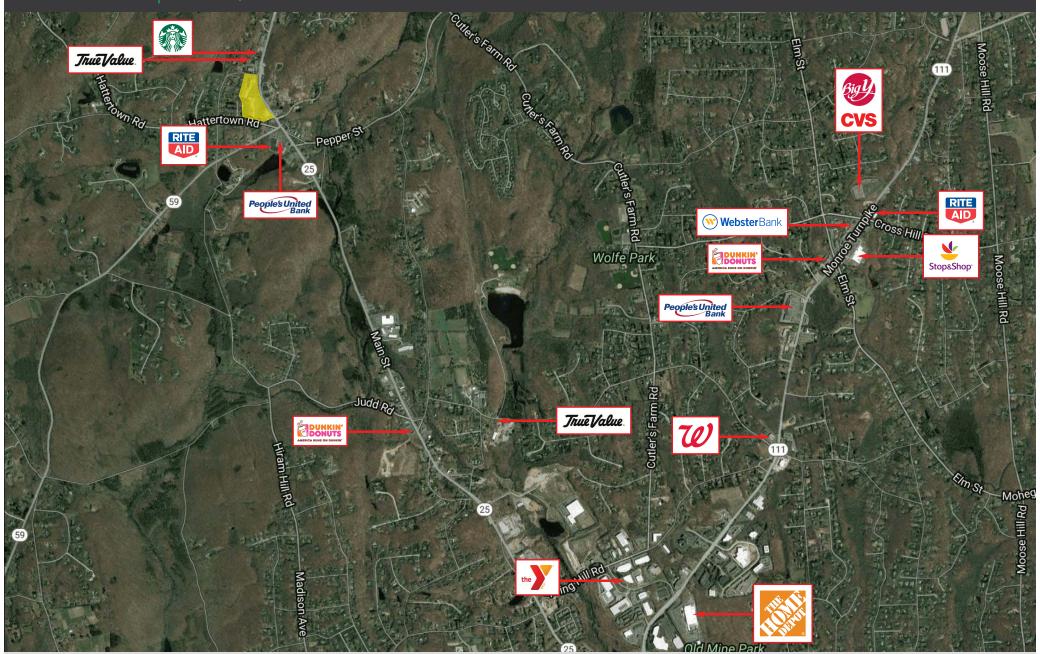

### PROPERTY INFORMATION

- Pad site opportunity
- GLA: 70,000sf on 8.52 acres
- Center is located on well-traveled Route 25 / Main Street
- Close proximity to the 8/25 connector, Merritt Parkway, I-84, and I-95
- Signalized entrance
- Traffic Count: 20,000 vpd
- Outdoor courtyard with possible seating arrangements