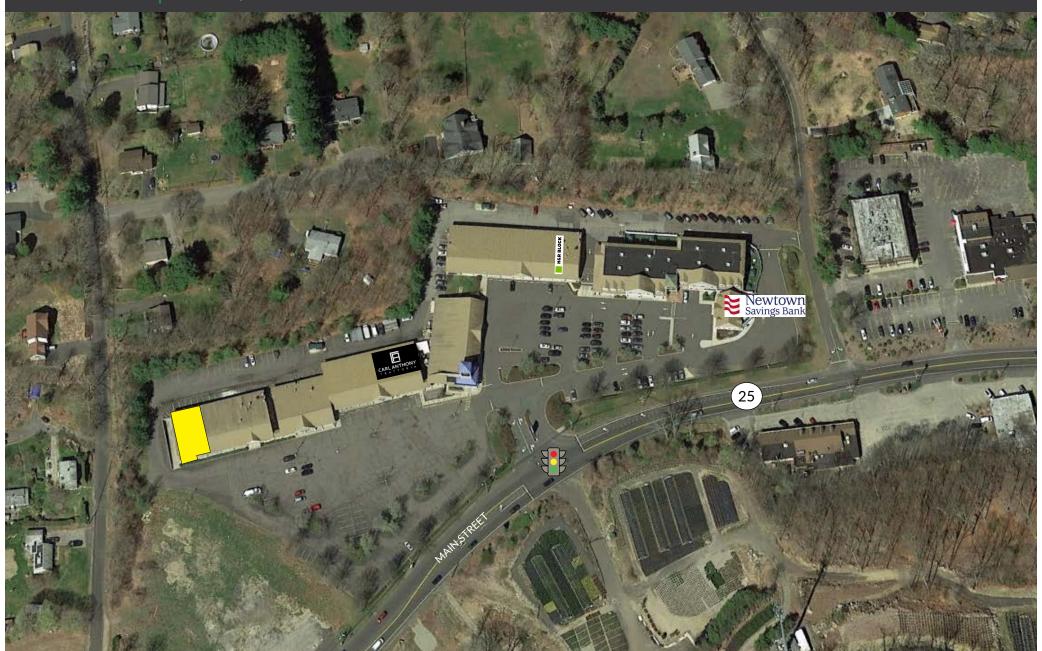

### PROPERTY INFORMATION

- Pad site opportunity
- GLA: 70,000sf on 8.52 acres
- Center is located on well-traveled Route 25 / Main Street
- Close proximity to the 8/25 connector, Merritt Parkway, I-84, and I-95
- Signalized entrance
- Traffic Count: 20,000 vpd
- Outdoor courtyard with possible seating arrangements

### **SPACE DETAILS**

- Available 2,650sf