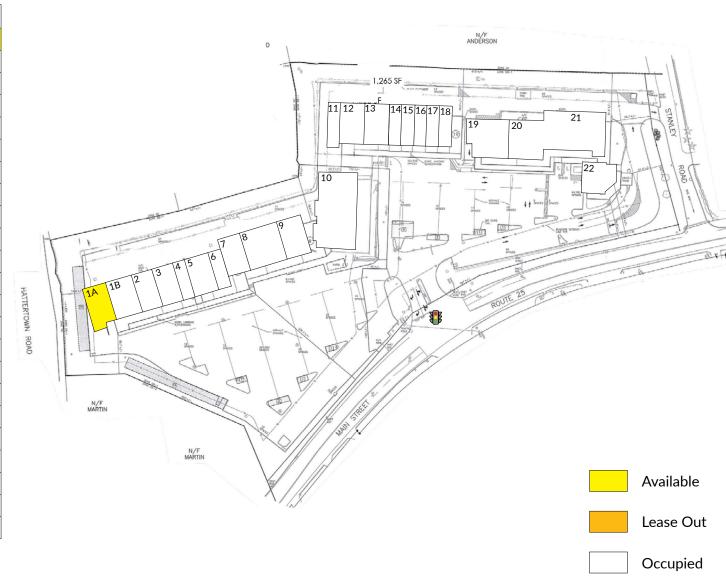

### **SPACE DETAILS**

- Available 2,650sf

### FOR MORE INFORMATION CONTACT:

Newtown Sar

477 MAIN STREET | MONROE, CT 06468

| #   | TENANT                | Sq. Ft. |
|-----|-----------------------|---------|
| 01A | Available             | 2,650   |
| 01B | Hammered In Time      | 2,650   |
| 02  | Welcome's Workshop    | 2,217   |
| 03  | India Raj             | 1,392   |
| 04  | Bollywood Dance       | 1,243   |
| 05  | Deli                  | 2,530   |
| 06  | Grand Illusions       | 1,243   |
| 07  | Lakeside Nutrition    | 2,486   |
| 08  | Connecticut Dance     | 3,786   |
| 09  | Carl Anthony's        | 2,387   |
| 10  | Natural Pet Outlet    | 7,800   |
| 11  | Dog Groomer           | 1,475   |
| 12  | Turning the Page      | 2,500   |
| 13  | Pemberley Consignment | 2,508   |
| 14  | Nail Salon            | 1,088   |
| 15  | Storage Center        | 1,337   |
| 16  | Towers Cleaners       | 1,243   |
| 17  | H & R Block           | 1,250   |
| 18  | Fish Market           | 1,243   |
| 19  | Country Hearts        | 4,119   |
| 20  | Tutor Time            | 9,290   |
| 21  | Office                | 15,929  |
| 23  | Newtown Savings Bank  | 2,600   |