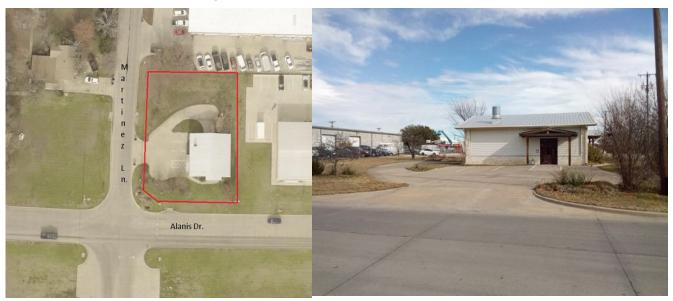

# 1009 Alanis Drive, Wylie, TX 75098

## Grow your business to the next level!

Attractive, nicely landscaped 40'x40' (1600SF) commercial building with inviting entry, side entrance and 10'x10' dual sliding door for delivery access.

Located on northeast corner of a busy intersection inside the Wylie city limits, this gem was purpose built in 2012 to house a custom wood shop.

## Awesome location with easy access to SH78 via Alanis or Martinez.

The property is zoned "Light Industrial", which is ideal for manufacturing, fabrication or warehouse use. Other uses such as office, medical, retail, restaurant possible but may require special permits/re-zoning. Buyer to verify.