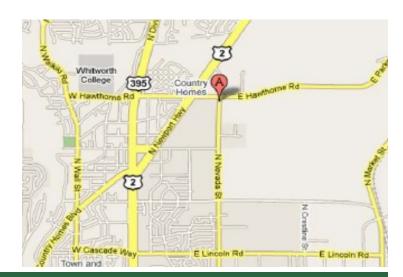

## 657 Square Feet Office/Retail

Great North Spokane Location—Corner of Hawthorne & Nevada 4+ Car Parks per 1,000 Square Feet Exterior Façade Updated in 2010 Multiple Telecommunication Options

For Information Contact: