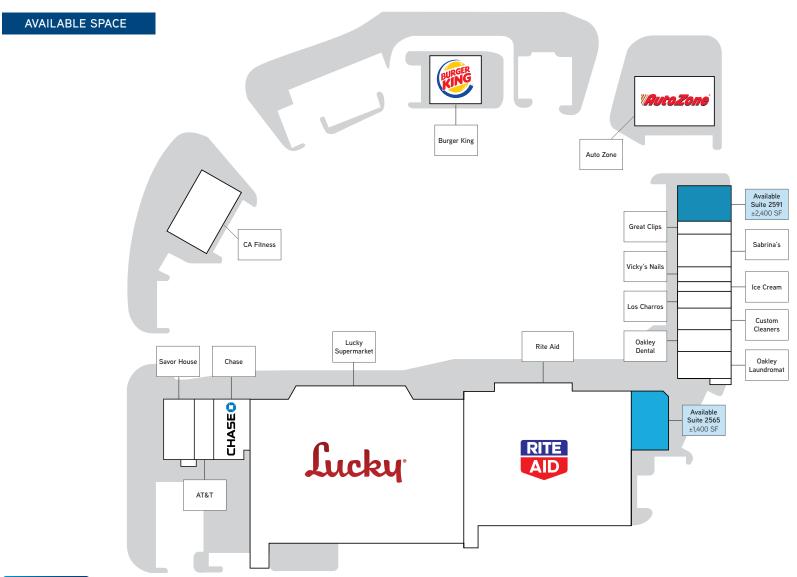

#### AVAILABLE SPACE

 $\Rightarrow$  Suite 2581  $\pm 900$  Square Feet Suite 2565  $\pm 1,400$  Square Feet  $\pm 2,400$  Square Feet

#### **OVERVIEW**

> Oakley Town Center is a Neighborhood shopping center consisting of ±108,670 SF with ±482 parking stalls (4.4 per 1,000 SF) and is located along Highway 4.

The center is anchored by Lucky's & Rite Aid, other notable tenants include: Burger King, Auto Zone, Great Clips and Chase Bank.