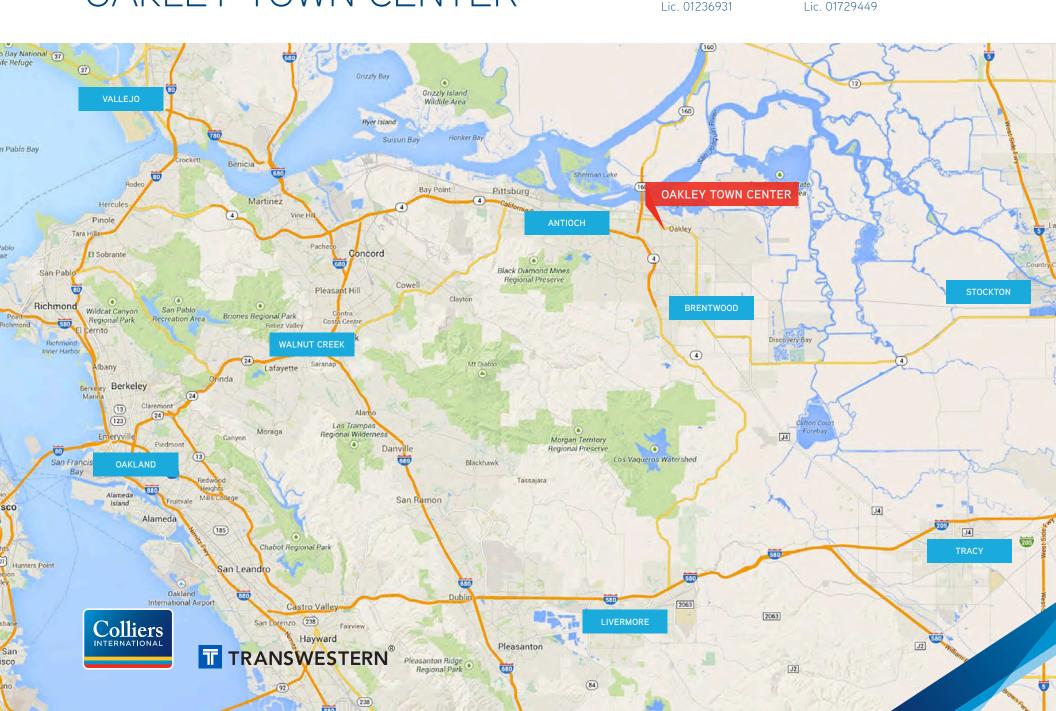

otable tenants include: Burger King, Auto Zone, Great Clips and Chase Bank.

#### **DEMOGRAPHICS**

| 2016 Nielsen         | 1 mi     | 3 mi     | 5 mi     |
|----------------------|----------|----------|----------|
| Population           | 18,035   | 68,452   | 167,911  |
| Households           | 5,703    | 20,334   | 50,646   |
| Avg Household Income | \$88,991 | \$99,403 | \$95,649 |







# OAKLEY TOWN CENTER

#### **DEBORAH PERRY**

925 279 4650 deb.perry@colliers.com Lic. 01236931

#### **BEN RISHWAIN**

925 357 2015 ben.rishwain@transwestern.com Lic. 01729449







FOR LEASE > 2505-2591 MAIN STREET, OAKLEY, CALIFORNIA

# OAKLEY TOWN CENTER

#### **DEBORAH PERRY**

925 279 4650 deb.perry@colliers.com Lic. 01236931

#### **BEN RISHWAIN**

925 357 2015 ben.rishwain@transwestern.com