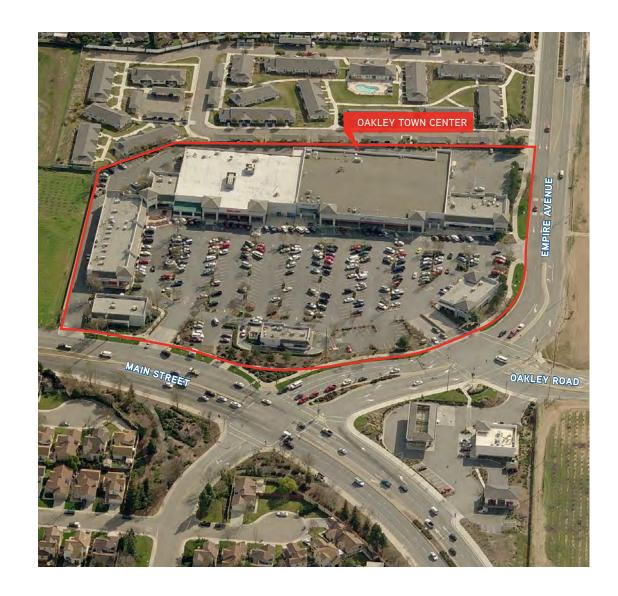

### PROPERTY OVERVIEW

#### **LOCATION**

> Southeast corner Highway 4 & Empire Avenue

#### **OVERVIEW**

> Oakley Town Center is a Neighborhood shopping center consisting of ±108,670 SF with ±482 parking stalls (4.4 per 1,000 SF) and is located along Highway 4.

The center is anchored by Lucky's & Rite Aid, other notable tenants include: Burger King, Auto Zone, Great Clips and Chase Bank.