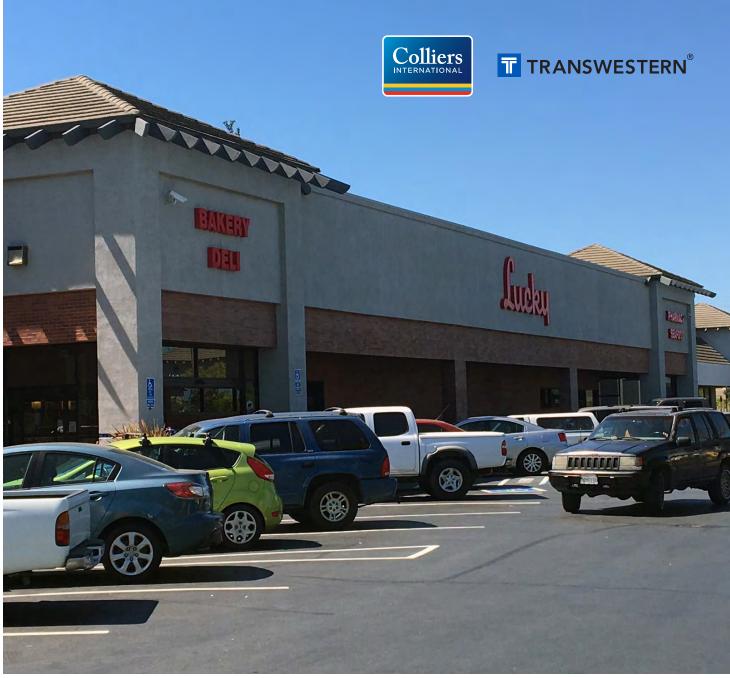

#### **OVERVIEW**

> Oakley Town Center is a Neighborhood shopping center consisting of ±108,670 SF with ±482 parking stalls (4.4 per 1,000 SF) and is located along Highway 4.

The center is anchored by Lucky's & Rite Aid, other notable tenants include: Burger King, Auto Zone, Great Clips and Chase Bank.