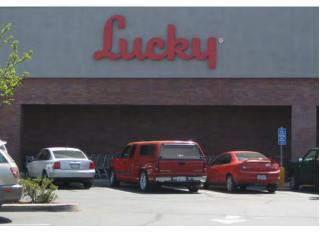

#### **OVERVIEW**

> Oakley Town Center is a Neighborhood shopping center consisting of ±108,670 SF with ±482 parking stalls (4.4 per 1,000 SF) and is located along Highway 4.

The center is anchored by Lucky's & Rite Aid, other notable tenants include: Burger King, Auto Zone, Great Clips and Chase Bank.