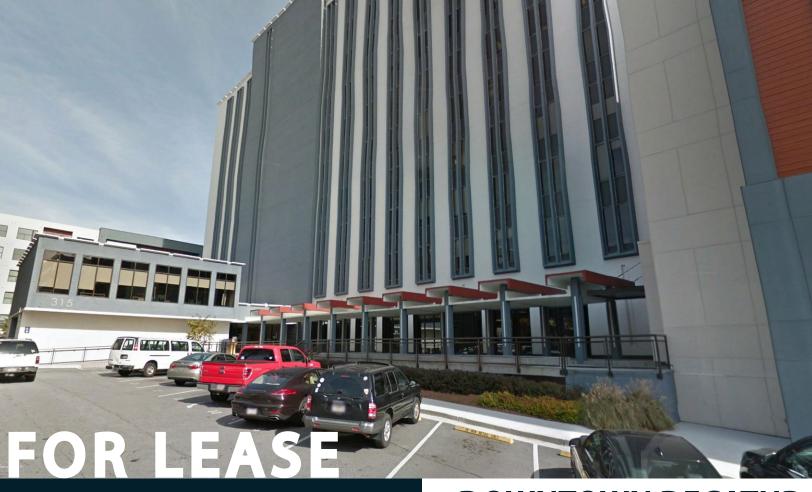

#### **PROPERTY OVERVIEW**

315 W. Ponce is a 124,000 square foot office building located in the heart of downtown Decatur, Georgia. The landmark 10-story building is one of the tallest in Decatur, and is characterized by crisp, contemporary architecture featuring white brick and black glass.

## **FOR LEASE**

### **DOWNTOWN DECATUR OFFICE BUILDING**

315 W. Ponce De Leon Ave., Decatur, GA 30030

- Best views in downtown Decatur of Atlanta's downtown, midtown and Buckhead skyline, Decatur's streetscape, Stone Mountain, and the tree-lined surrounding neighborhoods
- Spacious Conference Room available for use by tenants on a first come first served basis, free of charge.
- Easily accessible surface parking lot with ample, inexpensive parking (375 spaces for a ratio of 2.85 per 1,000 RSF)
- Upcoming renovations to common hallways & restrooms.
- Variety of floor plans that can accommodate a wide array of tenants
- Onsite Resurgens Bank full service branch with drive thru and Wells Fargo ATM
- Excellent access to MARTA, Decatur Square, DeKalb County Courthouse, Decatur City Hall, Emory, CDC, and Agnes Scott College
- Easy walking distance to dozens of unique restaurants and retailers, including CVS Pharmacy, Highland Bakery, Historic Decatur Square, Pho King and Orange Theory Fitness.