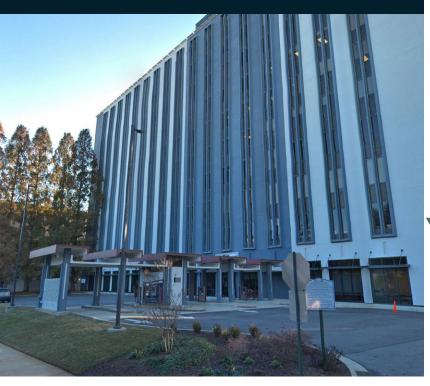

#### **PROPERTY OVERVIEW**

315 W. Ponce is a 124,000 square foot office building located in the heart of downtown Decatur, Georgia. The landmark 10-story building is one of the tallest in Decatur, and is characterized by crisp, contemporary architecture featuring white brick and black glass.

### **DOWNTOWN DECATUR OFFICE BUILDING**

315 W. Ponce De Leon Ave., Decatur, GA 30030

- Best views in downtown Decatur of Atlanta's downtown, midtown and Buckhead skyline, Decatur's streetscape, Stone Mountain, and the tree-lined surrounding neighborhoods
- Spacious Conference Room available for use by tenants on a first come first served basis, free of charge.
- Easily accessible surface parking lot with ample, inexpensive parking (375 spaces for a ratio of 2.85 per 1,000 RSF)
- Upcoming renovations to common hallways & restrooms.
- Variety of floor plans that can accommodate a wide array of tenants
- Onsite Resurgens Bank full service branch with drive thru and Wells Fargo ATM
- Excellent access to MARTA, Decatur Square, DeKalb County Courthouse, Decatur City Hall, Emory, CDC, and Agnes Scott College
- Easy walking distance to dozens of unique restaurants and retailers, including CVS Pharmacy, Highland Bakery, Historic Decatur Square, Pho King and Orange Theory Fitness.