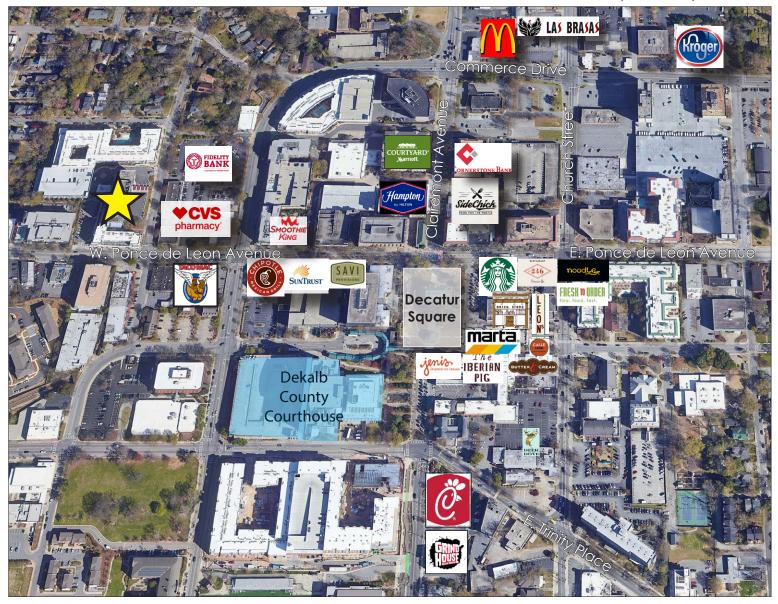

### **DOWNTOWN DECATUR OFFICE BUILDING**

315 W. Ponce De Leon Ave., Decatur, GA 30030

- Best views in downtown Decatur of Atlanta's downtown, midtown and Buckhead skyline, Decatur's streetscape, Stone Mountain, and the tree-lined surrounding neighborhoods
- Spacious Conference Room available for use by tenants on a first come first served basis, free of charge.
- Easily accessible surface parking lot with ample, inexpensive parking (375 spaces for a ratio of 2.85 per 1,000 RSF)
- Upcoming renovations to common hallways & restrooms.
- Variety of floor plans that can accommodate a wide array of tenants
- Onsite Resurgens Bank full service branch with drive thru and Wells Fargo ATM
- Excellent access to MARTA, Decatur Square, DeKalb County Courthouse, Decatur City Hall, Emory, CDC, and Agnes Scott College
- Easy walking distance to dozens of unique restaurants and retailers, including CVS Pharmacy, Highland Bakery, Historic Decatur Square, Pho King and Orange Theory Fitness.