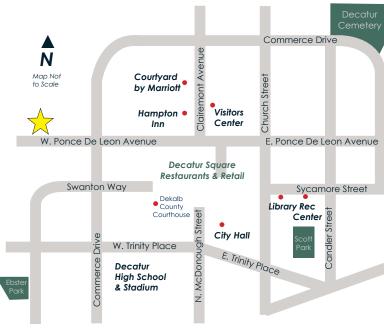

### **DOWNTOWN DECATUR OFFICE BUILDING**

315 W. Ponce De Leon Ave., Decatur, GA 30030

- Best views in downtown Decatur of Atlanta's downtown, midtown and Buckhead skyline, Decatur's streetscape, Stone Mountain, and the tree-lined surrounding neighborhoods
- Spacious Conference Room available for use by tenants on a first come first served basis, free of charge.
- Easily accessible surface parking lot with ample, inexpensive parking (375 spaces for a ratio of 2.85 per 1,000 RSF)
- Upcoming renovations to common hallways & restrooms.
- Variety of floor plans that can accommodate a wide array of tenants
- Onsite Resurgens Bank full service branch with drive thru and Wells Fargo ATM
- Excellent access to MARTA, Decatur Square, DeKalb County Courthouse, Decatur City Hall, Emory, CDC, and Agnes Scott College
- Easy walking distance to dozens of unique restaurants and retailers, including CVS Pharmacy, Highland Bakery, Historic Decatur Square, Pho King and Orange Theory Fitness.