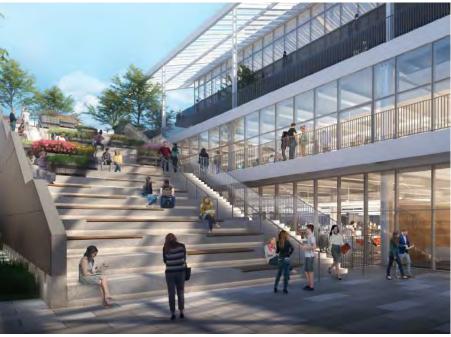

#### COLLABORATIVE OUTDOOR work environments

# ... READY FOR YOU

From the entrance's grand staircase, throughout numerous outdoor workspaces to the dramatic, double-story mezzanine, Harlow is the perfect muse for today's creative professional. With sustainable solutions integrated inside and out, Harlow is ideal for a single tenant, but easily subdivided for up to four. The possibilities are as big as a Hollywood dream.