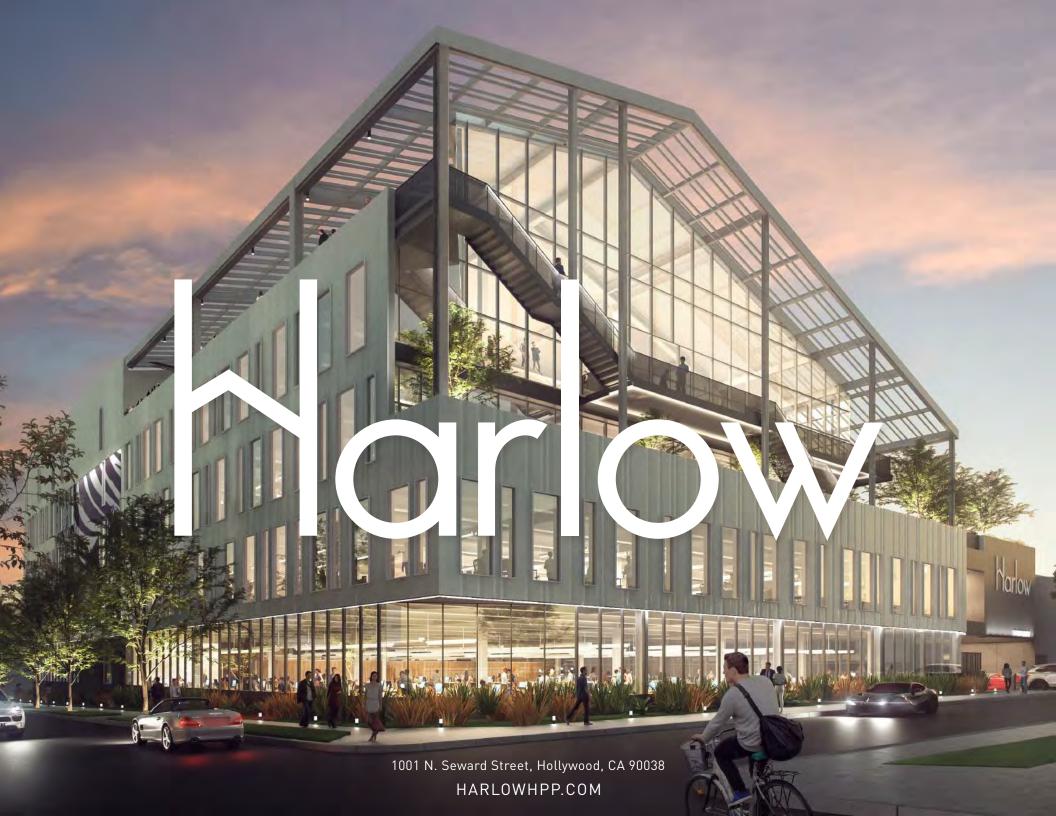

## A HIDDEN GEM IN THE HEART OF HOLLYWOOD

With 128,000 square feet of customizable space, Harlow is an inspiring canvas. Bright, greenhouse-inspired architecture, spacious layouts and the latest technology solutions spark creative collaboration. Inside, there's abundant, open and airy space. Outside, enjoy a wide variety of usable workspaces. What's more—Harlow is located at Sunset Las Palmas Studios, a full-service production lot surrounded by a vast array of Hollywood's best support businesses.

## STEEPED IN HISTORY, DESIGNED FOR THE FUTURE

± 128,000 SF creative office

#### AMENITIES TO BRING YOUR BIGGEST IDEAS TO LIFE

- 4-STORY CREATIVE OFFICE WITH ± 26,000 SF FLOOR PLATES
- FOURTH FLOOR INCLUDES DOUBLE-STORY MEZZANINE WITH ± 32,000 SF
- 13'6" TYPICAL CEILING HEIGHT WITH 28' IN MEZZANINE
- CONCIERGE-STYLE LOBBY WITH COLLABORATIVE WORKSPACES
- GREENHOUSE-INSPIRED ARCHITECTURE PROVIDES NATURAL LIGHT
- DESIGNED BY ARCHITECT RIOS CLEMENTI HALE STUDIOS
- USABLE EXTERIOR SPACE ON EVERY FLOOR
- ON-SITE BICYCLE STORAGE, LOCKERS AND SHOWERS
- SECURE, SUBTERRANEAN VIP PARKING WITH EV CHARGING STATIONS
- ABUNDANT PARKING CONNECTED BY A DEDICATED CROSSWALK
- EASY ACCESS TO THE 101 FREEWAY
- LEED GOLD CERTIFICATION (TARGET)