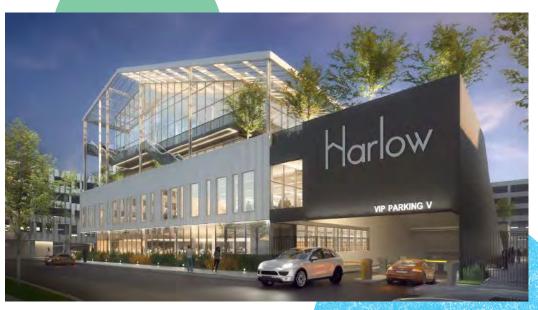

#### AMENITIES TO BRING YOUR BIGGEST IDEAS TO LIFE

- 4-STORY CREATIVE OFFICE WITH ± 26,000 SF FLOOR PLATES
- FOURTH FLOOR INCLUDES DOUBLE-STORY MEZZANINE WITH ± 32,000 SF
- 13'6" TYPICAL CEILING HEIGHT WITH 28' IN MEZZANINE
- CONCIERGE-STYLE LOBBY WITH COLLABORATIVE WORKSPACES
- GREENHOUSE-INSPIRED ARCHITECTURE PROVIDES NATURAL LIGHT
- DESIGNED BY ARCHITECT RIOS CLEMENTI HALE STUDIOS
- USABLE EXTERIOR SPACE ON EVERY FLOOR
- ON-SITE BICYCLE STORAGE, LOCKERS AND SHOWERS
- SECURE, SUBTERRANEAN VIP PARKING WITH EV CHARGING STATIONS
- ABUNDANT PARKING CONNECTED BY A DEDICATED CROSSWALK
- EASY ACCESS TO THE 101 FREEWAY
- LEED GOLD CERTIFICATION (TARGET)