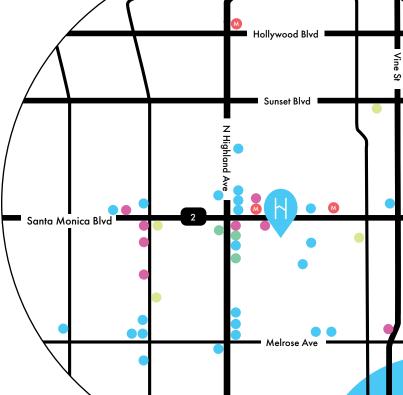

## 13 SOUND STAGES 15-ACRE LOT

STATE-OF-THE-ART PRODUCTION FACILITIES

## TUCKED AWAY IN THE MIDDLE OF EVERYTHING

#### WITHIN WALKING DISTANCE:

#### FITNESS

- Orange Theory
- Gold's Gym
- 24 Hour Fitness
- UltraBody Fitness

#### GROCERY & DRUGSTORE

- Yummy.com
- 7-Eleven
- 76 Station
- Target
- Best Buy
- Walgreens
- Sprouts
- Pavillions

#### DOGGIE DAY CARE

- LA Dogworks
- Pooch Hotel Hollywood
- D Pet Hotels Hollywood
  - The Cat & Fiddle
    - The Three Clubs

**RESTAURANTS** 

• Grub

Rao's Hollywood

• LA Dogworks

Blu Jam Café

Salt's Cure

• Pink's Hot Dogs

Osteria Mozza

Eat this Café

Tatsu RamenProvidence

Marino Ristorante

Next Door Lounge

Bludso's Bare & Que

• Fat Sals

Trois MecM Café

Jones

Crown of IndiaSubway

- West Hollywood Gateway
- La Carmencita-Oracular





## FLEXIBLE. SUSTAINABLE. READY FOR ANYTHING.

# ... READY FOR YOU

From the entrance's grand staircase, throughout numerous outdoor workspaces to the dramatic, double-story mezzanine, Harlow is the perfect muse for today's creative professional. With sustainable solutions integrated inside and out, Harlow is ideal for a single tenant, but easily subdivided for up to four. The possibilities are as big as a Hollywood dream.

### **REVOLUTIONIZING STUDIOS** FOR THOSE REVOLUTIONIZING CONTENT

WE ARE THE LARGEST DOMESTIC OWNER-OPERATOR OF INDEPENDENT STUDIO LOTS, SUNSET STUDIOS, HOME TO MANY OF TODAY'S MOST SOUGHT-AFTER DIGITAL, TELEVISION AND FILM PRODUCERS. SUNSET STUDIOS CONSISTS OF SUNSET GOWER, THE ICONIC FORMER COLUMBIA PICTURES STUDIOS, SUNSET BRONSON, THE ORIGINAL WARNER BROTHERS S