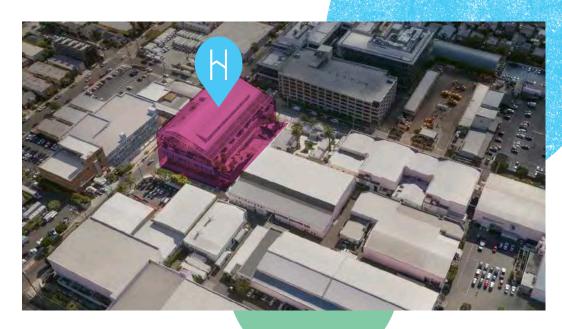

## A HIDDEN GEM IN THE HEART OF HOLLYWOOD

With 128,000 square feet of customizable space, Harlow is an inspiring canvas. Bright, greenhouse-inspired architecture, spacious layouts and the latest technology solutions spark creative collaboration. Inside, there's abundant, open and airy space. Outside, enjoy a wide variety of usable workspaces. What's more—Harlow is located at Sunset Las Palmas Studios, a full-service production lot surrounded by a vast array of Hollywood's best support businesses.

## STEEPED IN HISTORY, DESIGNED FOR THE FUTURE

± 128,000 SF creative office