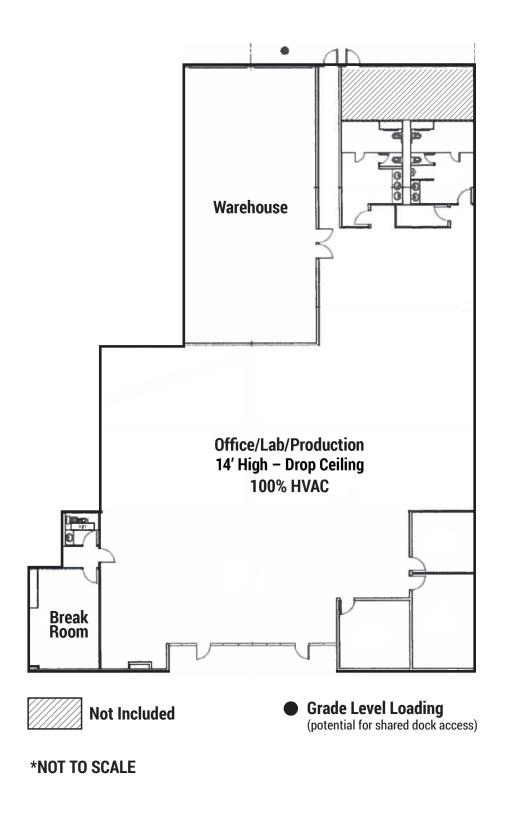

### **FEATURES:**

- 100% Conditioned Space Flexible Layout
- Large Open Office/Lab/Production Area (High Ceiling – ±14')
- Three (3) Large Private Offices/Conf. Rooms
- Employee Break Room
- Small Warehouse/Production
  - ±20 Clear Height
  - Dock + Grade Level Loading
- Power: 200 amp @480V, 300 amp @220V (tenant to verify)
- Location: Great Freeway Access to I-880 via Stevenson Blvd or Auto Mall Pkwy.
- Term: Up to ±7 Years
- Rate: \$1.15 NNN