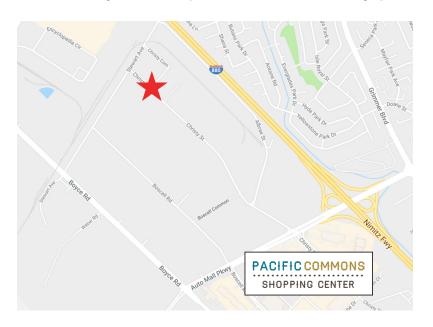

### **FEATURES:**

- 100% Conditioned Space Flexible Layout
- Large Open Office/Lab/Production Area (High Ceiling – ±14')
- Three (3) Large Private Offices/Conf. Rooms
- Employee Break Room
- Small Warehouse/Production
  - ±20 Clear Height
  - Dock + Grade Level Loading
- Power: 200 amp @480V, 300 amp @220V (tenant to verify)
- Location: Great Freeway Access to I-880 via Stevenson Blvd or Auto Mall Pkwy.
- Term: Up to ±7 Years
- Rate: \$1.15 NNN