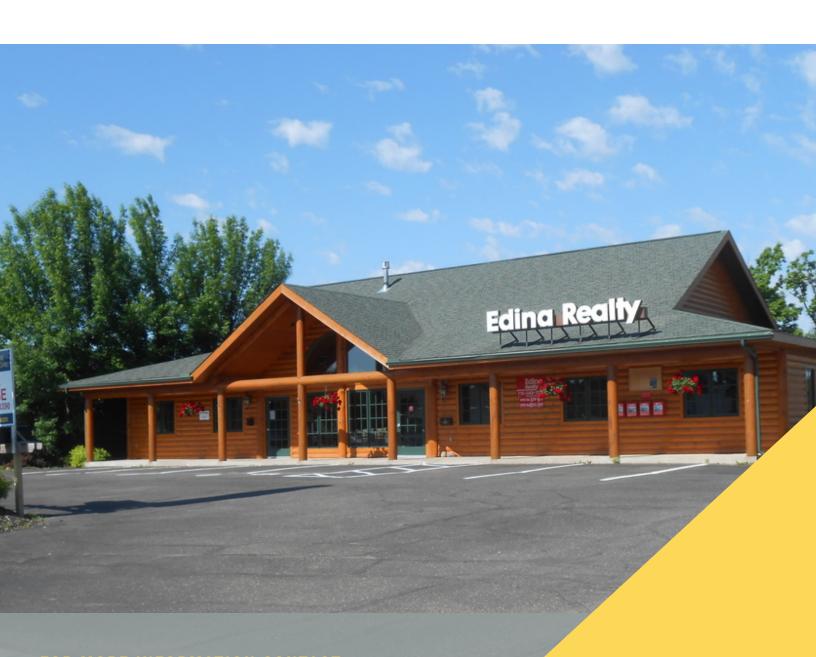

# OFFICE BUILDING SIREN WI

24157 State Road 35/70

FOR MORE INFORMATION CONTACT:

**DAVID ROBSON**C: 651.248.0390
drobson@bantara.net

### **PROPERTY OVERVIEW**

Attractive and conveniently located 195 sf of multi tenant office space available. One year minimum lease term.

### **LOCATION OVERVIEW**

Just one space left in this multi tenant office space conveniently located in downtown Siren. Highway visibility and centrally located.