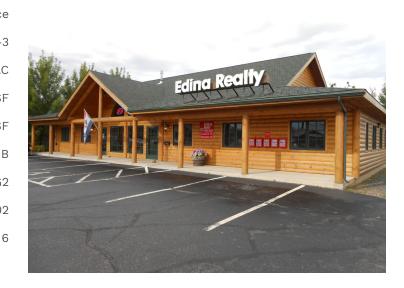

# OFFICE BUILDING SIREN WI

24157 State Road 35/70

FOR MORE INFORMATION CONTACT:

**DAVID ROBSON**C: 651.248.0390
drobson@bantara.net

### **PROPERTY OVERVIEW**

Attractive and conveniently located 195 sf of multi tenant office space available. One year minimum lease term.

### **LOCATION OVERVIEW**

Just one space left in this multi tenant office space conveniently located in downtown Siren. Highway visibility and centrally located.