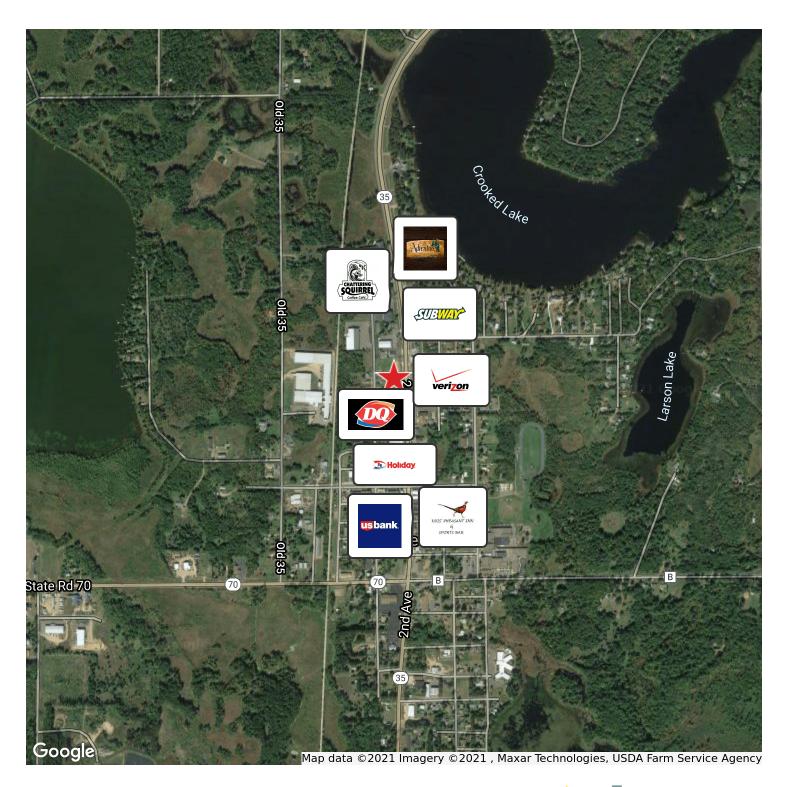

N**C: 651.248.0390
drobson@bantara.net



### Property Details & Highlights

Property Name: Office building Siren WI

Property Address: 24157 State Road 35/70, Siren, WI

54872

Property Type: Office

PID: 07-181-2-38-16-8-3

Lot Size: 0.4 AC

Building Size: 765 SF

Gross Leasable Area: 195 SF

Building Class:

Zoning: G2

Year Built: 2002

Number of Units: 6



Attractive and conveniently located 195 sf of multi tenant office space available. One year minimum lease term.

### **LOCATION OVERVIEW**

Just one space left in this multi tenant office space conveniently located in downtown Siren. Highway visibility and centrally located.



#### **LEASE HIGHLIGHTS**

- Highway visibility
- Affordable office space
- Great tenant mix
- · Attractive space
- \$17.00 SF NNN



# Siren Retailer Map



DAVID ROBSON C: 651.248.0390 drobson@bantara.net



# Demographics Map & Report



| POPULATION          | 5 MILES   | 10 MILES  | 15 MILES  |
|---------------------|-----------|-----------|-----------|
| Total population    | 1,900     | 6,975     | 14,681    |
| Median age          | 46.4      | 47.1      | 46.9      |
| Median age (Male)   | 45.1      | 45.8      | 45.7      |
| Median age (Female) | 47.9      | 48.2      | 47.9      |
| HOUSEHOLDS & INCOME | 5 MILES   | 10 MILES  | 15 MILES  |
| Total households    | 890       | 3,222     | 6,649     |
| # of persons per HH | 2.1       | 2.2       | 2.2       |
| Average HH income   | \$45,950  | \$47,176  | \$48,509  |
| Average house value | \$191,427 | \$187,575 | \$186,775 |
|                     |           |           |