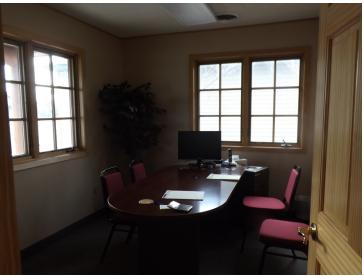

# OFFICE BUILDING SIREN WI

24157 State Road 35/70



FOR MORE INFORMATION CONTACT:

**DAVID ROBSON**C: 651.248.0390
drobson@bantara.net



### Executive Summary





#### **OFFERING SUMMARY**

Available SF: 765 SF

Lease Rate: \$17.00 SF/yr (NNN)

CAM Rate: \$6.75

Lot Size: 0.4 Acres

Year Built: 2002

Building Size: 765 SF

Zoning: G2

### **PROPERTY OVERVIEW**

Attractive and conveniently located 195 sf of multi tenant office space available. One year minimum lease term.

### **PROPERTY HIGHLIGHTS**

- · Highway visibility
- Affordable office space
- · Great tenant mix
- Attractive space
- \$17.00 SF NNN

**DAVID ROBSON** 

C: 651.248.0390 drobson@bantara.net



### Additional Photos







**DAVID ROBSON**C: 651.248.0390
drobson@bantara.net



### Property Details & Highlights

Property Name: Office building Siren WI

Property Address: 24157 State Road 35/70, Siren, WI

54872

Property Type: Office

PID: 07-181-2-38-16-8-3

Lot Size: 0.4 AC

Building Size: 765 SF

Gross Leasable Area: 195 SF

Building Class:

Zoning: G2

Year Built: 2002

Number of Units: 6



Attractive and conveniently located 195 sf of multi tenant office space available. One year minimum lease term.

### **LOCATION OVERVIEW**

Just one space left in this multi tenant office space conveniently located in downtown Siren. Highway visibility and centrally located.



#### **LEASE HIGHLIGHTS**

- Highway visibility
- Affordable office space
- Great tenant mix
- · Attractive space
- \$17.00 SF NNN



# Siren