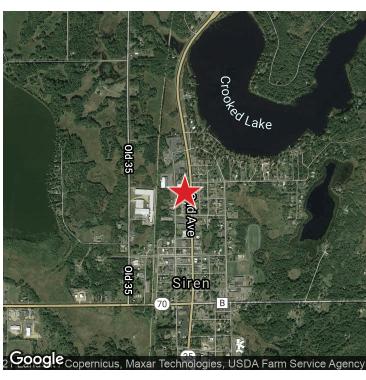

# OFFICE BUILDING SIREN WI

24157 State Road 35/70



FOR MORE INFORMATION CONTACT:

**DAVID ROBSON**C: 651.248.0390
drobson@bantara.net



### Executive Summary





#### **OFFERING SUMMARY**

Available SF: 765 SF

Lease Rate: \$17.00 SF/yr (NNN)

CAM Rate: \$6.75

Lot Size: 0.4 Acres

Year Built: 2002

Building Size: 765 SF

Zoning: G2

### **PROPERTY OVERVIEW**

Attractive and conveniently located 195 sf of multi tenant office space available. One year minimum lease term.

### **PROPERTY HIGHLIGHTS**

- · Highway visibility
- Affordable office space
- · Great tenant mix
- Attractive space
- \$17.00 SF NNN

**DAVID ROBSON** 

C: 651.248.0390 drobson@bantara.net



### Additional Photos







**DAVID ROBSON**C: 651.248.0390
drobson@bantara.net



### Property Details & Highlights

Property Name: Office building Siren WI

Property Address: 24157 State Road 35/70, Siren, WI

54872

Property Type: Office

PID: 07-181-2-38-16-8-3

Lot Size: 0.4 AC

Buil