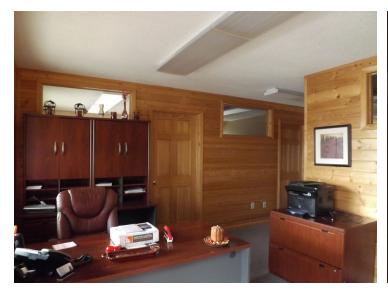

# OFFICE BUILDING SIREN WI

24157 State Road 35/70



FOR MORE INFORMATION CONTACT:

**DAVID ROBSON**C: 651.248.0390
drobson@bantara.net



### Executive Summary





#### **OFFERING SUMMARY**

Available SF: 765 SF

Lease Rate: \$17.00 SF/yr (NNN)

CAM Rate: \$6.75

Lot Size: 0.4 Acres

Year Built: 2002

Building Size: 765 SF

Zoning: G2

### **PROPERTY OVERVIEW**

Attractive and conveniently located 195 sf of multi tenant office space available. One year minimum lease term.

### **PROPERTY HIGHLIGHTS**

- · Highway visibility
- Affordable office space
- · Great tenant mix
- Attractive space
- \$17.00 SF NNN

**DAVID ROBSON** 

C: 651.248.0390 drobson@bantara.net



### Additional Photos







**DAVID ROBSON**C: 651.248.0390
drobson@bantara.net



### Property Details & Highlights

Property Name: Office building Siren WI

Property Address: 24157 State Road 35/70, Siren, WI

54872

Property Type: Office

PID: 07-181-2-38-16-8-3

Lot Size: 0.4 AC

Building Size: 765 SF

Gross Leasable Area: 195 SF

Building Class:

Zoning: G2

Year Built: 2002

Number of Units: 6



Attractive and conveniently located 195 sf of multi tenant office space available. One year minimum lease term.

### **LOCATION OVERVIEW**

Just one space left in this multi tenant office space conveniently located in downtown Siren. Highway visibility and centrally located.



#### **LEASE HIGHLIGHTS**

- Highway visibility
- Affordable office space
- Great tenant mix
- · Attractive space
- \$17.00 SF NNN



# Sir