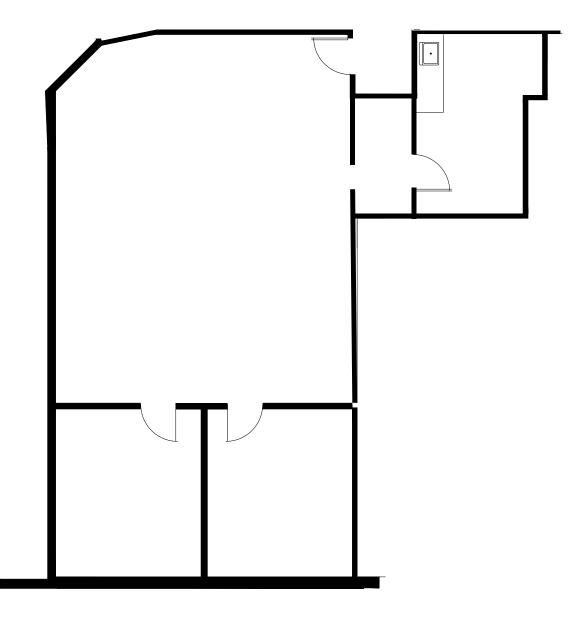

### **SUITE 200**

**1,557 SF** of office and work space on second floor

\$30/SF, FS lease rate

06/01/20 availability

**INCLUDES** large open workspace, private offices, and reception area

3.0/1,000 parking ratio