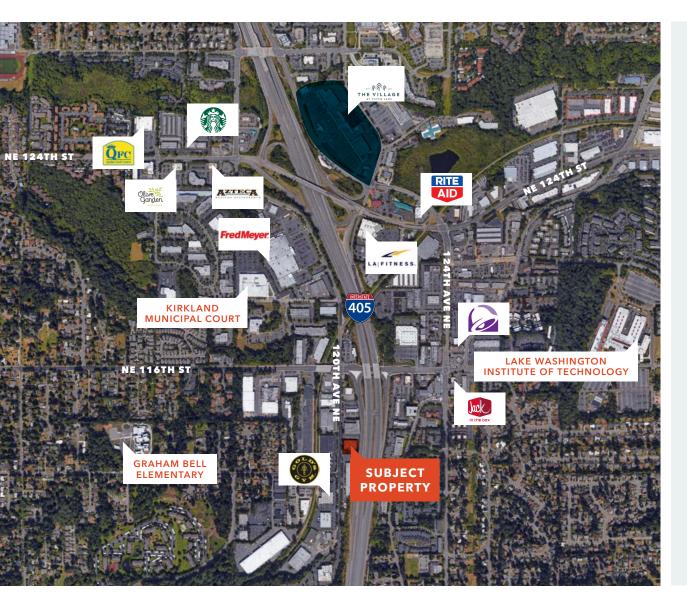

5 Business Park

11232 120TH AVENUE NE, KIRKLAND, WA





### **SUITE 200**

**1,557 SF** of office and work space on second floor

\$30/SF, FS lease rate

06/01/20 availability

**INCLUDES** large open workspace, private offices, and reception area

3.0/1,000 parking ratio

AARON KRAFT 425.450.1105 aaron.kraft@kidder.com





### **FOR LEASE**

## 405 Business Park

11232 120TH AVENUE NE, KIRKLAND, WA





### **SUITE 205**

**1,592 SF** of office and work space on second floor

\$30/SF, FS lease rate

10/01/20 availability

**INCLUDES** multiple private offices, conference room, staff area, open work area, and reception space

3.0/1,000 parking ratio

AARON KRAFT 425.450.1105 aaron.kraft@kidder.com



#### KIDDER.COM

### FOR LEASE 405 Business Park

11232 120TH AVENUE NE, KIRKLAND, WA



### DEMOGRAPHICS

| 2019                            | 1 Mile    | 3 Miles   | 5 Miles   |
|---------------------------------|-----------|-----------|-----------|
| Population                      | 18,486    | 125,291   | 260,769   |
| Population<br>(2024 Estimation) | 20,622    | 136,940   | 282,738   |
| Households                      | 7,267     | 52,634    | 107,376   |
| Median HH Income                | \$112,081 | \$109,088 | \$112,023 |
| Total Businesses                | 1,280     | 5,438     | 11,953    |
| Total Employees                 | 13,108    | 55,599    | 163,505   |
|                                 |           |           |           |

### **TRAFFIC COUNTS**

| Collection St | Cross St     | Traffic Volume (2018) |
|---------------|--------------|------------------