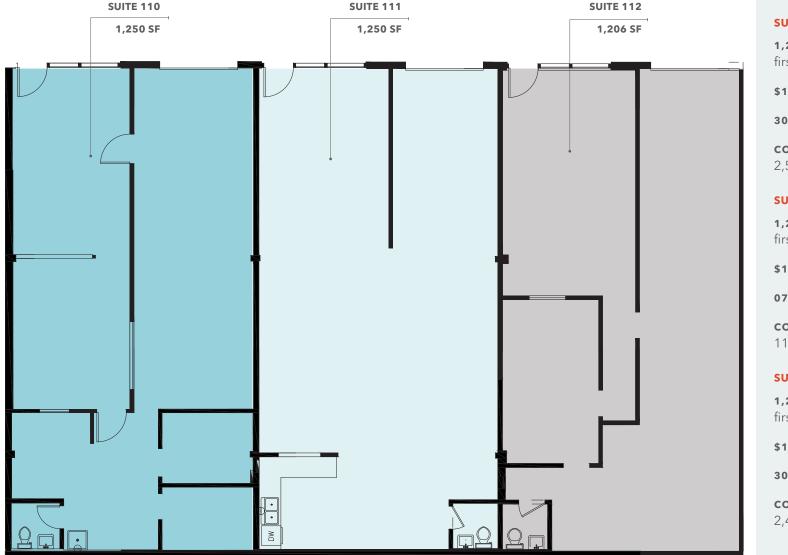

### **SUITE 110**

**1,250 SF** of flex space on the first floor

**\$18/SF, NNN** lease rate

30 DAY availability

**COMBINE** with Suite 111 for 2,500 SF

### **SUITE 111**

**1,250 SF** of flex space on the first floor

\$18/SF, NNN lease rate

07/01/202 availability

**COMBINE** with Suite 110 & 112 for 3,706 SF

### **SUITE 112**

**1,206 SF** of flex space on the first floor

\$18/SF, NNN lease rate

30 DAY availability

**COMBINE** with Suite 111 for 2,456 SF