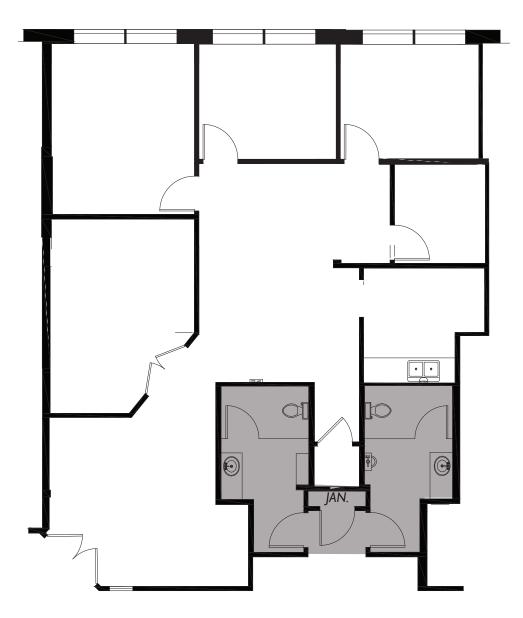

### **SUITE 205**

**1,592 SF** of office and work space on second floor

\$30/SF, FS lease rate

10/01/20 availability

**INCLUDES** multiple private offices, conference room, staff area, open work area, and reception space

3.0/1,000 parking ratio

AARON KRAFT 425.450.1105 aaron.kraft@kidder.com