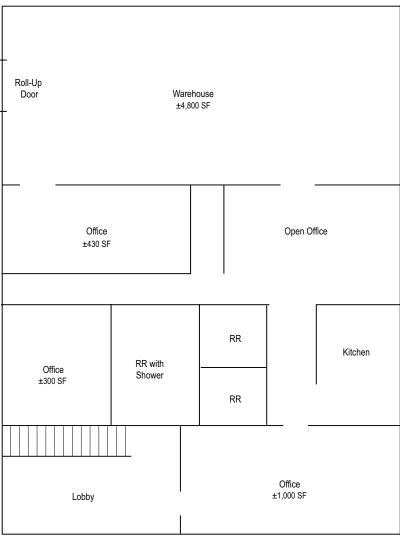

## ±9,200 SF Available (Divisible to ±1,000 SF, ±2,000 SF & ±4,000 SF Spaces)

As exclusive agents, we are pleased to offer the following space:

- Office/R&D/Warehouse Building for Lease
- ◆ Convenient Palo Alto Location, Off of Highway 101
- 18' Clear Height with Roll-Up Door
- Covered Patio Area (±1,000 SF)
- On-Site Parking
- Newly Remodeled Showers and Restrooms
- Can Divide Down to a Number of Different Sizes of Suites
- Call to Tour