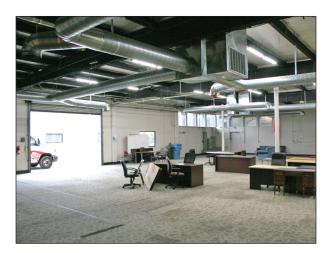

## ±9,200 SF Available (Divisible to ±1,000 SF, ±2,000 SF & ±4,000 SF Spaces)

As exclusive agents, we are pleased to offer the following space:

- Office/R&D/Warehouse Building for Lease
- ◆ Convenient Palo Alto Location, Off of Highway 101
- 18' Clear Height with Roll-Up Door
- Covered Patio Area (±1,000 SF)
- On-Site Parking
- Newly Remodeled Showers and Restrooms
- Can Divide Down to a Number of Different Sizes of Suites
- Call to Tour