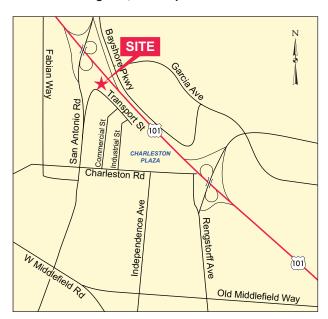

## Office/R&D/Warehouse Building for Lease 4019 Transport Street

Palo Alto, CA



## ±9,200 SF Available (Divisible to ±1,000 SF, ±2,000 SF & ±4,000 SF Spaces)

As exclusive agents, we are pleased to offer the following space:



- Office/R&D/Warehouse Building for Lease
- ◆ Convenient Palo Alto Location, Off of Highway 101
- 18' Clear Height with Roll-Up Door
- Covered Patio Area (±1,000 SF)
- On-Site Parking
- Newly Remodeled Showers and Restrooms
- Can Divide Down to a Number of Different Sizes of Suites
- Call to Tour



Matt Winters 650.688.8490 matt.winters@ngkf.com CA RE License #01405284
Clayton Jones 650.473.4774 clayton.jones@ngkf.com CA RE License #02014728

245 Lytton Avenue, Suite 150, Palo Alto, CA 94301

www.ngkf.com

## Office/R&D/Warehouse Building for Lease 4019 Transport Street

Palo Alto, CA

















Matt Winters 650.688.8490 matt.winters@ngkf.com CA RE License #01405284
Clayton Jones 650.473.4774 clayton.jones@ngkf.com CA RE License #02014728

245 Lytton Avenue, Suite 150, Palo Alto,