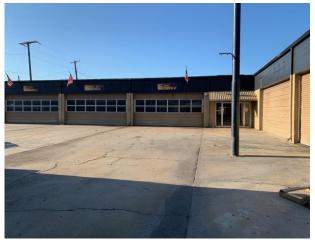

Fire & Extended Coverage by Tenant

**Building:** 5,865 Sq. Ft.

Former tire & repair shop 4 double overhead doors

**Lot Size:** 120′ x 85′

**To Show:** Key in office

**Listing Agent:** Jack Stumpf

504-366-6800