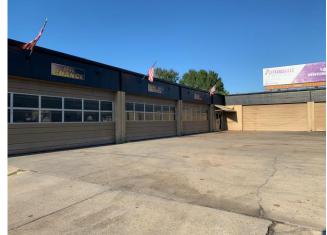

Fire & Extended Coverage by Tenant

**Building:** 5,865 Sq. Ft.

Former tire & repair shop 4 double overhead doors

**Lot Size:** 120′ x 85′

**To Show:** Key in office

**Listing Agent:** Jack Stumpf

504-366-6800