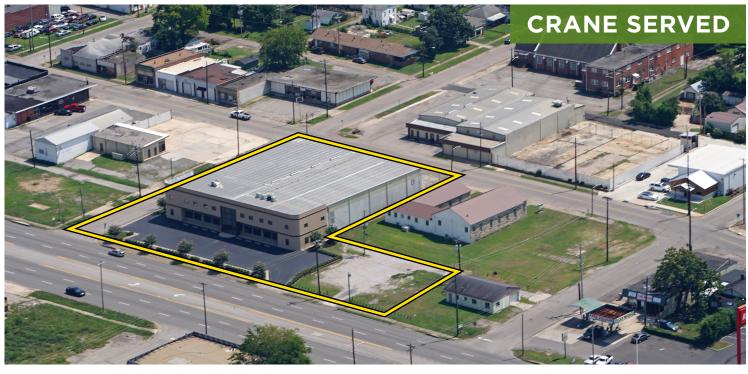

## FORMER TARRANT HYDRAULICS SERVICES FACILITY

BIRMINGHAM (TARRANT), ALABAMA

## SALE/LEASE

1321 Pinson Valley Parkway Birmingham, AL 35217

TOTAL FACILITY SIZE

± 23,410 SF

## **FACILITY FEATURES**

- ± 7,800 SF Office (two floors)
- ± 15,600 SF, Shop space
- (2) Drive-in doors 14'w x 14'h
- 23.5' Peak ceiling heights
- (2) 5-Ton bridge cranes, Deshazo twin girder
- Electrical service:
- 1,200 amp; 480 volt
- 65 Foot bay widths
- Paint booth
- Perimeter wainscot
- ± 7,500 SF Outside storage area