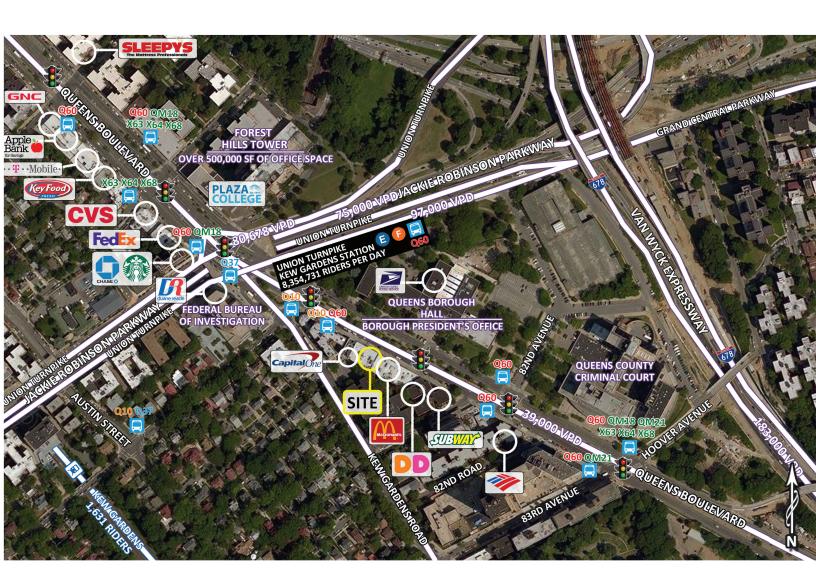

Area Retail Subway, Capital One, Starbucks, Chase, CVS, GNC, Key Food, T-Mobile, Bank of America,

United States Postal Service, FedEx, Duane Reade, Dunkin Donuts and many more

Comments • fully built out restaurant

- over 1.5 million square feet of office and medical space in the immediate area
- directly across from the Queens County Courthouse, Queens Borough Hall, the Borough President's office and the majority of Queens County municipal offices
- adjacent to 500,000 square foot Forest Hills Office Tower, Plaza College, and central Queens' largest office population