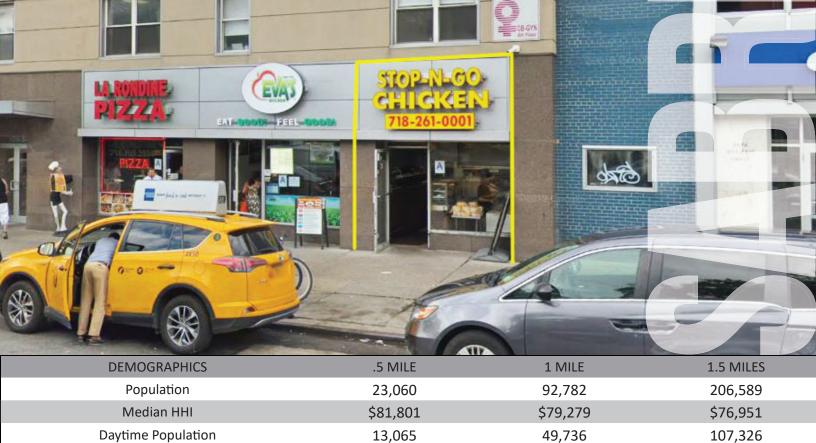

## 120-36 queens boulevard

fully built out restaurant available | for lease

Available 855 square feet + full basement

Asking Rent Upon Request

Co Tenants McDonald's, City of New York, Legal Aid Society, and Kew Gardens Dialysis Center

Area Retail Subway, Capital One, Starbucks, Chase, CVS, GNC, Key Food, T-Mobile, Bank of America,

United States Postal Service, FedEx, Duane Reade, Dunkin Donuts and many more

Comments • fully built out restaurant