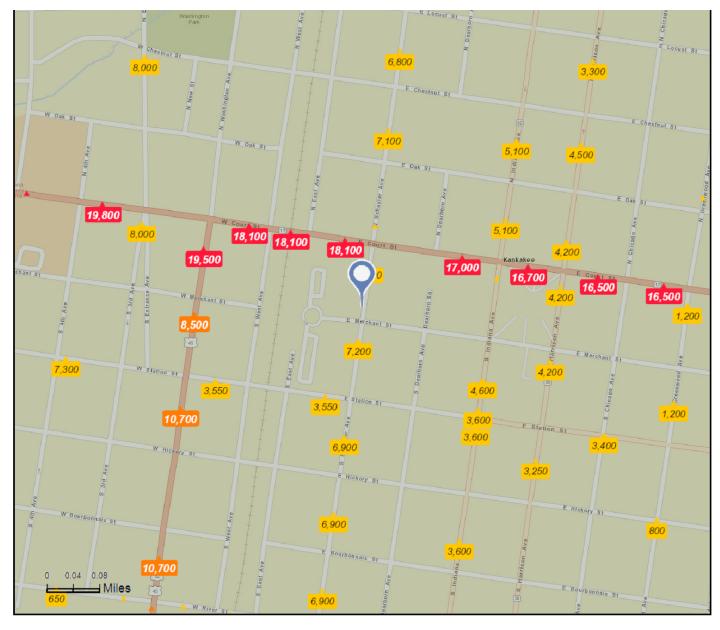

# GRADE A OFFICE SPACE IN DOWNTOWN KANKAKEE

187 S. Schuyler Ave., Kankakee, IL 60901

Average Daily Traffic Volume

- ▲Up to 6,000 vehicles per day
- ▲6,001 15,000
- ▲ 15,001 30,000
- ▲ 30,001 50,000