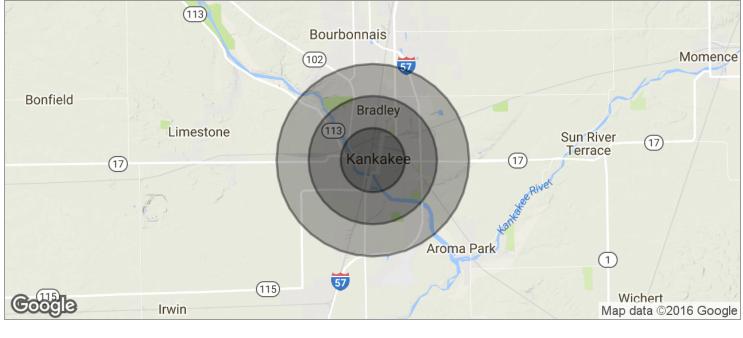

## GRADE A OFFICE SPACE IN DOWNTOWN KANKAKEE

187 S. Schuyler Ave., Kankakee, IL 60901

| POPULATION          | 1 MILE   | 2 MILES   | 3 MILES   |  |
|---------------------|----------|-----------|-----------|--|
| TOTAL POPULATION    | 12,122   | 27,518    | 40,464    |  |
| MEDIAN AGE          | 28.7     | 31.8      | 32.5      |  |
| MEDIAN AGE (MALE)   | 27.0     | 29.1      | 30.2      |  |
| MEDIAN AGE (FEMALE) | 29.3     | 33.3      | 34.1      |  |
| HOUSEHOLDS & INCOME | 1 MILE   | 2 MILES   | 3 MILES   |  |
| TOTAL HOUSEHOLDS    | 3,897    | 9,907     | 14,630    |  |
| # OF PERSONS PER HH | 3.1      | 2.8       | 2.8       |  |
| AVERAGE HH INCOME   | \$37,428 | \$43,703  | \$47,220  |  |
| AVERAGE HOUSE VALUE | \$90,224 | \$103,636 | \$129,249 |  |