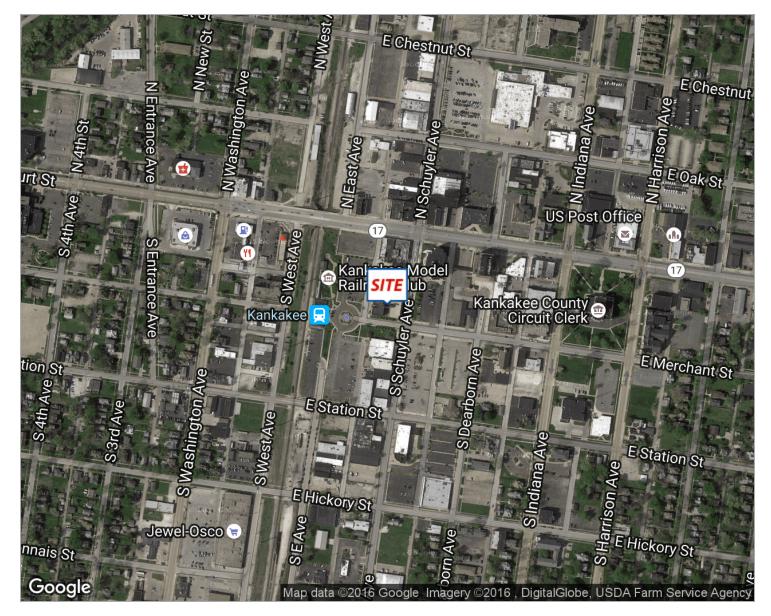

#### LOCATION DESCRIPTION

Rt. 17 (Court St.) to Schuyler Ave. South on Schuyler one block. Building on northwest corner.

MCCOLLY BENNETT COMMERCIAL

29 Heritage Dr Bourbonnais, IL 60914 P: 815.929.9381 mccollybennettcommercial.com BUCK TAMBLYN BROKER 815.549.4301 bucktamblyn@mccolly.com The Information contained herein, we believe, has