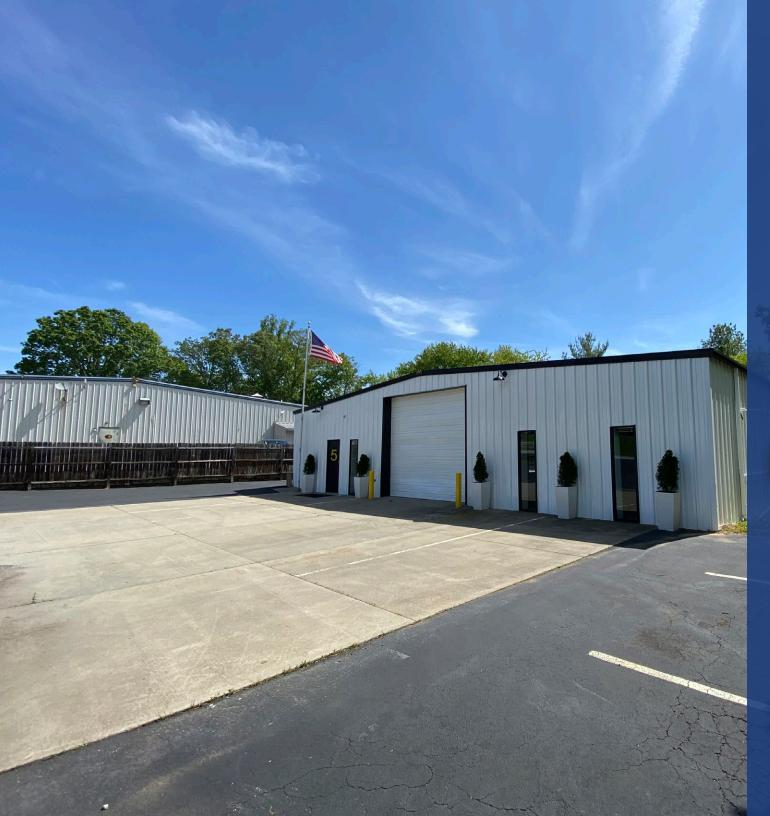

## 5 RUTLEDGE RD

Centrally located in a business park less than 2 miles from I-26, this metal frame office space is an excellent leasing opportunity in Fletcher, NC. The space is close to the airport and several shopping centers.

### **PROPERTY DETAILS**

| Address        | 5 Rutledge Rd.   Fletcher, NC 28732 |  |  |
|----------------|-------------------------------------|--|--|
| Square Footage | 4,500 SF Available for Lease        |  |  |
| Year Built     | 1994                                |  |  |
| Zoning         | C2                                  |  |  |
| Parking        | On-Site                             |  |  |
| Lease Rate     | \$4,000/Month                       |  |  |