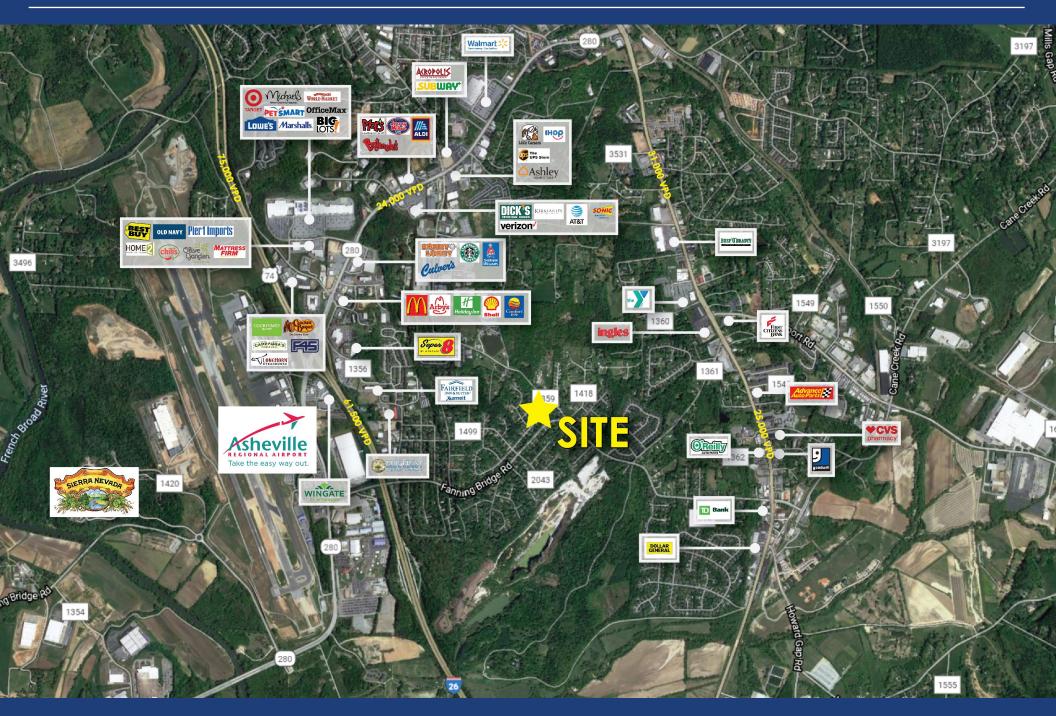

## 5 RUTLEDGE RD

Centrally located in a business park less than 2 miles from I-26, this metal frame office space is an excellent leasing opportunity in Fletcher, NC. The space is close to the airport and several shopping centers.

# FLETCHER North Carolina

Fletcher is located in the Blue Ridge Mountains of Western North Carolina, in between Asheville and Hendersonville. In Henderson County, it is a part of the Asheville MSA. The Asheville Regional Airport is located in Fletcher as well as popular shopping and retail destinations, Sierra Nevada Brewing Co. and many other surrounding tourist destinations like the Blue Ridge Parkway, Biltmore Estate, Flat Rock Playhouse and more.