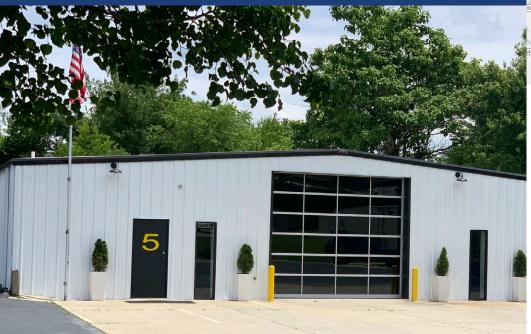

### 5 RUTLEDGE RD FLETCHER, NC 28732

5

AVAILABLE FOR LEASE

## 5 RUTLEDGE RD

Centrally located in a business park less than 2 miles from I-26, this metal frame office space is an excellent leasing opportunity in Fletcher, NC. The space is close to the airport and several shopping centers.

### **PROPERTY DETAILS**

| Address        | 5 Rutledge Rd.   Fletcher, NC 28732 |  |  |
|----------------|-------------------------------------|--|--|
| Square Footage | 4,500 SF Available for Lease        |  |  |
| Year Built     | 1994                                |  |  |
| Zoning         | C2                                  |  |  |
| Parking        | On-Site                             |  |  |
| Lease Rate     | \$4,000/Month                       |  |  |