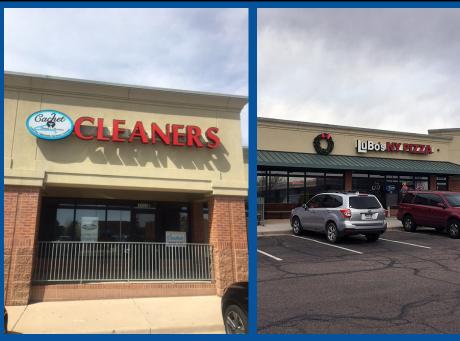

# **PROPERTY OVERVIEW:**

- 1,200 SF former dry cleaning space available
- · Parker Road visibility
- Easy access
- Existing dry cleaning FF&E in place
- · Strong demographics

### JOIN:

- LePeep
- Grady Chiropractic
- Nails
- Bistro
- Lubo's NY Pizza