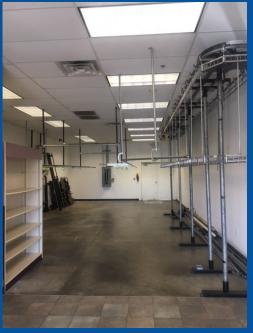

# **PROPERTY OVERVIEW:**

- 1,200 SF former dry cleaning space available
- · Parker Road visibility
- Easy access
- Existing dry cleaning FF&E in place
- · Strong demographics