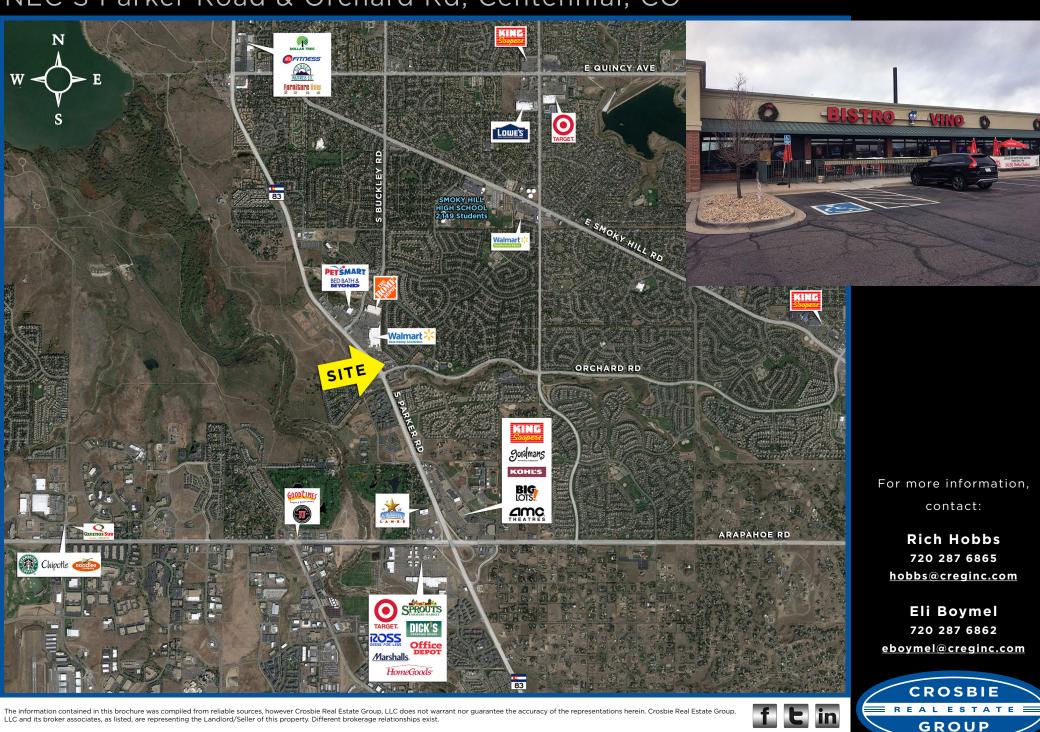

# PINEY CREEK SHOPPING CENTER

NEC S Parker Road & Orchard Rd, Centennial, CO

# **PROPERTY OVERVIEW:**

- 1,200 SF former dry cleaning space available
- · Parker Road visibility
- Easy access
- Existing dry cleaning FF&E in place
- · Strong demographics

#### Rich Hobbs

- o. 720 287 6865
- c. 303 594 4043

hobbs@creginc.com

### Eli Boymel

- o. 720 287 6862
- c. 303 506 4094

eboymel@creginc.com