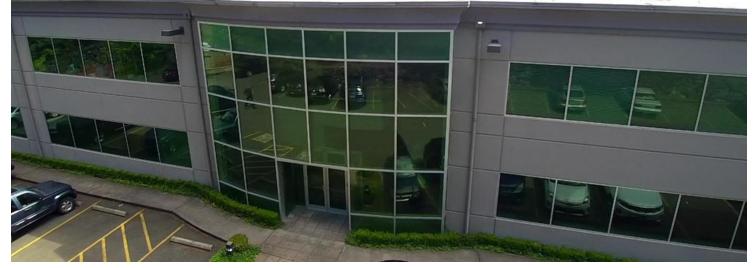

### **PROPERTY OVERVIEW**

This property is a modern multi-tenant 3 story office building located right next to the Bonney Lake Park-and-Ride. This is an area of high traffic volume with over 41,000 VPD. Great visibility and access on State Route 410. Two spaces available: Suite 100 (2 floors) - 21,656 sq. ft. (approximately) and is divisible. Suite 306 - 2,020 sq. ft. (approximately).

### **PROPERTY HIGHLIGHTS**

- Suite 100 21,656 SF (divisible)
- Suite 306 2,020 SF •
- On State Route 410
- 41,000 VPD

# **RAINIER PROFESSIONAL PLAZA**

18209 Hwy 410, Bonney Lake, WA 98391