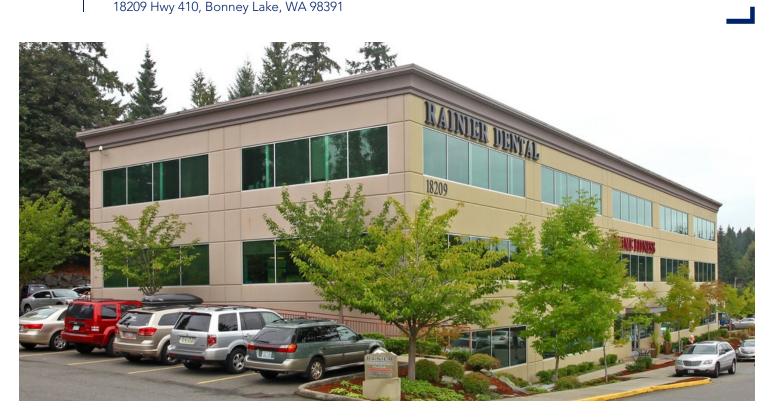

# **RAINIER PROFESSIONAL PLAZA**

18209 Hwy 410, Bonney Lake, WA 98391

### **PROPERTY OVERVIEW**

This property is a modern multi-tenant 3 story office building located right next to the Bonney Lake Park-and-Ride. This is an area of high traffic volume with over 41,000 VPD. Great visibility and access on State Route 410. Two spaces available: Suite 100 (2 floors) - 21,656 sq. ft. (approximately) and is divisible. Suite 306 - 2,020 sq. ft. (approximately).

### **PROPERTY HIGHLIGHTS**

- Suite 100 21,656 SF (divisible)
- Suite 306 2,020 SF •
- On State Route 410
- 41,000 VPD