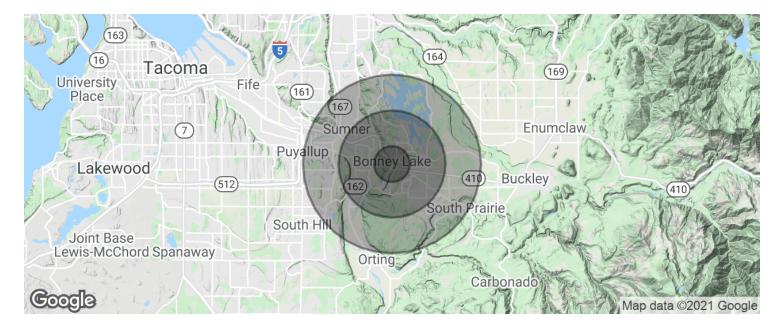

# RAINIER PROFESSIONAL PLAZA

18209 Hwy 410, Bonney Lake, WA 98391

| POPULATION                              | 1 MILE              | 3 MILES               | 5 MILES               |
|-----------------------------------------|---------------------|-----------------------|-----------------------|
| Total population                        | 5,821               | 34,772                | 87,334                |
| Median age                              | 35.8                | 35.6                  | 36.4                  |
| Median age (Male)                       | 35.9                | 36.0                  | 36.2                  |
| Median age (Female)                     | 35.3                | 34.6                  | 36.3                  |
| HOUSEHOLDS & INCOME                     |                     |                       |                       |
| HOUSEHOLDS & INCOME                     | 1 MILE              | 3 MILES               | 5 MILES               |
| HOUSEHOLDS & INCOME<br>Total households | <b>1 MILE</b> 2,021 | <b>3 MILES</b> 12,070 | <b>5 MILES</b> 30,819 |
|                                         |                     |                       |                       |
| Total households                        | 2,021               | 12,070                | 30,819                |

\* Demographic data derived from 2010 US Census