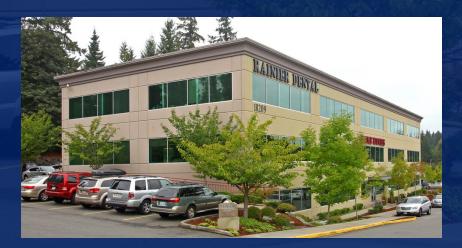

# RAINIER PROFESSIONAL PLAZA

\$24.00 SF/yr (NNN)

18209 Hwy 410 Bonney Lake, WA 98391

AVAILABLE SPACE 2,000 - 26,656 SF

AREA On State Route 410 next to Bonney Lake Park-and-Ride.

©2021 Coldwell Banker. All Rights Reserved. Coldwell Banker and the Coldwell Banker Commercial logos are trademarks of Coldwell Banker Real Estate LLC. The Coldwell Banker® System is comprised of company owned offices which are owned by a subsidiary of Realogy Brokerage Group LLC and franchised offices which are independently owned and operated. The Coldwell Banker System fully supports the principles of the Equal Opportunity Act.

### **PROPERTY OVERVIEW**

This property is a modern multi-tenant 3 story office building located right next to the Bonney Lake Park-and-Ride. This is an area of high traffic volume with over 41,000 VPD. Great visibility and access on State Route 410. Two spaces available: Suite 100 (2 floors) - 21,656 sq. ft. (approximately) and is divisible. Suite 306 - 2,020 sq. ft. (approximately).

### **PROPERTY HIGHLIGHTS**

- Suite 100 21,656 SF (divisible)
- Suite 306 2,020 SF •
- On State Route 410
- 41,000 VPD