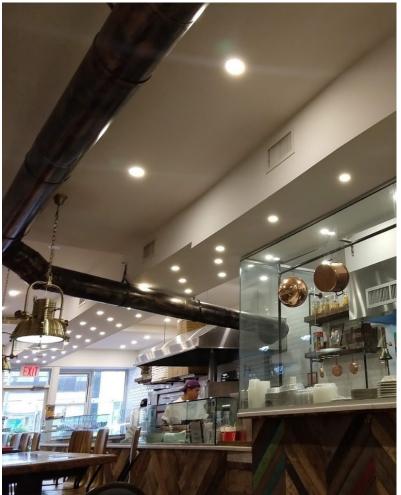

## 62 E 34<sup>th</sup>

**PROPERTY HIGHLIGHTS** 

- Prime Midtown East Retail
- Fully Built Out Restaurant
- Vented with Gas
- Strong Dense Office Population
- Near Empire State Building and Across the Street from **Yeshiva University**