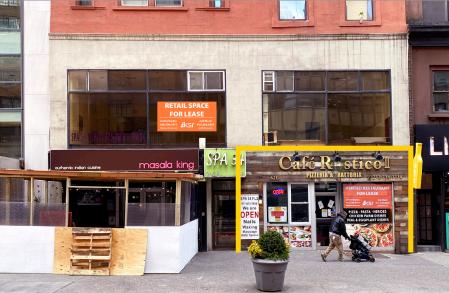

## 62 E 34<sup>th</sup>

BETWEEN PARK & MADISON AVE MIDTOWN EAST

## 62 E 34<sup>th</sup>

**PROPERTY HIGHLIGHTS** 

- Prime Midtown East Retail
- Fully Built Out Restaurant
- Vented with Gas
- Strong Dense Office Population
- Near Empire State Building and Across the Street from **Yeshiva University**