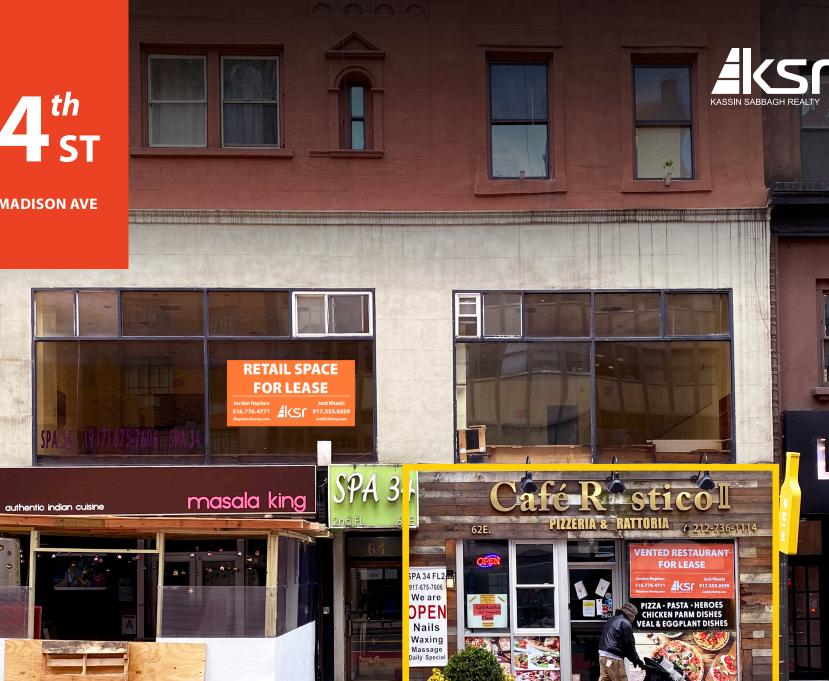

## 62 E 34<sup>th</sup>

BETWEEN PARK & MADISON AVE MIDTOWN EAST

## 62 E 34<sup>th</sup>

**PROPERTY HIGHLIGHTS** 

- Prime Midtown East Retail
- Fully Built Out Restaurant
- Vented with Gas
- Strong Dense Office Population
- Near Empire State Building and Across the Street from **Yeshiva University**