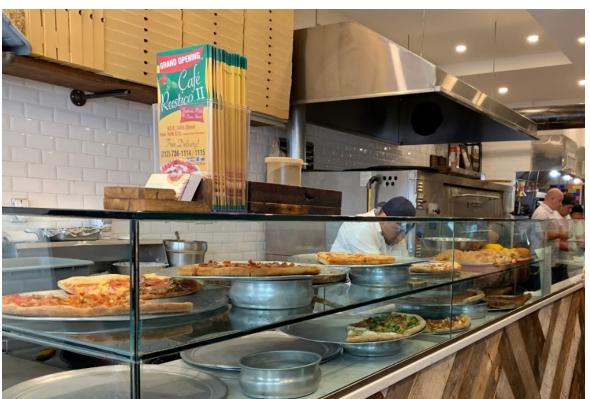

## 62 E 34<sup>th</sup>

**PROPERTY HIGHLIGHTS** 

- Prime Midtown East Retail
- Fully Built Out Restaurant
- Vented with Gas
- Strong Dense Office Population
- Near Empire State Building and Across the Street from **Yeshiva University**