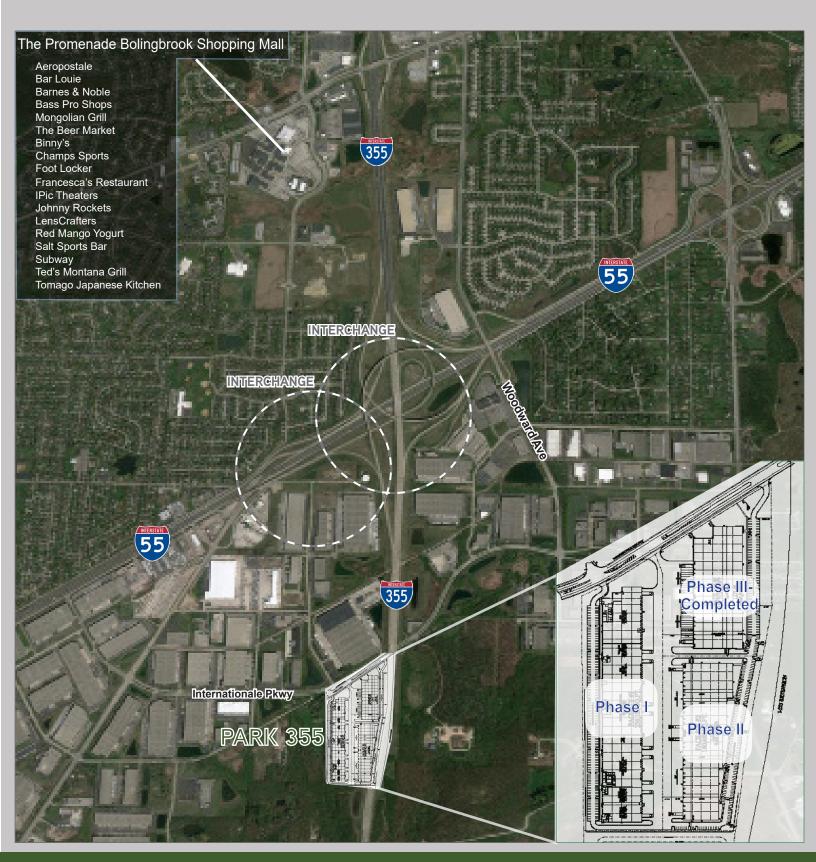

#### Leasing Opportunities

**Park 355** offers tenants access to first-class industrial space in flexible sizes ranging from 36,000 square feet up to 152,112 square feet. In addition to the specifications listed below, this premier development also has immediate access to Interstate 355 by use of International Parkway. By locating in Will County, tenants of Park 355 also enjoy one of the strongest and most robust labor forces in metro Chicago while benefiting from low property taxes.

## Location Benefits

**Immediate Interstate Access** Park 355 features easy access to all of the critical paths of travel in the Will County logistics corridor including: I-355 (immediate), I-55 (immediate), I-88 ( $\pm$ 8.2 miles), I-294 ( $\pm$ 8.6 miles), I-80 ( $\pm$ 11.5 miles). Park 355 is also  $\pm$ 15 miles to Midway Airport and  $\pm$ 24 miles to O'Hare Airport.

#### Additional Information

**Leasing Opportunity** Join Woodridge city's newest development located in the heart of Will County's labor market on the southwest quadrant of I-355 and Internationale Parkway. The park is adjacent to Internationale Centre Business Park.

- Excellent visibility from Interstate I-355
- 9.68 acre land site (part of 37 acre total park area)
- Immediate occupancy
- Learn more at www.park355.com