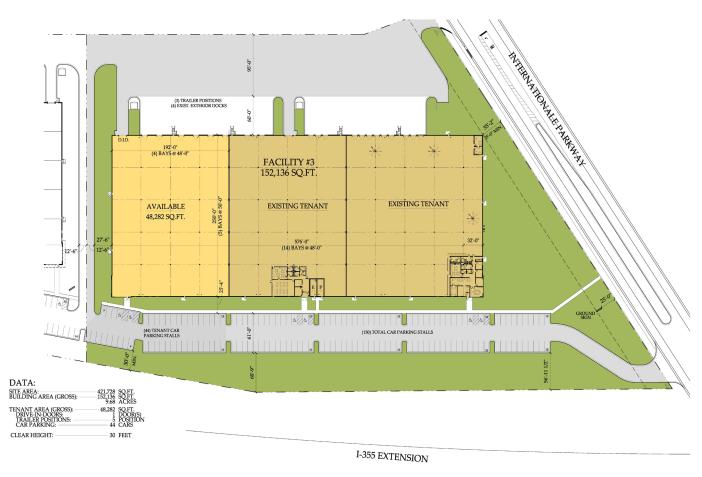

## **Project Overview**

**Now Available:** Phase III, as part of the prestigious 3-phase Park 355 development in Woodridge, III, is located adjacent to I-355 in Will County. This building, 2141 Internationale Pkwy, sits on a 9.68 acre land site. The proposed  $\pm 152,000$  sf building is available and divisible to 36,000-square-foot suites. Building specs will include:

- 30' clear height
- 10 truck docks (expandable)
- 2 drive-in doors (expandable)
- Bay size: 48' x 50'
- 100 auto parking spaces (expandable)
- ESFR Class IV commodity sprinkler system
- Immediate occupancy

SITE PLAN:

2141 Internationale Pkwy

AVAILABLE SPACE - FACILITY #3, PARK 355

PARK 355 L.L.C. NOVEMBER 1, 2017 #15162

Phase III

**SWQ I-355 &** 

**Internationale Parkway** 

Woodridge, Illinois

Available Space 48,282 sf

Clear Height 30'

Office Area To-suit

Power 800 amps / 480 volts / 3-phase (expandable)

**Sprinkler** ESFR

Occupancy Immediate