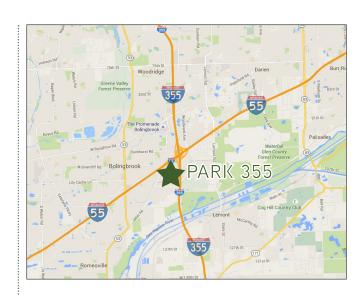

## Location Benefits

**Immediate Interstate Access** Park 355 features easy access to all of the critical paths of travel in the Will County logistics corridor including: I-355 (immediate), I-55 (immediate), I-88 ( $\pm$ 8.2 miles), I-294 ( $\pm$ 8.6 miles), I-80 ( $\pm$ 11.5 miles). Park 355 is also  $\pm$ 15 miles to Midway Airport and  $\pm$ 24 miles to O'Hare Airport.