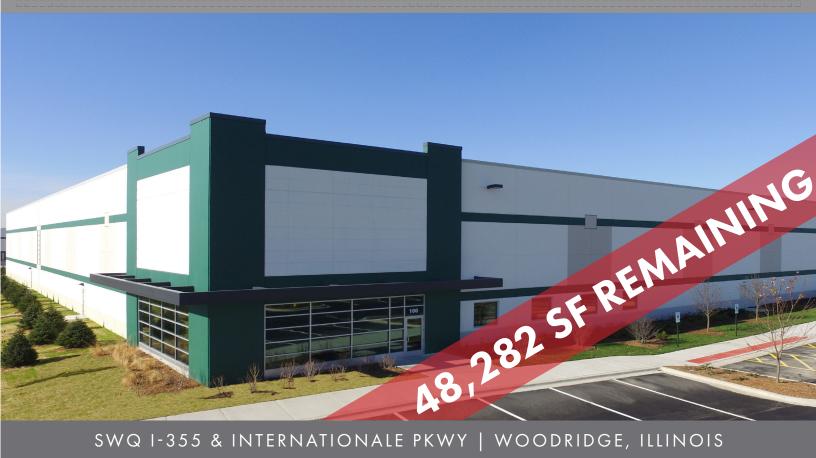

# Park 355 | Phase III

+/-48,282 SF Available for Lease

SITE PLAN:

2141 Internationale Pkwy

AVAILABLE SPACE - FACILITY #3, PARK 355

PARK 355 L.L.C. NOVEMBER 1, 2017 #15162

Phase III

**SWQ I-355 &** 

**Internationale Parkway** 

Woodridge, Illinois

Available Space 48,282 sf

Clear Height 30'

Office Area To-suit

Power 800 amps / 480 volts / 3-phase (expandable)

**Sprinkler** ESFR

Occupancy Immediate