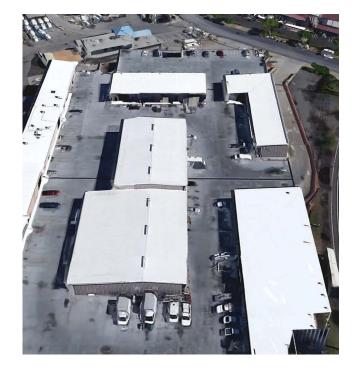

## **PROPERTY DETAILS**

| UNIT        | 227 & 228     |
|-------------|---------------|
| SIZE        | 1,620 SF      |
| BASE RENT   | \$1.65 SF/MO  |
| CAM         | \$0.28 SF/MO  |
| ROLLUP DOOR | 10 FT X 10 FT |
| PARKING     | 4 Stalls      |
|             |               |