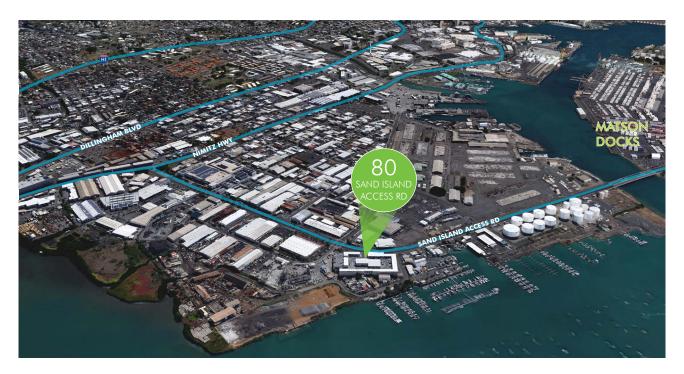

# 80 SAND ISLAND ACCESS RD

HONOLULU, HI 96819





## **PROPERTY DETAILS**

| UNIT        | 227 & 228     |
|-------------|---------------|
| SIZE        | 1,620 SF      |
| BASE RENT   | \$1.65 SF/MO  |
| CAM         | \$0.28 SF/MO  |
| ROLLUP DOOR | 10 FT X 10 FT |
| PARKING     | 4 Stalls      |
|             |               |





## **AERIAL VIEW**





## **CONTACT US**

#### PETER GROSSMAN

Senior Vice President +1 808 282 0086 peter.grossman@cbre.com Lic. RS-68843

#### **JIE MING XIE**

Associate +1 808 277 0435 jie.xie@cbre.com Lic. RS-73904 我会中文 欢迎咨询与房地产有关的问题 乐意为您解答

### **KEANE BACKMAN**

Client Services Specialist +1 808 541 5153 keane.backman@cbre.com Lic. RS-76415

© 2018 CBRE, Inc. All rights reserved. This information has been obtained from sources believed reliable, but has not been verified for accuracy or completeness. You should conduct a careful, independent investigation of the property and verify all information. Any reliance on this information is solely at your own risk. CBRE and the CBRE logo are service marks of CBRE, Inc. All other marks displayed on this document are the property of their respective owners. Ph