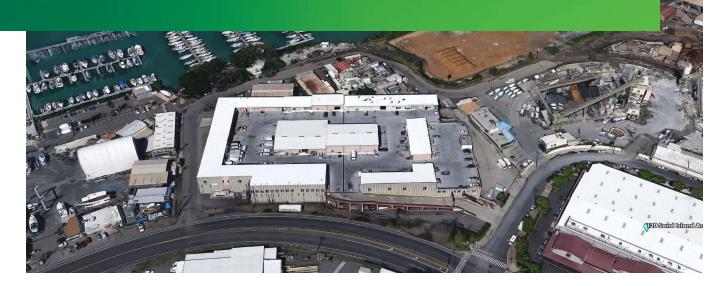

# 80 SAND ISLAND ACCESS RD

HONOLULU, HI 96819





## **PROPERTY DETAILS**

| UNIT        | 227 & 228     |
|-------------|---------------|
| SIZE        | 1,620 SF      |
| BASE RENT   | \$1.65 SF/MO  |
| CAM         | \$0.28 SF/MO  |
| ROLLUP DOOR | 10 FT X 10 FT |
| PARKING     | 4 Stalls      |
|             |               |





## **AERIAL VIEW**





## **CONTACT US**

#### PETER GROSSMAN

Senior Vice President +1 808 282 0086 peter.grossman@cbre.com Lic. RS-68843

#### **JIE MING XIE**

Associate +1 808 277 0435 jie.xie@cbre.com Lic. RS-73904 我会中文 欢迎咨询与房地产有关的问题 乐意为您解答

### **KEANE BACKMAN**

Client Services Specialist +1 808 541 5153 keane.backman@cbre.com Lic. RS-76415

© 2018 CBRE, Inc. All rights reserved. This information has been obtained from sources believed reliable, but has not been verified for accuracy or completene