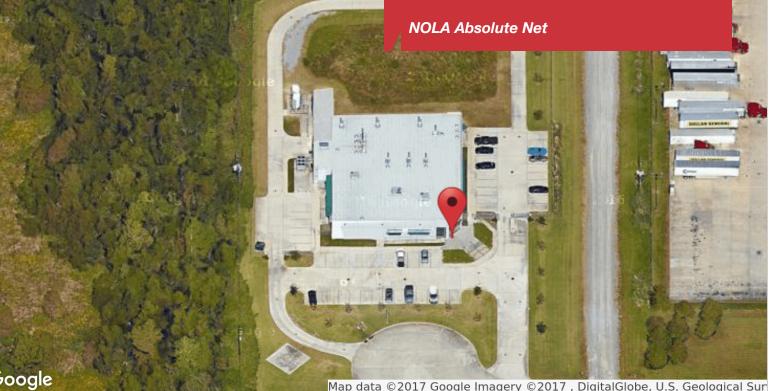

# 101 Widgeon Dr.

Saint Rose, LA 70087

Map data @2017 Google Imagery @2017 , DigitalGlobe, U.S. Geological Sur

HOUSTON | AUSTIN | SAN ANTONIO

jls@naipartners.com trey.martin@naipartners.com www.naipartners.com The information contained herein has been given to us by the owner of the property or other sources we deem reliable, we have no reason to doubt its accuracy, but we do not guarantee it. All information should be verified prior to purchase or lease. © 2017 NAI Partners. All rights reserved.