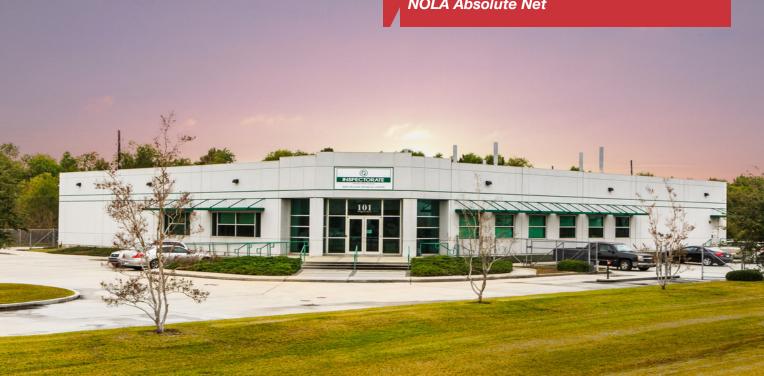

# 101 Widgeon Dr.

Saint Rose, LA 70087

NOLA Absolute Net

#### **PROPERTY & BUILDING FEATURES**

- Single-tenant absolute net lease NOI \$429,552
- Tenant is a subsidiary of a multi-billion dollar multinational company with 188 years in business
- Highly specialized lab space with extremely high replacement cost
- Credit tenant •
- Tiltwall construction
- 14 years remaining on a 20 year lease

#### **PROPERTY LOCATION**

101 Widgeon Dr. is located minutes away from downtown New Orleans, off of Highway 310.