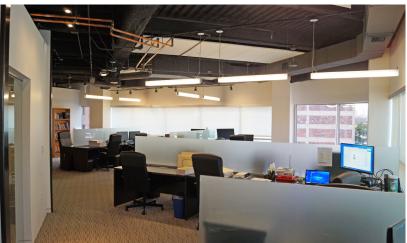

### SPACE DETAILS

- Modern fully furnished condo
- Renovated in 2015
- Immediately available
- Fully equipped kitchen
- Interior mens/womens restroom
- Full-floor with abundant glassline
- 5 Zoom Conference Rooms
- Large collaborative break area
- High-end finishes throughout
- 2 Executive offices
- Ample covered and surface parking options within a block

### SPACE DETAILS:

- 2 Executive offices
- 5 conference/project rooms with Zoom capability
- A professional grade studio
- 20 cubicles
- Seating Capacity: 22 people
- Ample storage: 2 large closets
- Phone room for private conversations