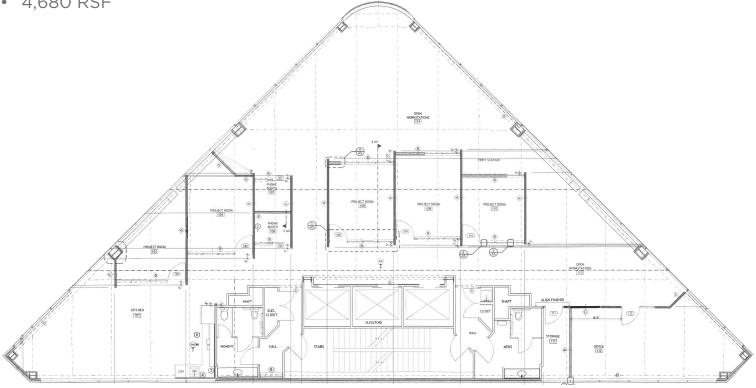

### FLOORPLAN

- Suite 300
- 4,680 RSF

## AVAILABLE SPACE: 4,680 SF

YEAR BUILT: 1980

STORIES: 14 Stories