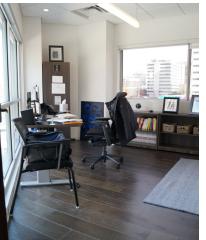

### SPACE DETAILS

- Modern fully furnished condo
- Renovated in 2015
- Immediately available
- Fully equipped kitchen
- Interior mens/womens restroom
- Full-floor with abundant glassline
- 5 Zoom Conference Rooms
- Large collaborative break area
- High-end finishes throughout
- 2 Executive offices
- Ample covered and surface parking options within a block

### SPACE DETAILS:

- 2 Executive offices
- 5 conference/project rooms with Zoom capability
- A professional grade studio
- 20 cubicles
- Seating Capacity: 22 people
- Ample storage: 2 large closets
- Phone room for private conversations