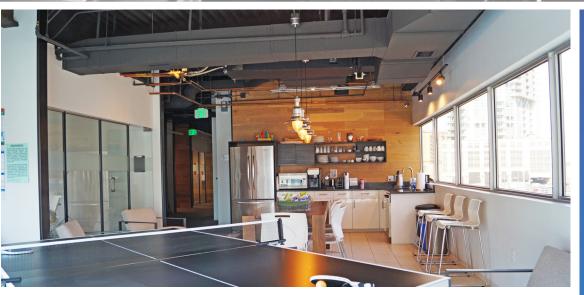

### SPACE DETAILS

- Modern fully furnished condo
- Renovated in 2015
- Immediately available
- Fully equipped kitchen
- Interior mens/womens restroom
- Full-floor with abundant glassline
- 5 Zoom Conference Rooms
- Large collaborative break area
- High-end finishes throughout
- 2 Executive offices
- Ample covered and surface parking options within a block

## 1800 Glenarm Place #300

Renovated Building Lobby

On-site Bonza Bodies Fitness Facility

Common Conferencing

**Building Fitness Facility** 