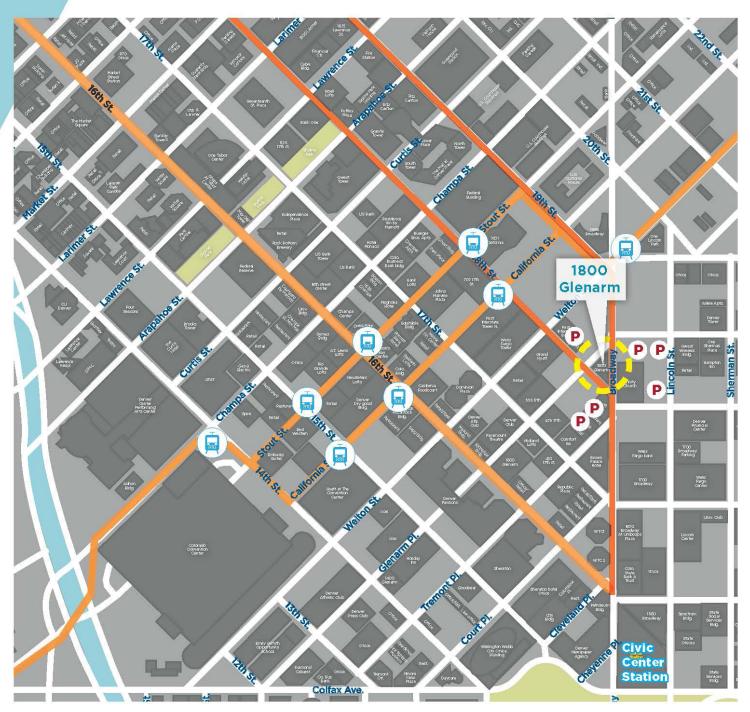

### 1800 Glenarm Place

### LOCATION DETAILS

- Walkable amenities: hotels, breweries, a wide variety of food options, and fitness retailers
- Adjacent to North Broadway offering easy access throughout Downtown
- Numerous hotels within 2 blocks: The Brown Palace Hotel & Spa, Holiday Inn Express Denver Downtown, Hilton Denver City Center, Sheraton Denver Downtown and Warwick Denver
- Abundant public transit options and covered and surface parking options within a block