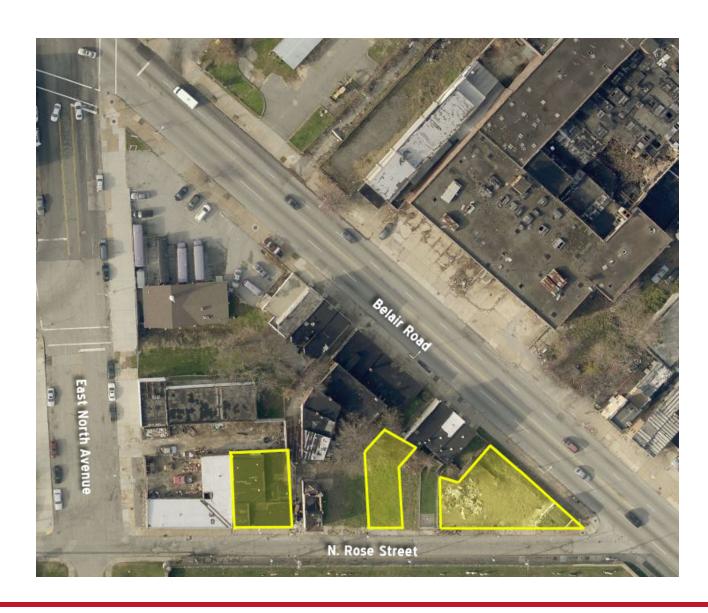

1810 N ROSE STREET, BALTIMORE, MARYLAND 21213

1810 N ROSE STREET, BALTIMORE, MARYLAND 21213

Aerial

443.921.9312 hkornblatt@troutdaniel.com The information contained in this marketing brochure has been obtained from sources we believe to be reliable; however, Trout Daniel & Associates LLC has not verified, and will not verify any of the information contained herein, nor has Trout Daniel & Associates LLC conducted any investigation regarding these matters and makes no warranty or representation whatsoever regarding the accuracy or completeness of the information provided. An agent indicated by an asterisk (\*) has a direct or indirect ownership interest in this property.