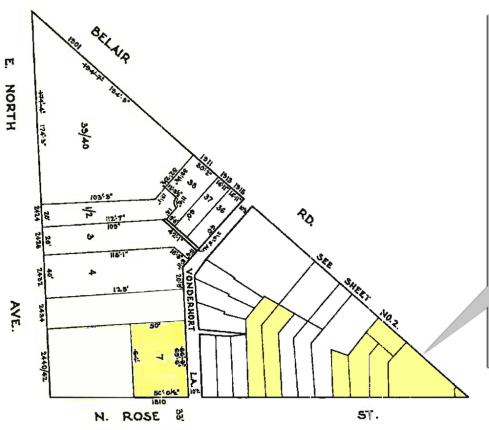

1810 N ROSE STREET, BALTIMORE, MARYLAND 21213

Floor Plan

The information contained in this marketing brochure has been obtained from sources we believe to be reliable; however, Trout Daniel & Associates LLC has not verified, and will not verify any of the information contained herein, nor has Trout Daniel & Associates LLC conducted any investigation regarding these matters and makes no warranty or representation whatsoever regarding the accuracy or completeness of the information provided. An agent indicated by an asterisk (\*) has a direct or indirect ownership interest in this property.