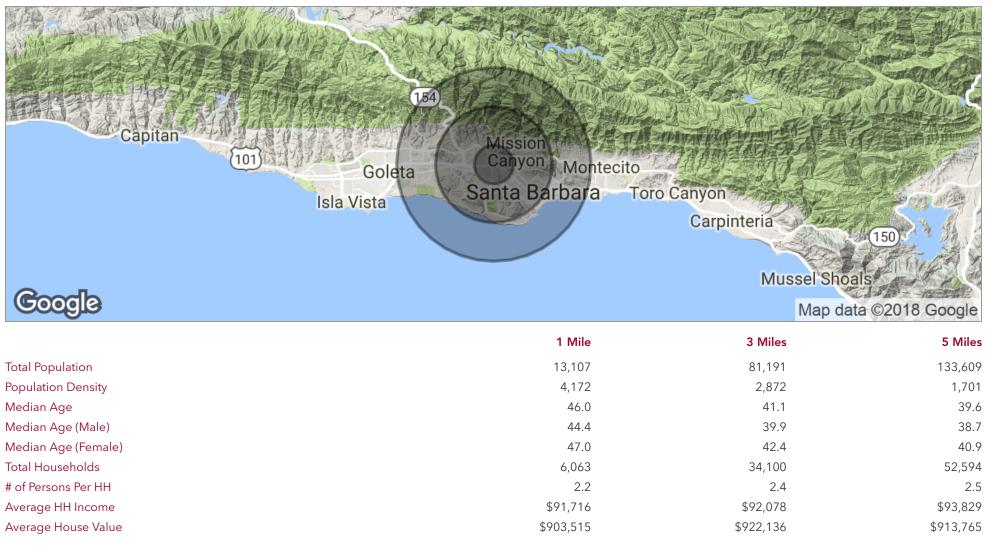

### **3218 State Street** SANTA BARBARA, CA 93105

\* Demographic data derived from 2010 US Census

The information contained herein has been obtained from sources that have been deemed reliable. While we have no reason to doubt its accuracy we do not guarantee it.