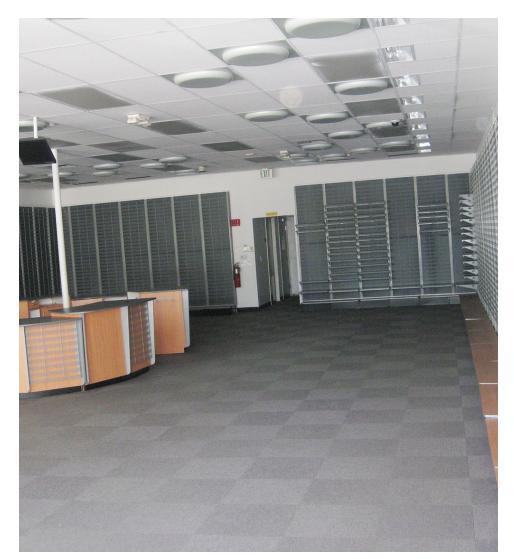

#### **PROPERTY OVERVIEW**

This former Radio Shack space is located in the thriving Upper State Street area in Santa Barbara, adjacent to Leslie Pool Supply. The space has a large storage room and two bathrooms. Good signage opportunity on the building facade and a monument sign available on State Street. The alley at the rear of the building allows for easy access for deliveries.