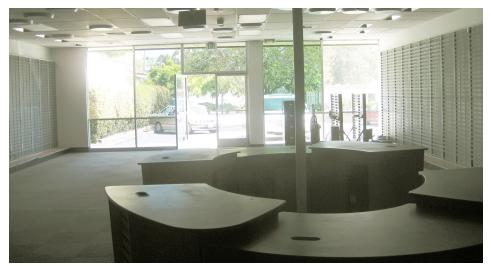

#### **PROPERTY OVERVIEW**

This former Radio Shack space is located in the thriving Upper State Street area in Santa Barbara, adjacent to Leslie Pool Supply. The space has a large storage room and two bathrooms. Good signage opportunity on the building facade and a monument sign available on State Street. The alley at the rear of the building allows for easy access for deliveries.