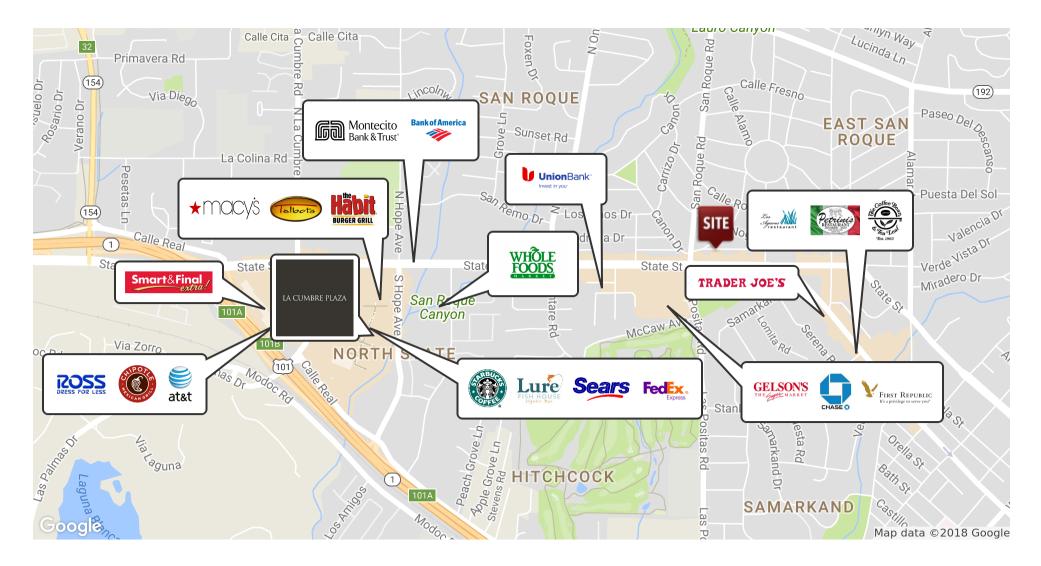

#### **PROPERTY OVERVIEW**

This former Radio Shack space is located in the thriving Upper State Street area in Santa Barbara, adjacent to Leslie Pool Supply. The space has a large storage room and two bathrooms. Good signage opportunity on the building facade and a monument sign available on State Street. The alley at the rear of the building allows for easy access for deliveries.