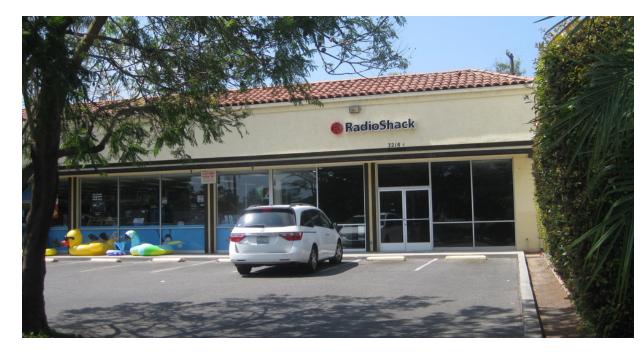

## **3218 State Street** SANTA BARBARA, CA 93105

#### **PROPERTY OVERVIEW**

This former Radio Shack space is located in the thriving Upper State Street area in Santa Barbara, adjacent to Leslie Pool Supply. The space has a large storage room and two bathrooms. Good signage opportunity on the building facade and a monument sign available on State Street. The alley at the rear of the building allows for easy access for deliveries.