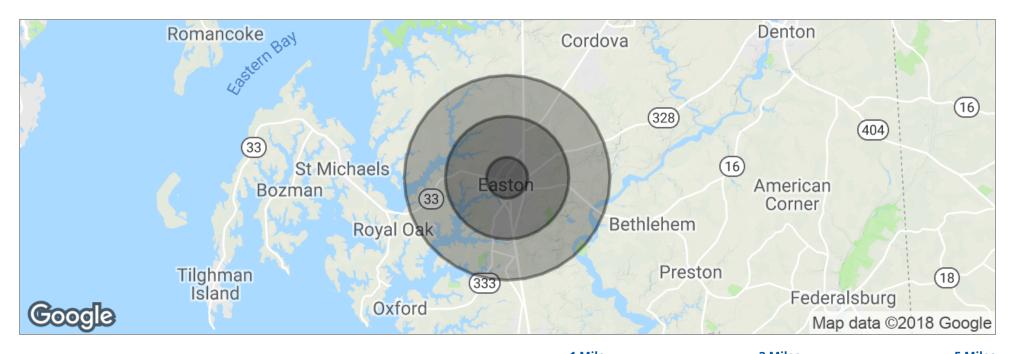

218 N. WASHINGTON STREET, EASTON, MD 21601

Demographics Map

|                     | 1 Mile    | 3 Miles   | 5 Miles   |
|---------------------|-----------|-----------|-----------|
| Total Population    | 5,994     | 15,426    | 23,493    |
| Population Density  | 1,908     | 546       | 299       |
| Median Age          | 41.4      | 42.3      | 43.6      |
| Median Age (Male)   | 36.6      | 38.8      | 41.2      |
| Median Age (Female) | 44.9      | 44.8      | 45.2      |
| Total Households    | 2,649     | 6,565     | 9,735     |
| # of Persons Per HH | 2.3       | 2.3       | 2.4       |
| Average HH Income   | \$64,971  | \$71,495  | \$77,905  |
| Average House Value | \$390,312 | \$361,249 | \$363,337 |