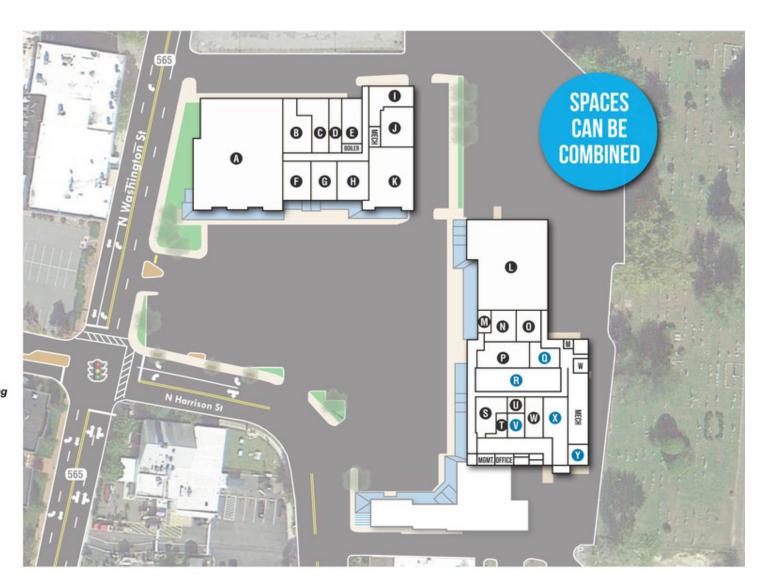

#### RETAIL AND OFFICE SPACE AVAILABLE

Site Plan

A 8,600 SF

B 1,430 SF

C 975 SF

D 1.095 SF

E 1,067 SF

F 1.337 SF

G Available: 876 SF

H Available: 1,065 SF

I Available: 1,161 SF

J Available: 1,379 SF

K Available: 2,000 SF

L Available: 7,620 SF

M Available: 391 SF

N Available: 897 SF

O Available: 841 SF

P Available: 1,334

Q Bay City Taxi

R Scherra & Assoc. Accounting

S Available: 1,211 SF

T Available: 433 SF

U Available: 520 SF

V Haddaway

W Available: 988 SF

X Mark's Fitness

Y Core Communications

**Stacey Berman** 

**Seth Danels** 

443.865.4998

443.921.9344

sberman@troutdaniel.com sdanels@troutdaniel.com