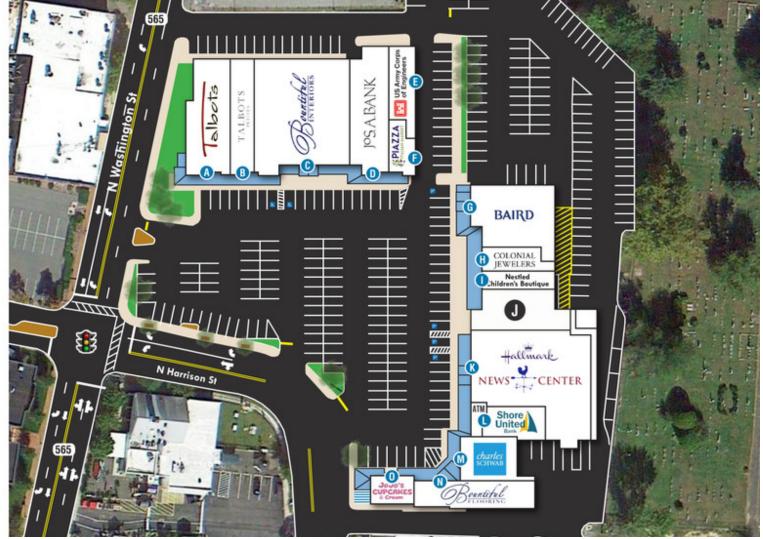

### RETAIL AND OFFICE SPACE AVAILABLE

Site Plan

- Talbots
- **Talbots Petites**
- **Bountiful Home Furnishings**
- JoS. A. Bank Clothiers
- Army Corps of Engineers
- Piazza Italian Market
- G BAIRD
- Colonial Jewelers
- Nestled Children's Boutique
- Available: 3,643 sf
- News Center
- Shore United Bank
- Charles Schwab
- **Bountiful Flooring**
- JoJo's Cupcakes