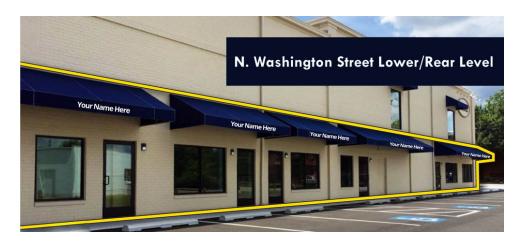

#### **PROPERTY HIGHLIGHTS**

- Join National retailers Talbots, Jos. A Banks and Charles Schwabb, among others
- · High visibility center
- Up to 21,000 SF N. Washington Street Lower/ Rear Level Opportunities
- Up to 12,035 SF Interior Office/ Executive Center
- Centrally located to regional area dining, shopping and entertainment
- · Ample parking
- Easy access from multiple directions