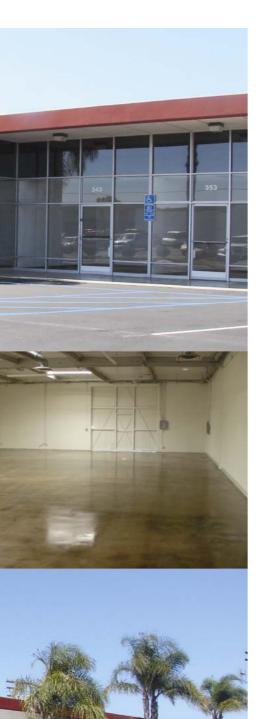

### **Property Features**

- > 8,640 SF available
- > Building visible from Highway 76
- > See reverse for details

## Building Features

- > 12' x 12' loading doors
- > Gas
- > Approximately 14' clear height
- > Ample parking
- > Skylights
- > Open yard area

JOSH MCFADYEN 760 930 7945 Lic# 01255566