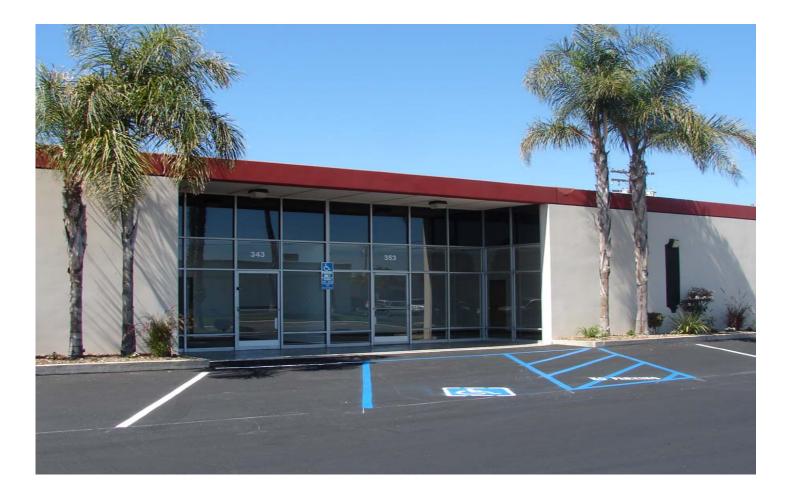

# FOR LEASE > FLEX SPACE Flex Property with Yard

340-50 VIA EL CENTRO, OCEANSIDE, CA 92058

### **Property Features**

- > 8,640 SF available
- > Building visible from Highway 76
- > See reverse for details