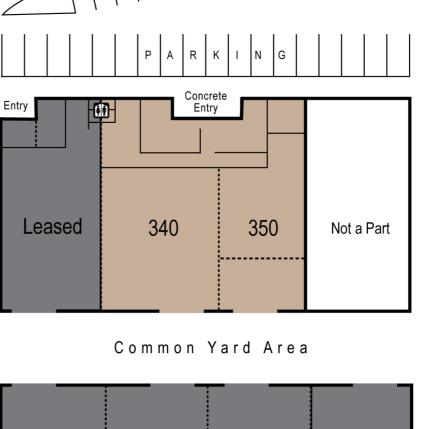

#### 333-53 AIRPORT RD & 330-60 VIA EL CENTRO

Via El Centro

кļі

N G

PAR

JOSH MCFADYEN 760 930 7945 Lic# 01255566

| ADDRESS                                      | SIZE SF  | POWER                     | % OFFICE | CLIMATE<br>CONTROLLED | RATE         |
|----------------------------------------------|----------|---------------------------|----------|-----------------------|--------------|
| 340-50 Via El Centro<br>Combined double unit | 8,640 SF | 600 amps<br>120/280 volts | 10%      | Yes                   | \$0.40/SF MG |