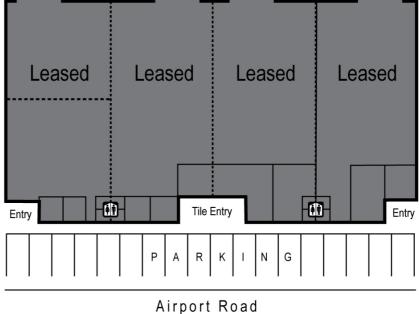

#### 333-53 AIRPORT RD & 330-60 VIA EL CENTRO

Via El Centro

кļі

N G

PAR

JOSH MCFADYEN 760 930 7945 Lic# 01255566

| ADDRESS                                      | SIZE SF  | POWER                     | % OFFICE | CLIMATE<br>CONTROLLED | RATE         |
|----------------------------------------------|----------|---------------------------|----------|-----------------------|--------------|
| 340-50 Via El Centro<br>Combined double unit | 8,640 SF | 600 amps<br>120/280 volts | 10%      | Yes                   | \$0.40/SF MG |