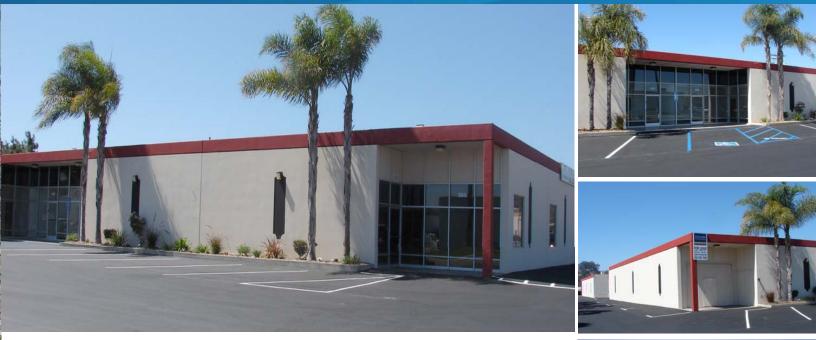

# FOR LEASE > FLEX SPACE Flex Property with Yard

340-50 VIA EL CENTRO, OCEANSIDE, CA 92058

### **Property Features**

- > 8,640 SF available
- > Building visible from Highway 76
- > See reverse for details

## Building Features

- > 12' x 12' loading doors
- > Gas
- > Approximately 14' clear height
- > Ample parking
- > Skylights
- > Open yard area

JOSH MCFADYEN 760 930 7945 Lic# 01255566