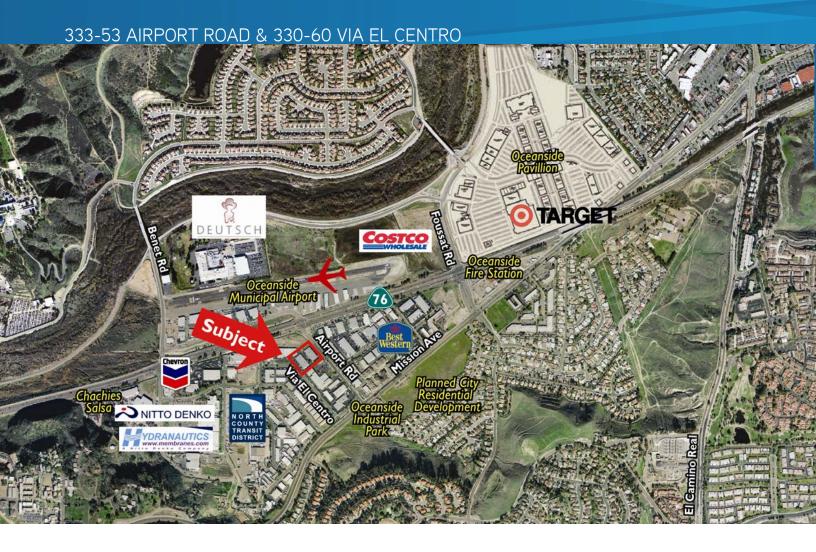

### Access

- Signalized immediate access to Highway 76, six minutes to Highway 78, and three minutes to Interstate 5
- > 25 minutes to Orange County
- > 5 minutes to the beach and coaster corridor
- > Surf at lunch!

## Location Amenities

- > Centrally located between Orange and San Diego Counties
- > On Highway 76, minutes from Highway 78, and Interstate 5
- > 5 minutes to the beach and coaster corridor
- > Surf at lunch!