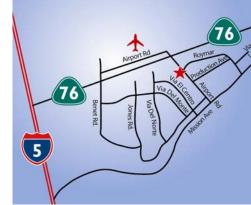

### Access

- Signalized immediate access to Highway 76, six minutes to Highway 78, and three minutes to Interstate 5
- > 25 minutes to Orange County
- > 5 minutes to the beach and coaster corridor
- > Surf at lunch!

## Location Amenities

- > Centrally located between Orange and San Diego Counties
- > On Highway 76, minutes from Highway 78, and Interstate 5
- > 5 minutes to the beach and coaster corridor
- > Surf at lunch!