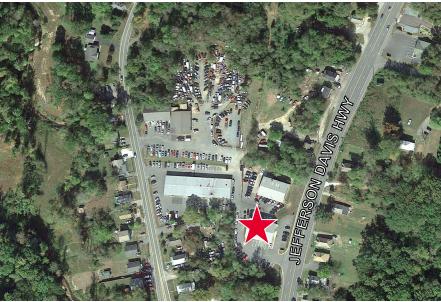

## FOR LEASE Falmouth Industrial Park

261 Cambridge Street | Fredericksburg, VA 22405

## **Property Features**

- 4,800 SF space available includes several offices, full kitchen and two bathrooms
- Off-street parking available
- Zoned M-1
- Under \$7.00 PSF
- Located in well-known industrial park, directly north of Falmouth Bridge on Route 1