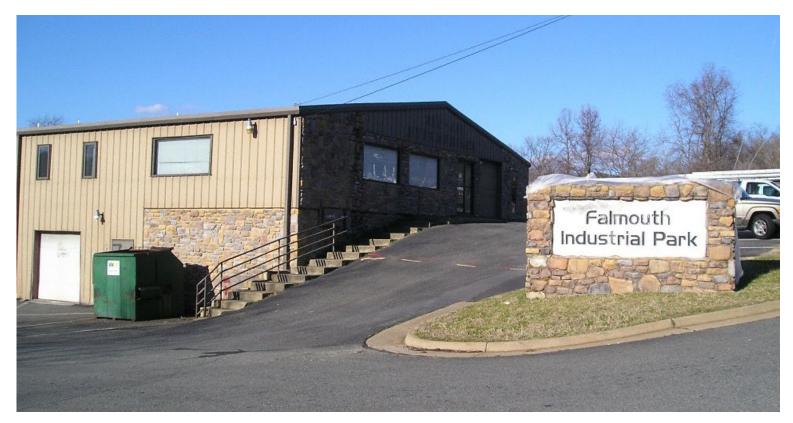

## FOR LEASE Falmouth Industrial Park

261 Cambridge Street | Fredericksburg, VA 22405

## **Property Features**

- 4,800 SF space available includes several offices, full kitchen and two bathrooms
- Off-street parking available
- Zoned M-1
- Under \$7.00 PSF
- Located in well-known industrial park, directly north of Falmouth Bridge on Route 1