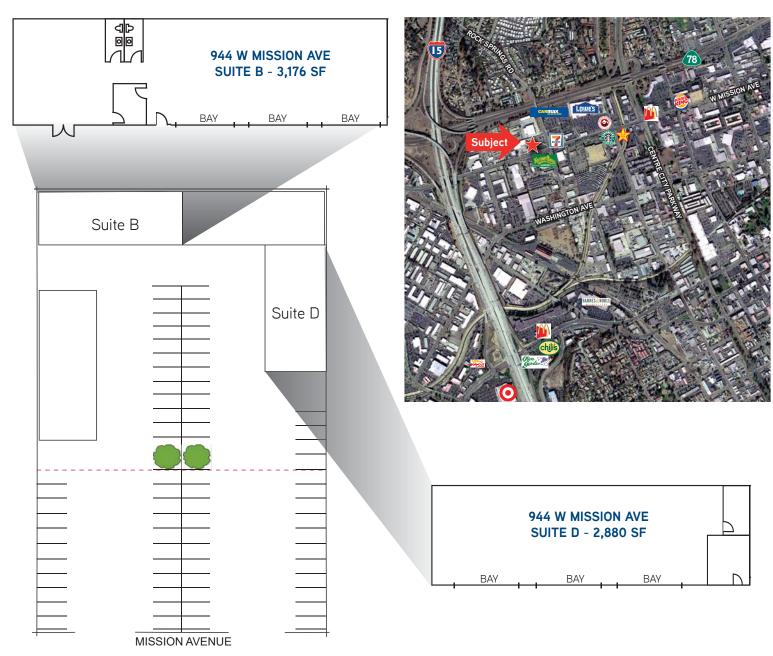

# AUTOMOTIVE SPACE FOR LEASE > 2,800 SF - 3,176 SF

## Mission Auto Center

940-944 West Mission Avenue | Escondido, CA 92025

#### FLOOR PLAN - SUITE B & SUITE D

This document has been prepared by Colliers International for advertising and general information only. Colliers International makes no guarantees, representations or warranties of any kind, expressed or implied, regarding the information including, but not limited to, warranties of content, accuracy and reliability. Any interested party should undertake their own inquiries as to the accuracy of the information. Colliers International excludes unequivocally all inferred or implied terms, conditions and warranties arising out of this document and excludes all liability for loss and damages arising there from. Colliers International is a worldwide affiliation of independently owned and operated companies.