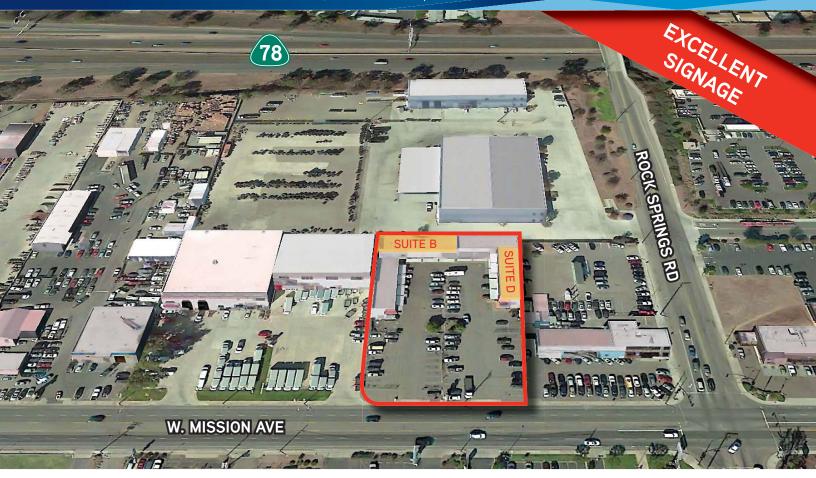

### AUTOMOTIVE SPACE FOR LEASE > 2,800 SF - 3,176 SF

## Mission Auto Center

940-944 West Mission Avenue | Escondido, CA 92025

#### **AVAILABILITY**

>> Building Sizes: 3,176 SF Suite B

> Suite D 2,800 SF

#### PROPERTY FEATURES

» Bay Doors 3 Bays

>> Traffic Count (2010): Mission Avenue - 27,900 cars per day

» Signage: Building and monument

» Zoning: M-1

» Parking: Ample parking

**LEASE RATE** \$1.35/SF + Utilities