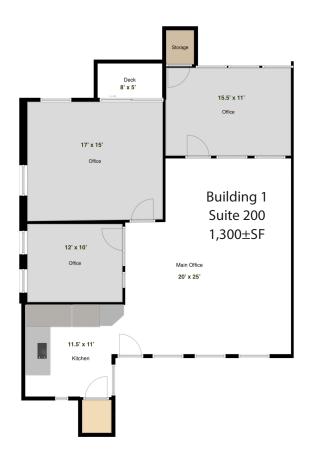

#### **AVAILABLE OFFICE SUITES:**

Building 1 Suite 200: 1,300±SF

Suite 208: 675±SF

Building 2 Suite 208: 749±SF

## **FLOOR PLANS**

Will Ballowe wballowe@lee-associates.com D 925.737.4143 LIC.ID#02053125 Simon Vogt svogt@lee-associates.com D 925.737.4157 LIC.ID#01879314

All information furnished regarding property for sale, rental or financing is from sources deemed reliable, but no warranty or representation is made to the accuracy thereof and same is submitted to errors, omissions, change of price, rental or other conditions prior to sale, lease or financing or withdrawal without notice. No liability of any kind is to be imposed on the broker herein.