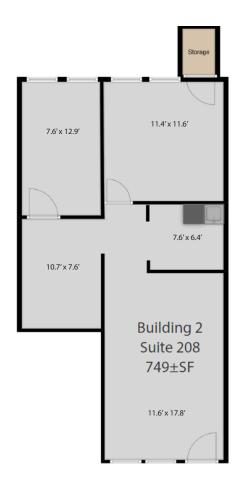

#### **AVAILABLE OFFICE SUITES:**

Building 1 Suite 200: 1,300±SF

Suite 208: 675±SF

Building 2 Suite 208: 749±SF

## **FLOOR PLANS**

Will Ballowe wballowe@lee-associates.com D 925.737.4143 LIC.ID#02053125 Simon Vogt svogt@lee-associates.com D 925.737.4157 LIC.ID#01879314

All information furnished regarding property for sale, rental or financing is from sources deemed reliable, but no warranty or representation is made to the accuracy thereof and same is submitted to errors, omissions, change of price, rental or other conditions prior to sale, lease or financing or withdrawal without notice. No liability of any kind is to be imposed on the broker herein.

# **FLOOR PLANS & PHOTOS**

All information furnished regarding property for sale, rental or financing is from sources deemed reliable, but no warranty or representation is made to the accuracy thereof and same is submitted to errors, omissions, change of price, rental or other conditions prior to sale, lease or financing or withdrawal without notice. No liability of any kind is to be imposed on the broker herein.