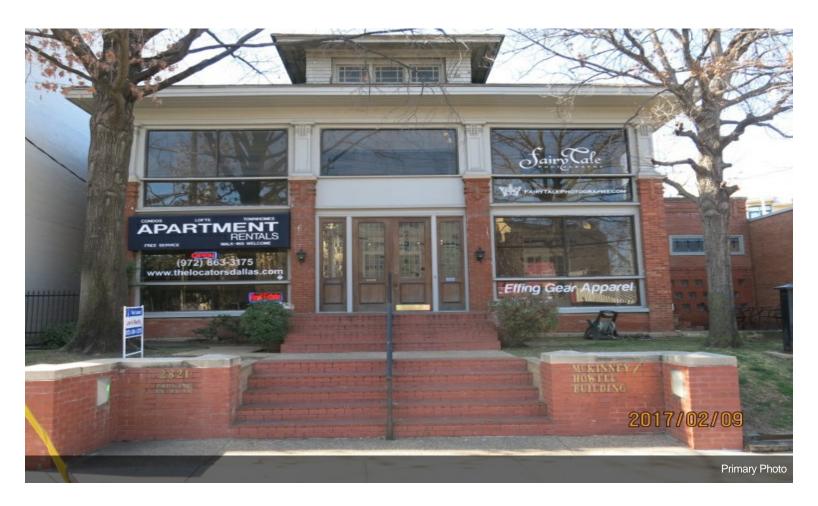

# McKinney/ Howell Building

2821 McKinney Ave, Dallas, TX 75204

Jane Jan Jan's Realty [object Object],Plano, TX [object Object] jansrealty@hotmail.com (972) 398-1378 License: 0325133

**Building Photo** 

| Total Space Available: | N/A             |
|------------------------|-----------------|
| Rental Rate:           | \$32 /SF/Year   |
| Min. Divisible:        | 263 SF          |
| Max. Contiguous:       | 708 SF          |
| Property Type:         | Office          |
| Property Sub-type:     | Office Building |
| Building Size:         | 21,643 SF       |
| Year Built:            | 1960            |