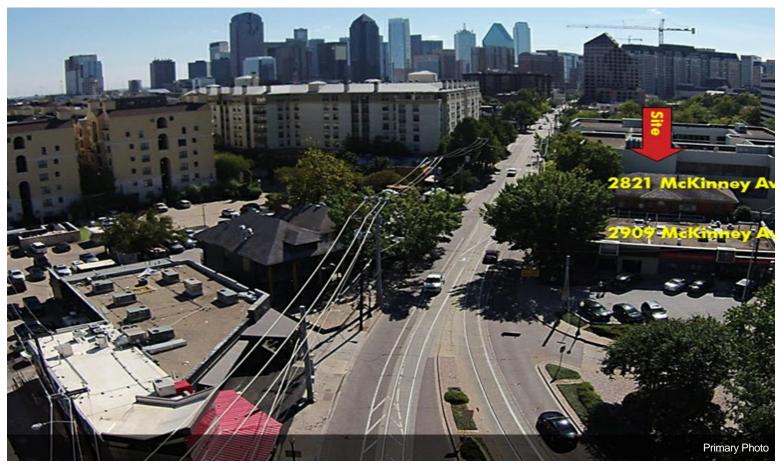

| 6 | Rental Rate                    | \$32 /SF/Year           |
|   | Space / Lot Type               | Office Building         |
|   | Date Available                 | Feb 2017                |
|   |                                |                         |
|   |                                |                         |
|   |                                |                         |
|   | Suite 11                       |                         |
|   | Suite 11 Space Available       | 263 SF                  |
| 7 |                                | 263 SF<br>\$32 /SF/Year |
| 7 | Space Available                |                         |
| 7 | Space Available<br>Rental Rate | \$32 /SF/Year           |



#### 2821 McKinney Ave, Dallas, TX 75204

Uptown. Convenient location.







































#### **Market Trends**

#### Asking Prices Office for Sale Dallas, TX (\$/SF)



|        | Jun 16 | vs. 3 mo. prior | Y-O-Y  |
|--------|--------|-----------------|--------|
| State  | \$128  | +1.9%           | +6.6%  |
| Metro  | \$146  | +2.1%           | +7.7%  |
| City   | \$145  | +6.0%           | +14.8% |
| County | \$129  | +5.2%           | +13.0% |
|        |        |                 |        |

#### Asking Rent Office for Lease Dallas, TX (\$/SF/Year)



|        | Jun 16  | vs. 3 mo. prior | Y-O-Y |
|--------|---------|-----------------|-------|
| State  | \$17.66 | +0.7%           | +2.7% |
| Metro  | \$17.56 | +0.8%           | +3.7% |
| City   | \$18.50 | +0.7%           | +4.9% |
| County | \$17.65 | +1.3%           | +5.3% |
|        |