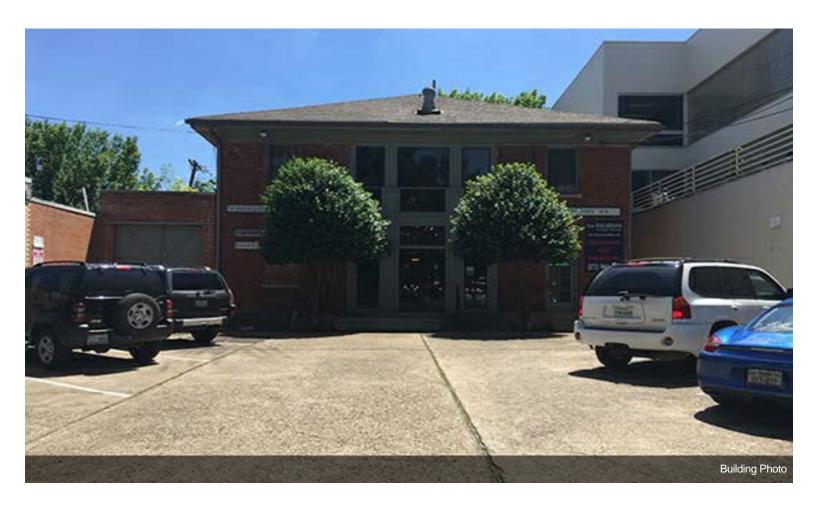

# McKinney/ Howell Building

2821 McKinney Ave, Dallas, TX 75204

Jane Jan Jan's Realty [object Object],Plano, TX [object Object] jansrealty@hotmail.com (972) 398-1378 License: 0325133

**Building Photo** 

| Total Space Available: | N/A             |
|------------------------|-----------------|
| Rental Rate:           | \$32 /SF/Year   |
| Min. Divisible:        | 263 SF          |
| Max. Contiguous:       | 708 SF          |
| Property Type:         | Office          |
| Property Sub-type:     | Office Building |
| Building Size:         | 21,643 SF       |
| Year Built:            | 1960            |

#### 2821 McKinney Ave, Dallas, TX 75204

Uptown. Convenient location.