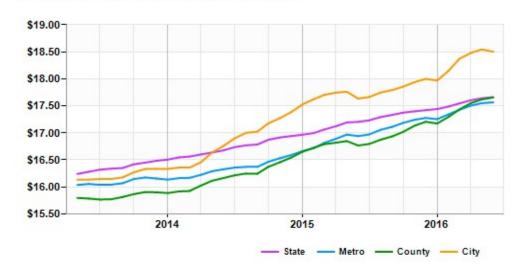

#### Asking Rent Office for Lease Dallas, TX (\$/SF/Year)

|        | Jun 16  | vs. 3 mo. prior | Y-O-Y |
|--------|---------|-----------------|-------|
| State  | \$17.66 | +0.7%           | +2.7% |
| Metro  | \$17.56 | +0.8%           | +3.7% |
| City   | \$18.50 | +0.7%           | +4.9% |
| County | \$17.65 | +1.3%           | +5.3% |
|        |         |                 |       |
|        |         |                 |       |