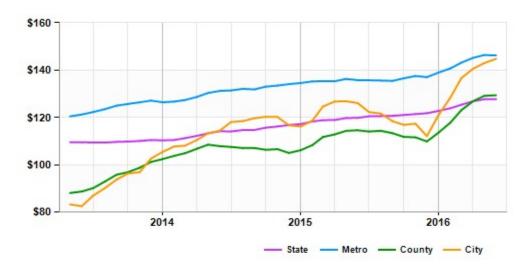

#### Asking Prices Office for Sale Dallas, TX (\$/SF)

|        | Jun 16 | vs. 3 mo. prior | Y-O-Y  |
|--------|--------|-----------------|--------|
| State  | \$128  | +1.9%           | +6.6%  |
| Metro  | \$146  | +2.1%           | +7.7%  |
| City   | \$145  | +6.0%           | +14.8% |
| County | \$129  | +5.2%           | +13.0% |
|        |        |                 |        |