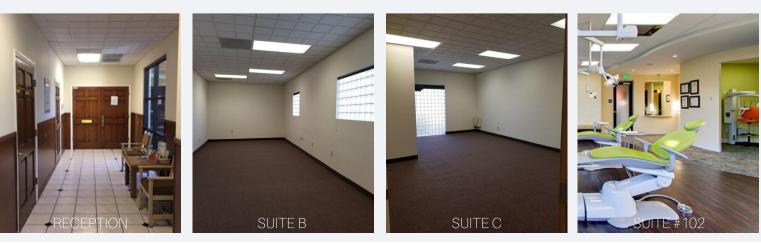

SUITE #102 · 2479 SF \$1.60 + \$0.60 CAM PSF/ MONTH | PREVIOUS DENTAL OFFICE.

SUITE #100C · 360 SF \$800/ MONTH | ALL INCLUSIVE RENTAL UNIT. SHARED BATHROOM, BREAKROOM AND RECEPTIONIST HALL.

SUITE #100E · 360 SF \$800/ MONTH | ALL INCLUSIVE RENTAL UNIT. SHARED BATHROOM, BREAKROOM AND RECEPTIONIST HALL.