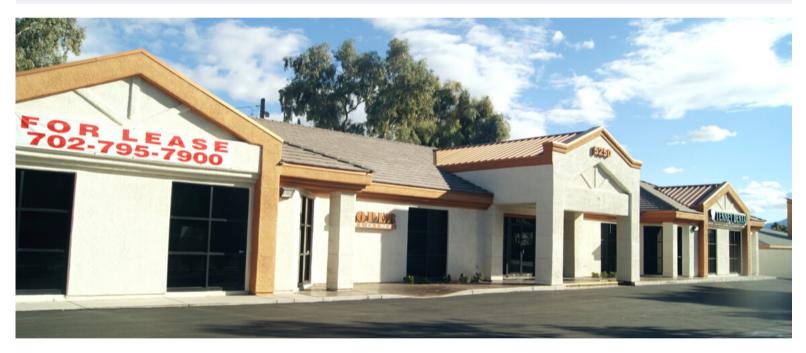

### 5250 S. Pecos road, Las Vegas, Nv 89121

LOCATION:5250 S. PECOS ROAD, NV 89121CROSS STREETS:S. PECOS RD & E. HACIENDA AVE (NEAR TROPICANA)PROPERTY TYPE:CLASS A OFFICE BUILDINGZONING DESCRIPTION:OFFICE & PROFESSIONAL CP

PROFESSIONAL CLASS 'A' OFFICE BUILDING IN PARADISE, NEVADA.

Cooper building is a very professional Class A office building with great access and visibility off of Pecos Road. Each unit is roomy and well lit with commercial grade carpet and hardware. Cooper Building would work well for a variety of business uses, including office or medical. Pecos Road has quick bus access with traffic counts exceeding an estimated +/- 31,000 per day.