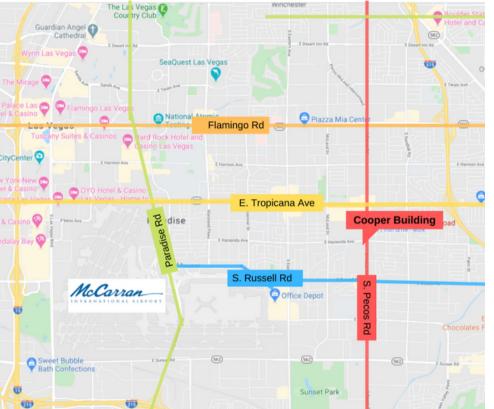

### 5250 S. Pecos road, Las Vegas, Nv 89121

LOCATION:5250 S. PECOS ROAD, NV 89121CROSS STREETS:S. PECOS RD & E. HACIENDA AVE (NEAR TROPICANA)PROPERTY TYPE:CLASS A OFFICE BUILDINGZONING DESCRIPTION:OFFICE & PROFESSIONAL CP

PROFESSIONAL CLASS 'A' OFFICE BUILDING IN PARADISE, NEVADA.

Cooper building is a very professional Class A office building with great access and visibility off of Pecos Road. Each unit is roomy and well lit with commercial grade carpet and hardware. Cooper Building would work well for a variety of business uses, including office or medical. Pecos Road has quick bus access with traffic counts exceeding an estimated +/- 31,000 per day.