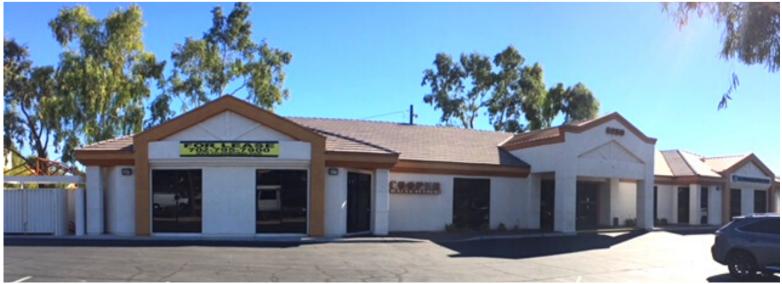

### 5250 S. Pecos road, Las Vegas, Nv 89121

LOCATION:5250 S. PECOS ROAD, NV 89121CROSS STREETS:S. PECOS RD & E. HACIENDA AVE (NEAR TROPICANA)PROPERTY TYPE:CLASS A OFFICE BUILDINGZONING DESCRIPTION:OFFICE & PROFESSIONAL CP

PROFESSIONAL CLASS 'A' OFFICE BUILDING IN PARADISE, NEVADA.

Cooper building is a very professional Class A office building with great access and visibility off of Pecos Road. Each unit is roomy and well lit with commercial grade carpet and hardware. Cooper Building would work well for a variety of business uses, including office or medical. Pecos Road has quick bus access with traffic counts exceeding an estimated +/- 31,000 per day.