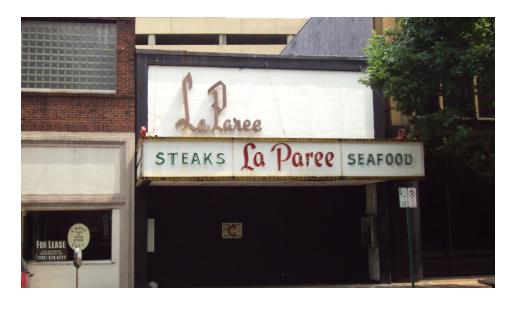

# La Paree Building

2013 5th Avenue North, Birmingham, AL 35203

### PROPERTY OVERVIEW

- Great location -adjacent to Viva Health Headquarters, across the street from Financial Center, half block from the Wells Fargo & Regions towers, two blocks from US & Jefferson County Courthouses
- Exposed brick walls and solid wood beams
- Perfect for a specialty restaurant or franchise or a law practice
- Building is an empty box ready for build out