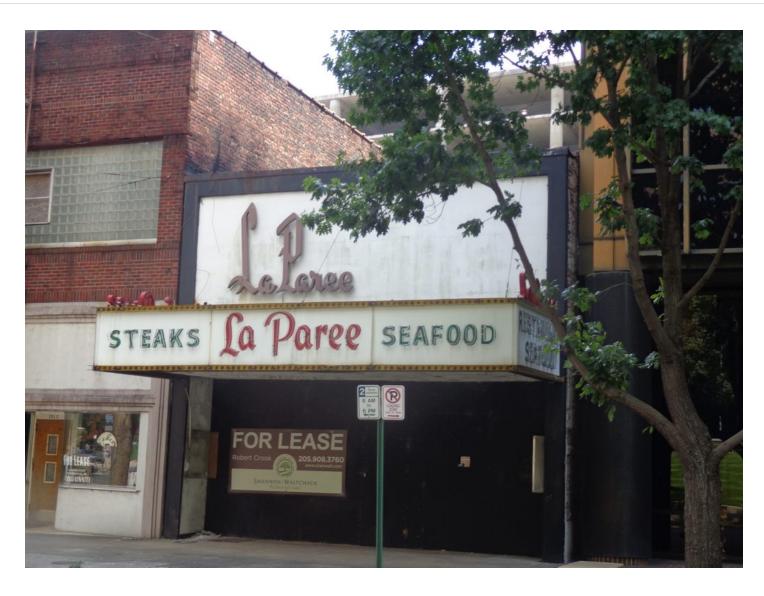

# La Paree Building

2013 5th Avenue North, Birmingham, AL 35203

### PROPERTY OVERVIEW

- Great location -adjacent to Viva Health Headquarters, across the street from Financial Center, half block from the Wells Fargo & Regions towers, two blocks from US & Jefferson County Courthouses
- Exposed brick walls and solid wood beams
- Perfect for a specialty restaurant or franchise or a law practice
- Building is an empty box ready for build out