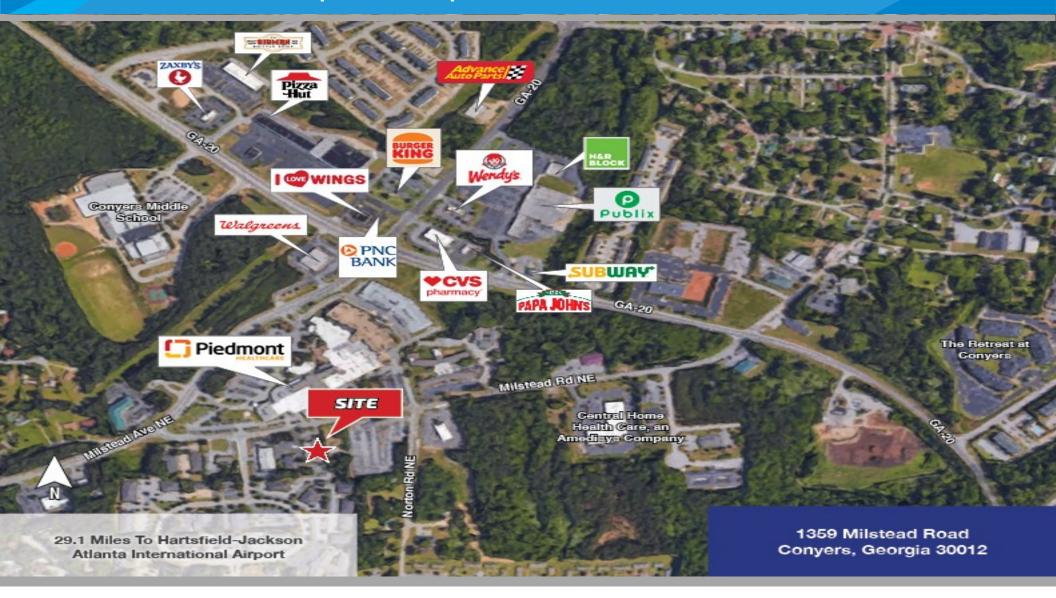

There is One vacant unit and Five occupied units.

Address: 1359 Milstead Road, Conyers Georgia 30012

**Directions:** 

From Atlanta Take I-20 E to Sigman Road SW in Rockdale County. Take exit 78 from I-20 E. Continue on Sigman Road SW. Drive to Milstead Road

### Summary:

This 10,048 SF medical office building located directly in front of the main entrance to **Piedmont Rockdale Hospital**. The building has undergone a complete exterior and interior renovation in 2020 & 2021 including a new roof and brand new Elevator. The interior is ready for your customized build out. The building boasts an excellent location with ample free parking.