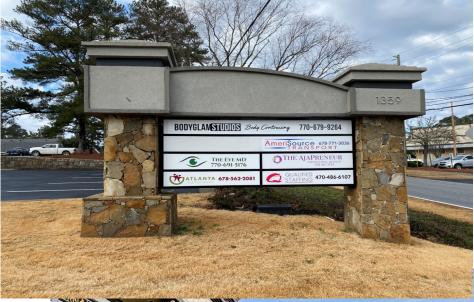

### DAVID BABATOPE

Available:

±1,363 SF

**Uses:** 

Medical or Professional Office

Lease Rate:

\$ 2,500 per Month

**JOIN TENANTS:** 

There is One vacant unit and Five occupied units.

Address: 1359 Milstead Road, Conyers Georgia 30012

**Directions:** 

From Atlanta Take I-20 E to Sigman Road SW in Rockdale County. Take exit 78 from I-20 E. Continue on Sigman Road SW. Drive to Milstead Road