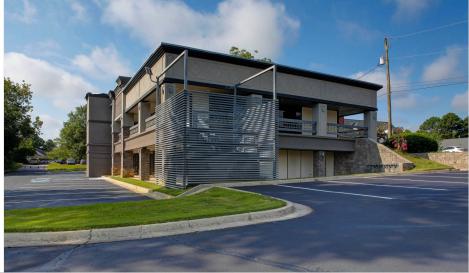

## **PICTURES**

### Summary:

This 10,048 SF medical office building located directly in front of the main entrance to **Piedmont Rockdale Hospital**. The building has undergone a complete exterior and interior renovation in 2020 & 2021 including a new roof and brand new Elevator. The interior is ready for your customized build out. The building boasts an excellent location with ample free parking.