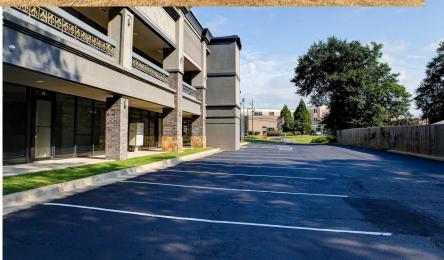

## **PICTURES**

### Summary:

This 10,048 SF medical office building located directly in front of the main entrance to **Piedmont Rockdale Hospital**. The building has undergone a complete exterior and interior renovation in 2020 & 2021 including a new roof and brand new Elevator. The interior is ready for your customized build out. The building boasts an excellent location with ample free parking.