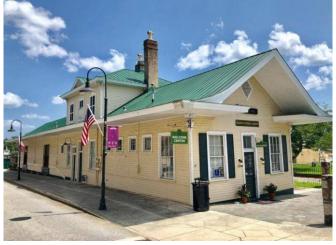

### Summary:

This 10,048 SF medical office building located directly in front of the main entrance to **Piedmont Rockdale Hospital**. The building has undergone a complete exterior and interior renovation in 2020 & 2021 including a new roof and brand new Elevator. The interior is ready for your customized build out. The building boasts an excellent location with ample free parking.

There is One vacant unit and Five occupied units.

Address: 1359 Milstead Road, Conyers Georgia 30012

**Directions:** 

From Atlanta Take I-20 E to Sigman Road SW in Rockdale County. Take exit 78 from I-20 E. Continue on Sigman Road SW. Drive to Milstead Road