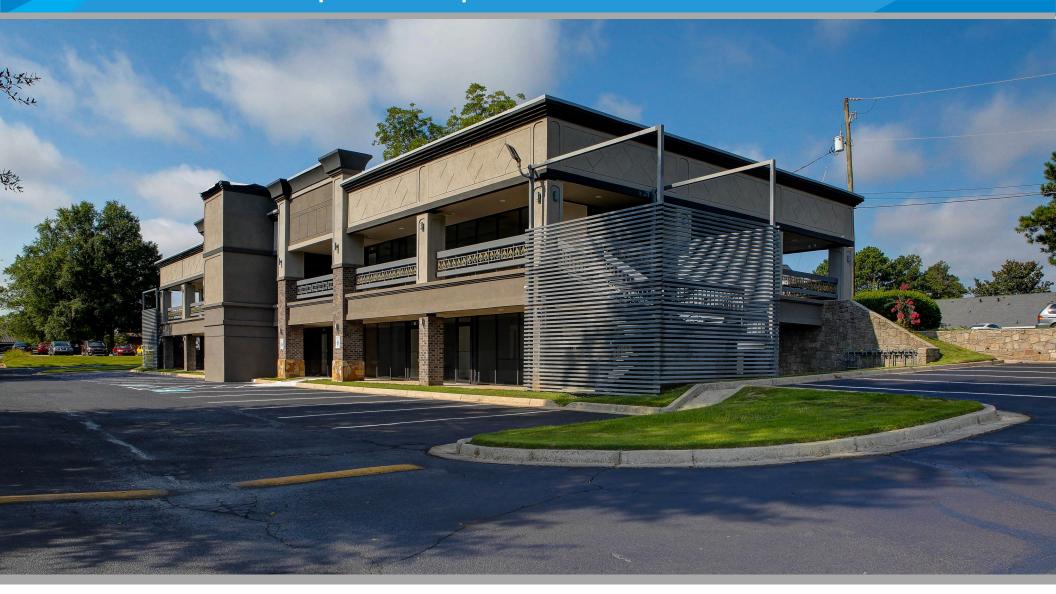

### Summary:

This 10,048 SF medical office building located directly in front of the main entrance to **Piedmont Rockdale Hospital**. The building has undergone a complete exterior and interior renovation in 2020 & 2021 including a new roof and brand new Elevator. The interior is ready for your customized build out. The building boasts an excellent location with ample free parking.