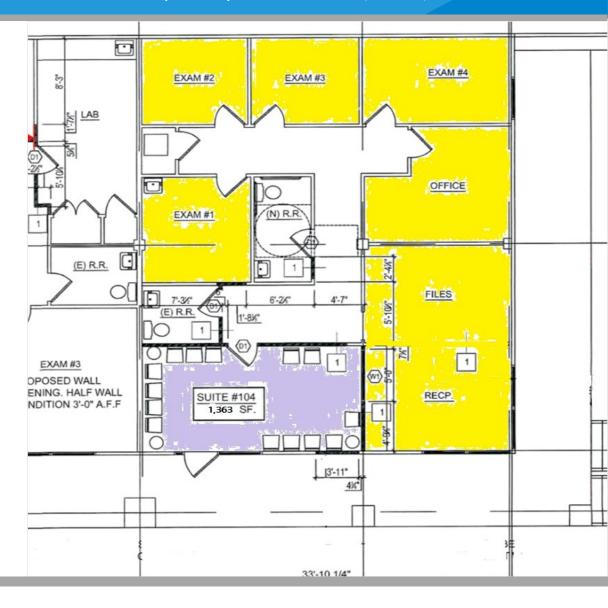

### DAVID BABATOPE

Available:

±1,363 SF

**Uses:** 

Medical or Professional Office

Lease Rate:

\$ 2,500 per Month

**JOIN TENANTS:** 

There is One vacant unit and Five occupied units.

Address: 1359 Milstead Road, Conyers Georgia 30012

**Directions:** 

From Atlanta Take I-20 E to Sigman Road SW in Rockdale County. Take exit 78 from I-20 E. Continue on Sigman Road SW. Drive to Milstead Road