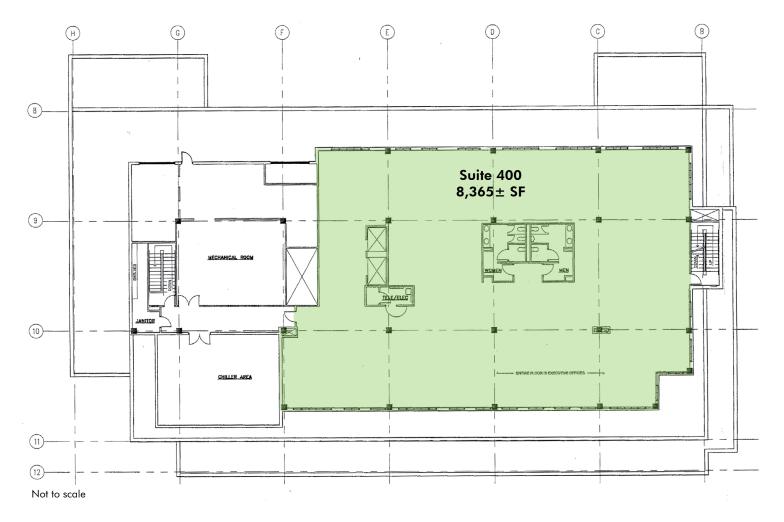

## FOURTH FLOOR

### **AVAILABLE SUITES**

- + 1,018 8,805 ± RSF
- + Office Space \$25.00/SF/YR Full Service\* (\*specific terms and conditions apply)
- + Retail Space \$35.00/SF/YR Modified Gross