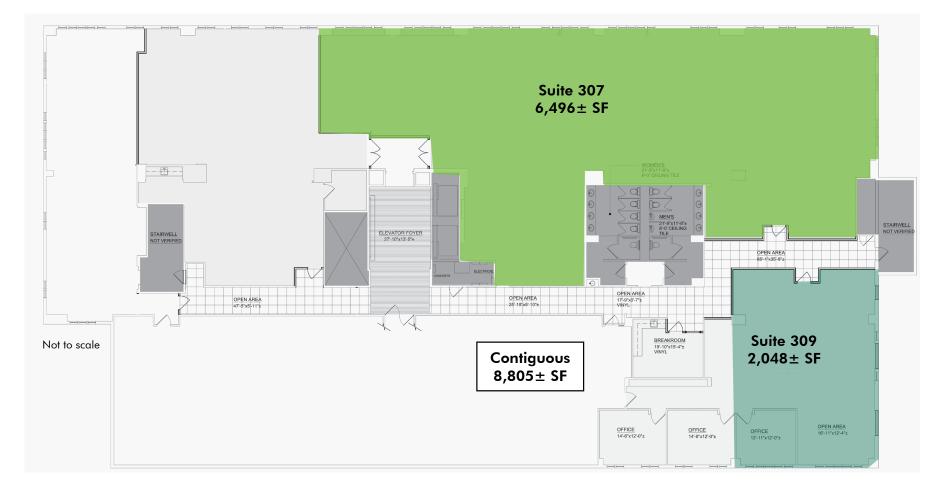

## FOURTH FLOOR

### **AVAILABLE SUITES**

- + 1,018 8,805 ± RSF
- + Office Space \$25.00/SF/YR Full Service\* (\*specific terms and conditions apply)
- + Retail Space \$35.00/SF/YR Modified Gross