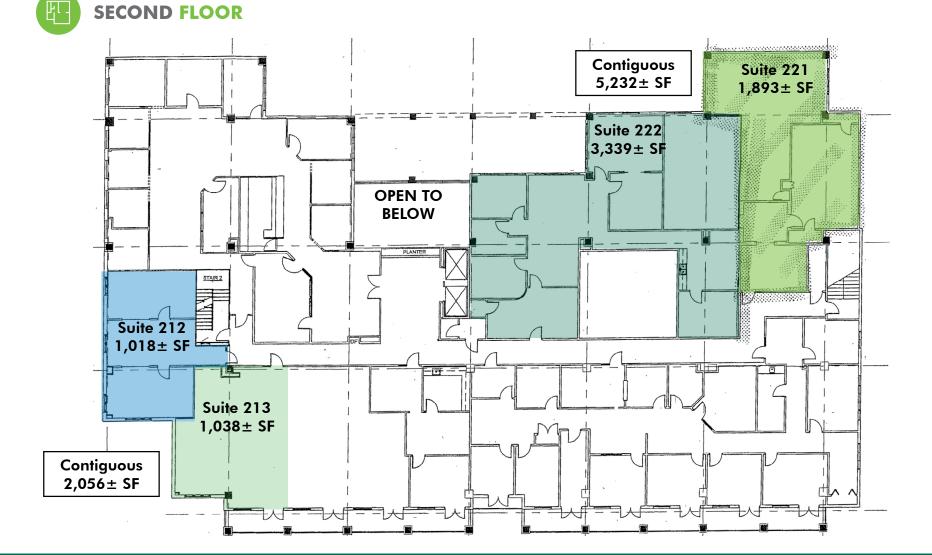

### **AVAILABLE SUITES**

- + 1,018 8,805 ± RSF
- + Office Space \$25.00/SF/YR Full Service\* (\*specific terms and conditions apply)
- + Retail Space \$35.00/SF/YR Modified Gross