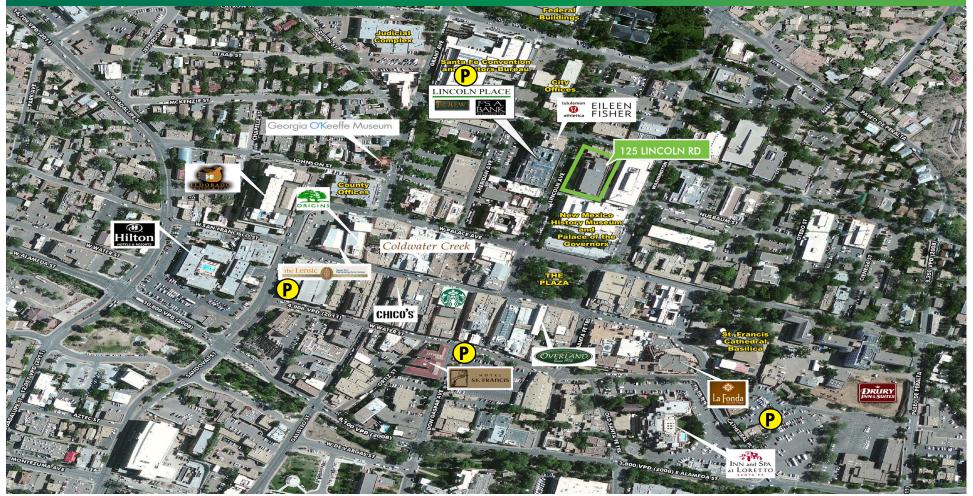

#### PROPERTY FEATURES

- + Beautiful 4 story office building with underground and curbside parking available
- + Excellent downtown location, directly off the plaza
- + Class A property and plaza with elegant water feature, landscaping and hardscaping
- + Beautiful Southwestern finishes
- + Current Tenants: Avalon Investments & Waddell & Reid
- + On Rail Runner Shuttle Route