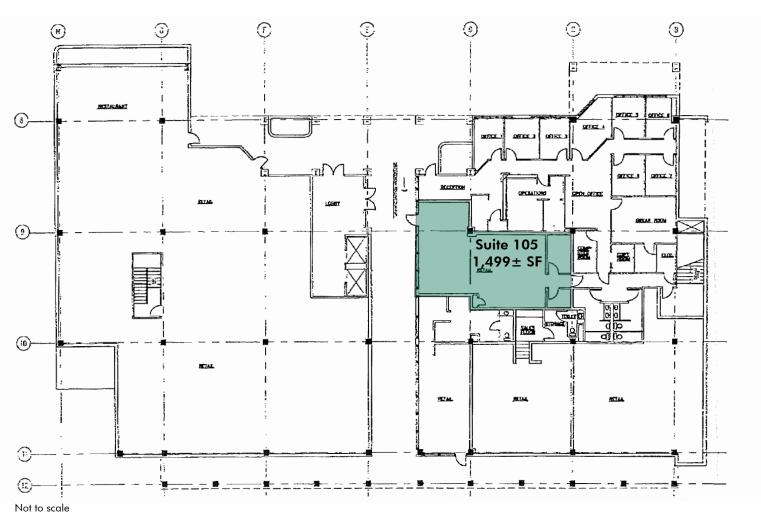

### 125 LINCOLN RD santa fe, nm

FIRST FLOOR

### **AVAILABLE SUITES**

- + 1,018 8,805 ± RSF
- + Office Space \$25.00/SF/YR Full Service\* (\*specific terms and conditions apply)
- + Retail Space \$35.00/SF/YR Modified Gross