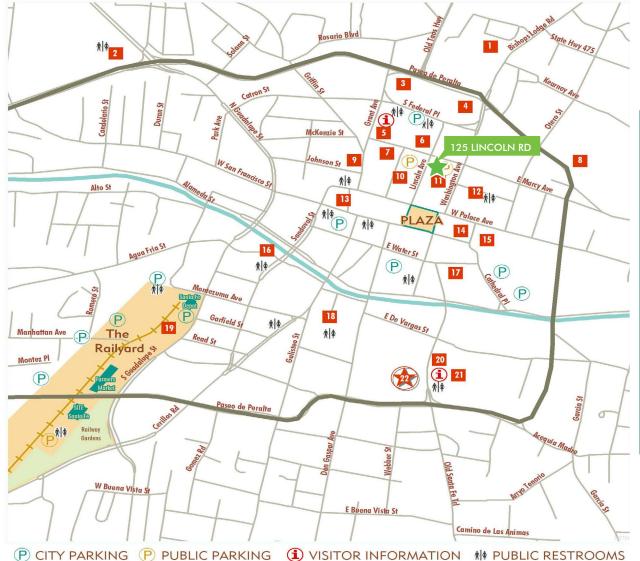

# DOWNTOWN SANTA FE

Fort Marcy Complex De Vargas Center Mall Federal Post Office Federal Courthouse 4 **Community Convention Center** 6 City hall City Bus Station Cross of the Martyrs 8 Georgia O'Keeffe Museum 10 New Mexico Museum of Art 11 Palace of the Governors / History Museum 12 Public Library 13 Lensic Performing Arts Center 14 Museum of Contemporary Native Arts 15 Cathedral Basilica of St Francis of Assisi 16 Santuario de Guadalupe 17 Loretto Chapel 18 Bataan Memorial 19 Santa Fe Southern Railway/ NM RailRunner 20 San Miguel Mission 21 NM Dept of Tourism 22 State Capitol