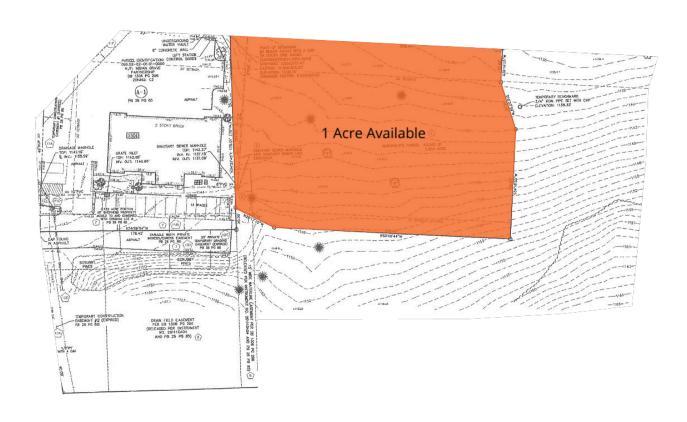

## PROPERTY HIGHLIGHTS

- 1 Acre available
- Located across from Walmart Supercenter at signalized intersection
- Access available on US Route 220 & Indian Grave Road SW
- Zoned C-2
- · Drive thru permitted
- List Price: \$595,000
- Traffic Counts:
  US Route 220/Franklin Road: 28,000 AADT
  Indian Grave Rd SW: 1,300 AADT