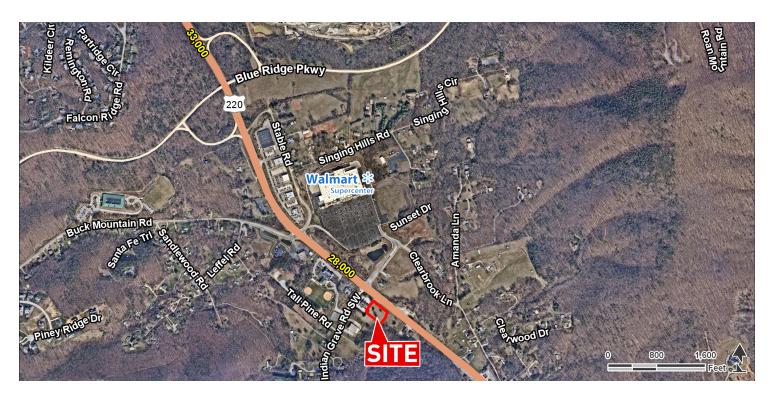

#### LOCATION OVERVIEW

Located along popular commercial corridor, US Route 220/ Franklin Road, in South Roanoke trade area.

## PROPERTY HIGHLIGHTS

- 1 Acre available
- Located across from Walmart Supercenter at signalized intersection
- Access available on US Route 220 & Indian Grave Road SW
- Zoned C-2
- · Drive thru permitted
- List Price: \$595,000
- Traffic Counts:
  US Route 220/Franklin Road: 28,000 AADT
  Indian Grave Rd SW: 1,300 AADT