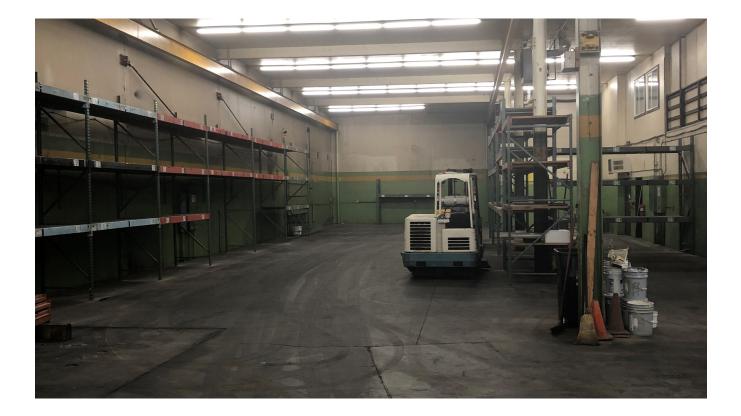

### PROPERTY PHOTOS

### PROPERTY DETAILS

- + 15,440 SF Total
- + +/-12,440 SF Main Floor (2,200 SF Office)
- + +/- 3,000 SF Mezzanine Storage/Office
- + Rate: \$1.00-\$1.10/SF NNN
- + 21,203 SF Land plus adjacent 4,000 SF yard available at \$0.25/SF
- + 5 ton O.H. bridge crane (30' Span)
  Configured for multiple jib cranes
- + 600 amp 3 phase electrical service
- + New roof 2013
- + Drive-in loading (4)
  - 12′ w x 14′ h
  - 9′ w x 10′ h
  - 9′ w x 8′ h
  - 11′ w x 14′h
- + Easy access to Highway 99, 509 and I-5
- + Zoning: 1G1 U/65, City of Seattle