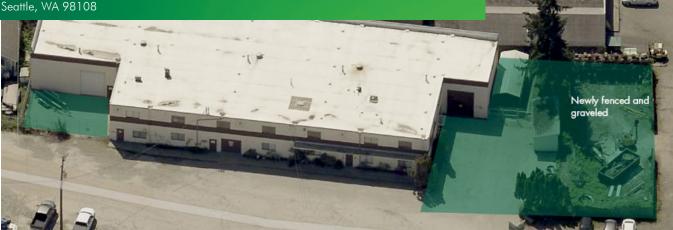

### PROPERTY PHOTOS

### PROPERTY DETAILS

- + 15,440 SF Total
- + +/-12,440 SF Main Floor (2,200 SF Office)
- + +/- 3,000 SF Mezzanine Storage/Office
- + Rate: \$1.00-\$1.10/SF NNN
- + 21,203 SF Land plus adjacent 4,000 SF yard available at \$0.25/SF
- + 5 ton O.H. bridge crane (30' Span)
  Configured for multiple jib cranes
- + 600 amp 3 phase electrical service
- + New roof 2013
- + Drive-in loading (4)
  - 12′ w x 14′ h
  - 9′ w x 10′ h
  - 9′ w x 8′ h
  - 11′ w x 14′h
- + Easy access to Highway 99, 509 and I-5
- + Zoning: 1G1 U/65, City of Seattle