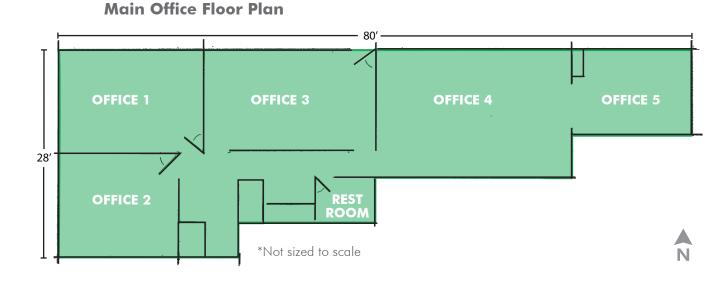

# FOR LEASE SOUTH PARK SHOP AND YARD

<u></u>г.

**FLOOR PLANS** 

Building Floor Plan - 15,440 Total SF

### PROPERTY DETAILS

- + 15,440 SF Total
- + +/-12,440 SF Main Floor (2,200 SF Office)
- + +/- 3,000 SF Mezzanine Storage/Office
- + Rate: \$1.00-\$1.10/SF NNN
- + 21,203 SF Land plus adjacent 4,000 SF yard available at \$0.25/SF
- + 5 ton O.H. bridge crane (30' Span)
  Configured for multiple jib cranes
- + 600 amp 3 phase electrical service
- + New roof 2013
- + Drive-in loading (4)
  - 12′ w x 14′ h
  - 9′ w x 10′ h
  - 9′ w x 8′ h
  - 11′ w x 14′h
- + Easy access to Highway 99, 509 and I-5
- + Zoning: 1G1 U/65, City of Seattle