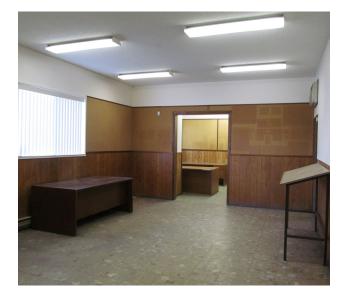

### PROPERTY PHOTOS

### PROPERTY DETAILS

- + 15,440 SF Total
- + +/-12,440 SF Main Floor (2,200 SF Office)
- + +/- 3,000 SF Mezzanine Storage/Office
- + Rate: \$1.00-\$1.10/SF NNN
- + 21,203 SF Land plus adjacent 4,000 SF yard available at \$0.25/SF
- + 5 ton O.H. bridge crane (30' Span)
  Configured for multiple jib cranes
- + 600 amp 3 phase electrical service
- + New roof 2013
- + Drive-in loading (4)
  - 12′ w x 14′ h
  - 9′ w x 10′ h
  - 9′ w x 8′ h
  - 11′ w x 14′h
- + Easy access to Highway 99, 509 and I-5
- + Zoning: 1G1 U/65, City of Seattle