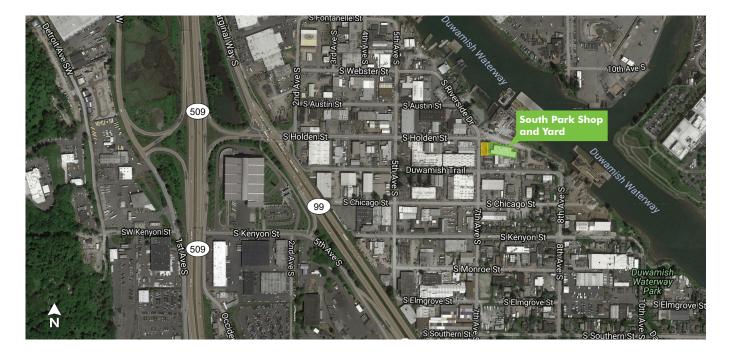

IDE DRIVE Seattle, WA 98108





### PROPERTY DETAILS

- + 15,440 SF Total
- + +/-12,440 SF Main Floor (2,200 SF Office)
- + +/- 3,000 SF Mezzanine Storage/Office
- + Rate: \$1.00-\$1.10/SF NNN
- + 21,203 SF Land plus adjacent 4,000 SF yard available at \$0.25/SF
- + 5 ton O.H. bridge crane (30' Span)
  Configured for multiple jib cranes
- + 600 amp 3 phase electrical service
- + New roof 2013
- + Drive-in loading (4)
  - 12′ w x 14′ h
  - 9′ w x 10′ h
  - 9′ w x 8′ h
  - 11′ w x 14′h
- + Easy access to Highway 99, 509 and I-5
- + Zoning: 1G1 U/65, City of Seattle





# FOR LEASE SOUTH PARK SHOP AND YARD

<u></u>г.

**FLOOR PLANS** 



Building Floor Plan - 15,440 Total SF





### PROPERTY PHOTOS







# FOR LEASE 707 SOUTH PARK SHOP AND SOUTH RIVERSIDE DRIVE YARD



#### LOCATION MAP





### CONTACT US

#### HANS VIESER

Associate +1 206 442 2741 hans.vieser@cbre.com

#### **BRYAN HESTER**

Vice President +1 206 292 6079 bryan.hester@cbre.com CBRE, Inc. 1420 5th Avenue Suite 1700 Seattle, WA 98101

© 2019 CBRE, Inc. This information has been obtained from sources believed reliable. We have not verified it and make no guarantee, warranty or representation about it. Any projections, opinions, assumptions or estimates used are for example only and do not represent the current or future performance of the property. You and your advisors should conduct a careful, independent investigation of the property to determine to your satisfaction the suitability of the property for your needs. Photos herein are the property of their respective owners and use of these images without