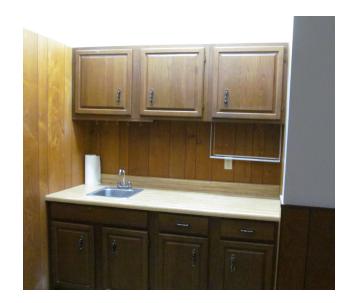

### PROPERTY PHOTOS

### PROPERTY DETAILS

- + 15,440 SF Total
- + +/-12,440 SF Main Floor (2,200 SF Office)
- + +/- 3,000 SF Mezzanine Storage/Office
- + Rate: \$1.00-\$1.10/SF NNN
- + 21,203 SF Land plus adjacent 4,000 SF yard available at \$0.25/SF
- + 5 ton O.H. bridge crane (30' Span)
  Configured for multiple jib cranes
- + 600 amp 3 phase electrical service
- + New roof 2013
- + Drive-in loading (4)
  - 12′ w x 14′ h
  - 9′ w x 10′ h
  - 9′ w x 8′ h
  - 11′ w x 14′h
- + Easy access to Highway 99, 509 and I-5
- + Zoning: 1G1 U/65, City of Seattle