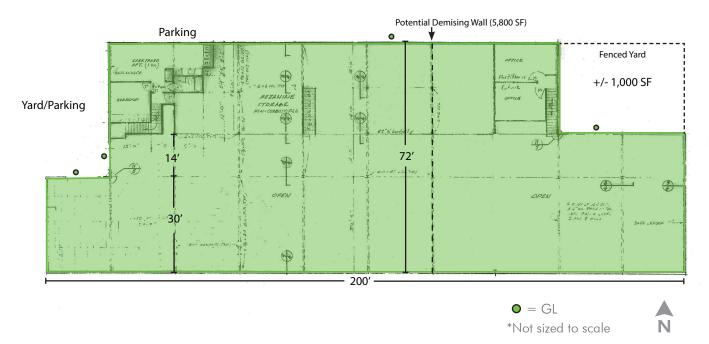

# FOR LEASE SOUTH PARK SHOP AND YARD

<u></u>г.

**FLOOR PLANS** 

Building Floor Plan - 15,440 Total SF

### PROPERTY DETAILS

- + 15,440 SF Total
- + +/-12,440 SF Main Floor (2,200 SF Office)
- + +/- 3,000 SF Mezzanine Storage/Office
- + Rate: \$1.00-\$1.10/SF NNN
- + 21,203 SF Land plus adjacent 4,000 SF yard available at \$0.25/SF
- + 5 ton O.H. bridge crane (30' Span)
  Configured for multiple jib cranes
- + 600 amp 3 phase electrical service
- + New roof 2013
- + Drive-in loading (4)
  - 12′ w x 14′ h
  - 9′ w x 10′ h
  - 9′ w x 8′ h
  - 11′ w x 14′h
- + Easy access to Highway 99, 509 and I-5
- + Zoning: 1G1 U/65, City of Seattle