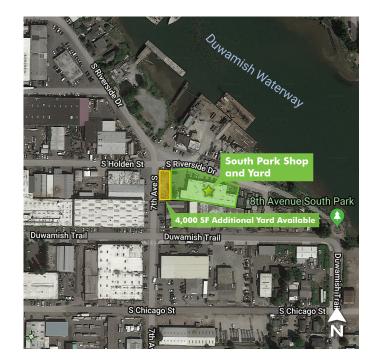

#### LOCATION MAP

# SOUTH PARK SHOP AND YARD

707 SOUTH RIVERSIDE DRIVE Seattle, WA 98108