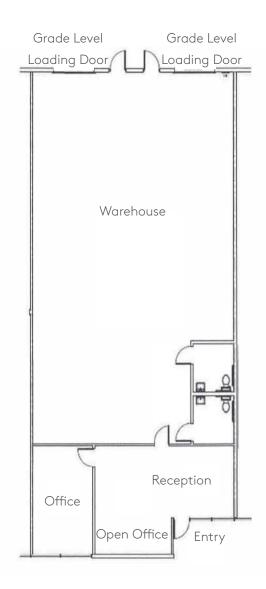

# **FLOORPLAN**

7636 MIRAMAR RD SUITE 1200 **±3,240 SF** 

**CBRE** 

CONTACTS:

Lease Rate: \$1.50/SF I.G.

| ADDRESS                           | SF    | RATE           | AVAILABILITY  | COMMENTS                                                                                                                                                      |
|-----------------------------------|-------|----------------|---------------|---------------------------------------------------------------------------------------------------------------------------------------------------------------|
| 7606 Miramar Road<br>Suite 7100** | 4,800 | \$1.50/SF I.G. | April 1, 2021 | Approximately 80% office/20% warehouse with (2) restrooms and (1) grade level loading door. Can be combined with Suites 7200 & 7400 for a total of 14,093 SF. |
| 7606 Miramar Road<br>Suite 7200** | 2,465 | \$1.50/SF I.G. | April 1, 2021 | Approximately 40% office/60% warehouse with (2) restrooms. Can be combined with Suites 7100 and 7400 for a total of 14,093 SF.                                |
| 7606 Miramar Road<br>Suite 7400** | 6,828 | \$1.50/SF I.G. | Immediately   | Approximately 80% office/20% flex with (2) restrooms. Can be combined with Suites 7100 and 7200 for a total of 14,093 SF.                                     |
| 7636 Miramar Road<br>Suite 1200   | 3,240 | \$1.50/SF I.G. | Immediately   | Approximately 20% office/ 80% warehouse with (2) restrooms and (2) grade level loading doors.                                                                 |