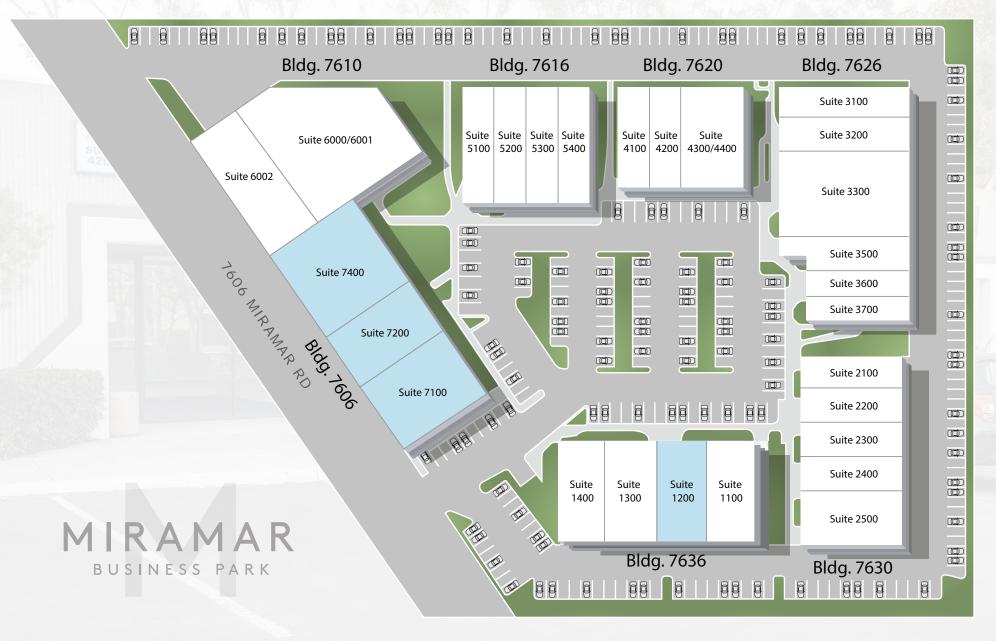

br>Suite 7200** | 2,465 | \$1.50/SF I.G. | April 1, 2021 | Approximately 40% office/60% warehouse with (2) restrooms. Can be combined with Suites 7100 and 7400 for a total of 14,093 SF.                                |
| 7606 Miramar Road<br>Suite 7400** | 6,828 | \$1.50/SF I.G. | Immediately   | Approximately 80% office/20% flex with (2) restrooms. Can be combined with Suites 7100 and 7200 for a total of 14,093 SF.                                     |
| 7636 Miramar Road<br>Suite 1200   | 3,240 | \$1.50/SF I.G. | Immediately   | Approximately 20% office/ 80% warehouse with (2) restrooms and (2) grade level loading doors.                                                                 |

<sup>\*\*</sup>Suites 7100, 7200 and 7400 can be combined for a total of 14,093 SF

## **SITE PLAN**



## COMBINED FLOORPLAN

7606 MIRAMAR RD SUITES 7100, 7200 & 7400



# **FLOORPLAN**

7636 MIRAMAR RD SUITE 1200 **±3,240 SF** 













**CBRE** 

CONTACTS:

#### SEAN WILLIAMS, SIOR

First Vice President +1 858 546 4625 sean.williams@cbre.com Lic. 01475415

### **RYAN SPARKS, SIOR**

First Vice President +1 858 546 2606 ryan.sparks@cbre.com Lic. 01784736

#### **KYLE WRIGHT**

Associate +1 858 546 4621 kyle.wright2@cbre.com Lic. 02083245

© 2021 CBRE, Inc. All rights reserved. This information has been obtained from sources believed reliable, but has not been verified for accuracy or completeness. You should conduct a careful, independent investigation of the property and verify all information. Any reliance on this information is solely at your own risk. CBRE and the CBRE logo are s