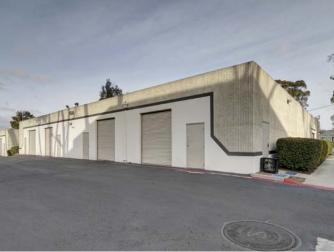

## **BUILDING FEATURES**

Part of an approximately 86,928 SF business park

Ample parking 2.7/1,000

Amenities within walking distance

Grade level loading with drive around access

Convenient access to I-805 and I-15 freeways via Miramar Road

Lease Rate: \$1.50/SF I.G.

| ADDRESS                           | SF    | RATE           | AVAILABILITY  | COMMENTS                                                                                                                                                      |
|-----------------------------------|-------|----------------|---------------|---------------------------------------------------------------------------------------------------------------------------------------------------------------|
| 7606 Miramar Road<br>Suite 7100** | 4,800 | \$1.50/SF I.G. | April 1, 2021 | Approximately 80% office/20% warehouse with (2) restrooms and (1) grade level loading door. Can be combined with Suites 7200 & 7400 for a total of 14,093 SF. |
| 7606 Miramar Road<br>Suite 7200** | 2,465 | \$1.50/SF I.G. | April 1, 2021 | Approximately 40% office/60% warehouse with (2) restrooms. Can be combined with Suites 7100 and 7400 for a total of 14,093 SF.                                |
| 7606 Miramar Road<br>Suite 7400** | 6,828 | \$1.50/SF I.G. | Immediately   | Approximately 80% office/20% flex with (2) restrooms. Can be combined with Suites 7100 and 7200 for a total of 14,093 SF.                                     |
| 7636 Miramar Road<br>Suite 1200   | 3,240 | \$1.50/SF I.G. | Immediately   | Approximately 20% office/ 80% warehouse with (2) restrooms and (2) grade level loading doors.                                                                 |