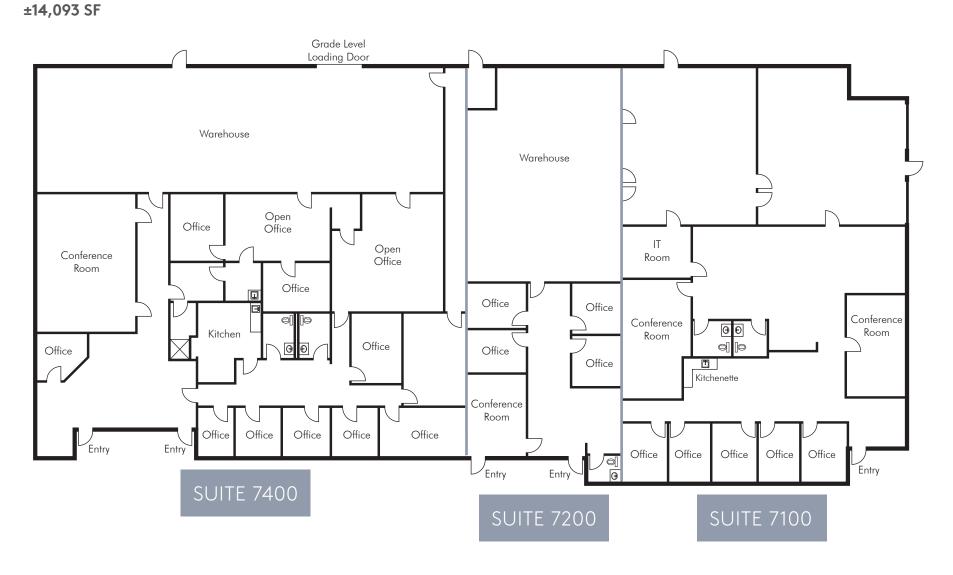

## COMBINED FLOORPLAN

7606 MIRAMAR RD SUITES 7100, 7200 & 7400

Lease Rate: \$1.50/SF I.G.

| ADDRESS                           | SF    | RATE           | AVAILABILITY  | COMMENTS                                                                                                                                                      |
|-----------------------------------|-------|----------------|---------------|---------------------------------------------------------------------------------------------------------------------------------------------------------------|
| 7606 Miramar Road<br>Suite 7100** | 4,800 | \$1.50/SF I.G. | April 1, 2021 | Approximately 80% office/20% warehouse with (2) restrooms and (1) grade level loading door. Can be combined with Suites 7200 & 7400 for a total of 14,093 SF. |
| 7606 Miramar Road<br>Suite 7200** | 2,465 | \$1.50/SF I.G. | April 1, 2021 | Approximately 40% office/60% warehouse with (2) restrooms. Can be combined with Suites 7100 and 7400 for a total of 14,093 SF.                                |
| 7606 Miramar Road<br>Suite 7400** | 6,828 | \$1.50/SF I.G. | Immediately   | Approximately 80% office/20% flex with (2) restrooms. Can be combined with Suites 7100 and 7200 for a total of 14,093 SF.                                     |
| 7636 Miramar Road<br>Suite 1200   | 3,240 | \$1.50/SF I.G. | Immediately   | Approximately 20% office/ 80% warehouse with (2) restrooms and (2) grade level loading doors.                                                                 |

<sup>\*\*</sup>Suites 7100, 7200 and 7400 can be combined for a total of 14,093 SF