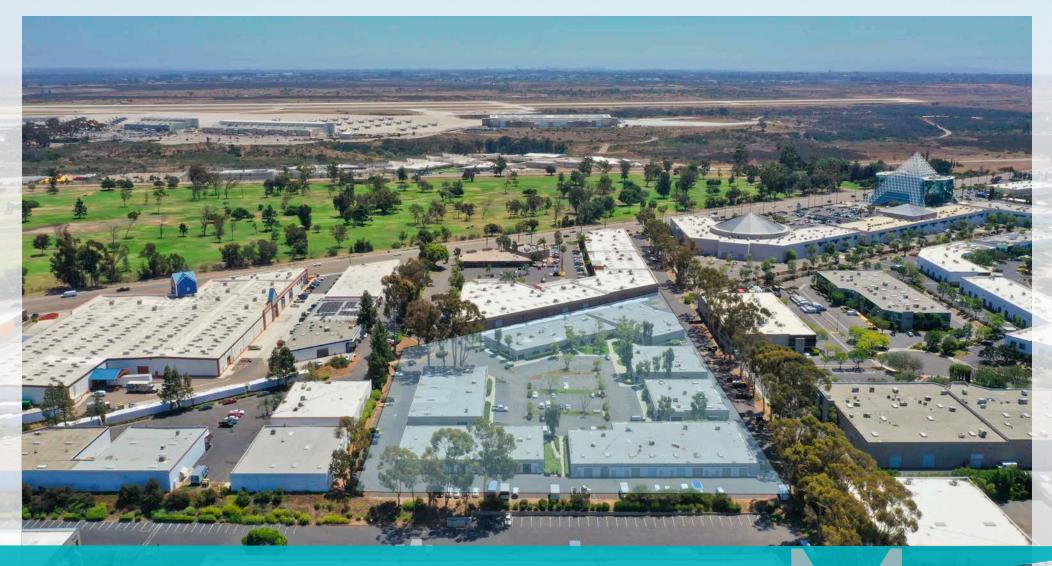

# FOR LEASE

MIRAMAR BUSINESS PARK

7606-7636 MIRAMAR ROAD || SAN DIEGO, CA 92121

## **BUILDING FEATURES**

Part of an approximately 86,928 SF business park

Ample parking 2.7/1,000

Amenities within walking distance

Grade level loading with drive around access

Convenient access to I-805 and I-15 freeways via Miramar Road