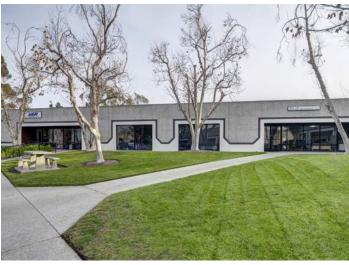

## **BUILDING FEATURES**

Part of an approximately 86,928 SF business park

Ample parking 2.7/1,000

Amenities within walking distance

Grade level loading with drive around access

Convenient access to I-805 and I-15 freeways via Miramar Road

Lease Rate: \$1.50/SF I.G.

| ADDRESS                           | SF    | RATE           | AVAILABILITY  | COMMENTS                                                                                                                                                      |
|-----------------------------------|-------|----------------|---------------|---------------------------------------------------------------------------------------------------------------------------------------------------------------|
| 7606 Miramar Road<br>Suite 7100** | 4,800 | \$1.50/SF I.G. | April 1, 2021 | Approximately 80% office/20% warehouse with (2) restrooms and (1) grade level loading door. Can be combined with Suites 7200 & 7400 for a total of 14,093 SF. |
| 7606 Miramar Road<br>Suite 7200** | 2,465 | \$1.50/SF I.G. | April 1, 2021 | Approximately 40% office/60% warehouse with (2) restrooms. Can be combined with Suites 7100 and 7400 for a total of 14,093 SF.                                |
| 7606 Miramar Road<br>Suite 7400** | 6,828 | \$1.50/SF I.G. | Immediately   | Approximately 80% office/20% flex with (2) restrooms. Can be combined with Suites 7100 and 7200 for a total of 14,093 SF.                                     |
| 7636 Miramar Road<br>Suite 1200   | 3,240 | \$1.50/SF I.G. | Immediately   | Approximately 20% office/ 80% warehouse with (2) restrooms and (2) grade level loading doors.                                                                 |