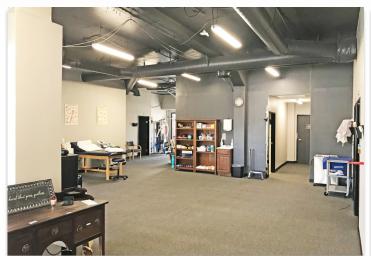

## **FEATURES**

- 5 larger treatment rooms, two bathrooms, washer/dryer, laundry prep/break room with a large sink, large mirrored studio space for yoga/ stretch classes, modern reception with private office behind
- Entrance from parking lot as well as from street
- 5 reserved parking spaces in addition to free customer parking in open air lot