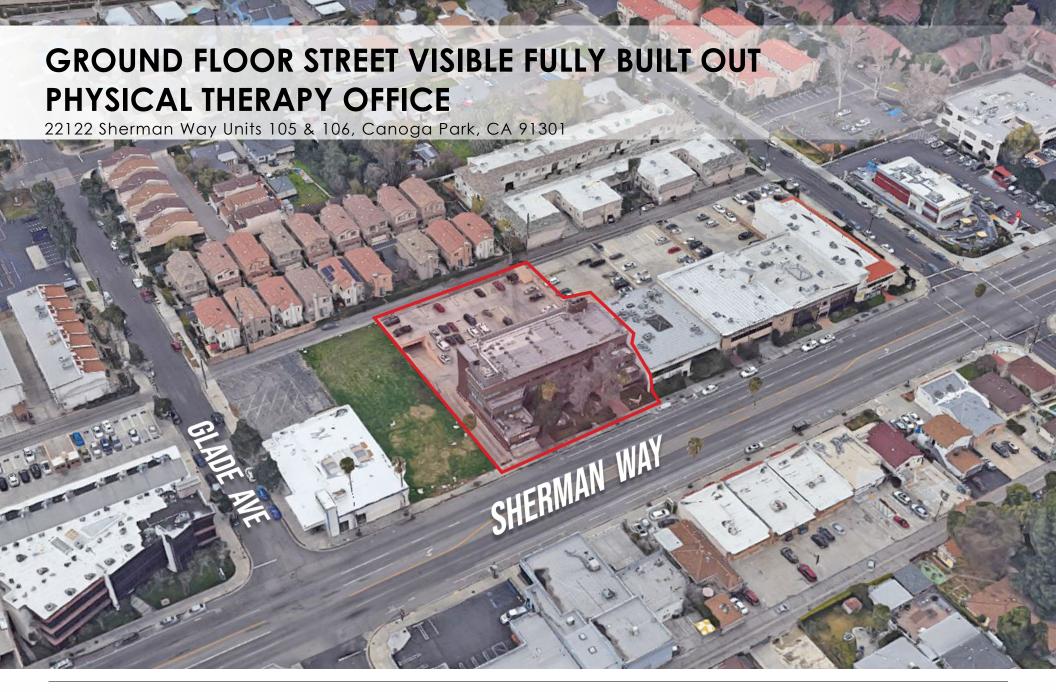

## GROUND FLOOR STREET VISIBLE FULLY BUILT OUT PHYSICAL THERAPY OFFICE

22122 Sherman Way Units 105 & 106, Canoga Park, CA 91301

±49,017 cars per day