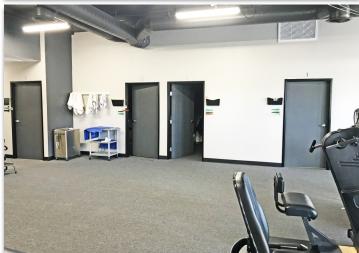

## **FEATURES**

- 5 larger treatment rooms, two bathrooms, washer/dryer, laundry prep/break room with a large sink, large mirrored studio space for yoga/ stretch classes, modern reception with private office behind
- Entrance from parking lot as well as from street
- 5 reserved parking spaces in addition to free customer parking in open air lot