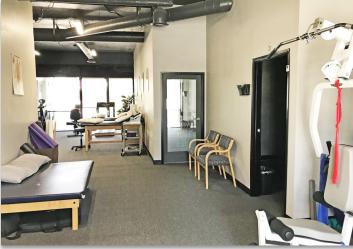

## **FEATURES**

- 5 larger treatment rooms, two bathrooms, washer/dryer, laundry prep/break room with a large sink, large mirrored studio space for yoga/ stretch classes, modern reception with private office behind
- Entrance from parking lot as well as from street
- 5 reserved parking spaces in addition to free customer parking in open air lot