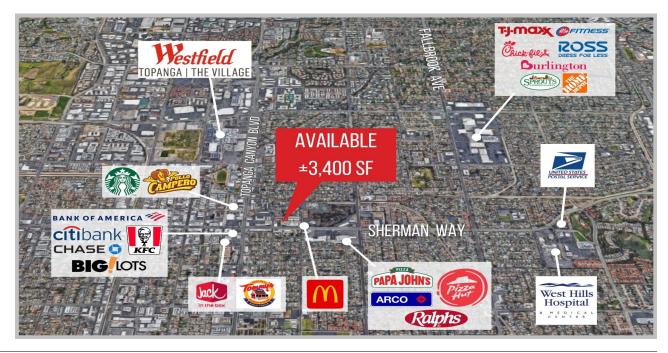

## **AREA AMENITIES**

 Close to West Hills Hospital and area medical buildings

| DEMOS         | Population           | Avg. HH Income | Daytime Pop. |
|---------------|----------------------|----------------|--------------|
| 1 Mile        | 35,230               | \$87,629       | 28,774       |
| 2 Miles       | 268,315              | \$90,876       | 218,217      |
| 3 Miles       | 522,604              | \$100,328      | 427,440      |
| Traffic Count | ±49.017 cars per day |                |              |