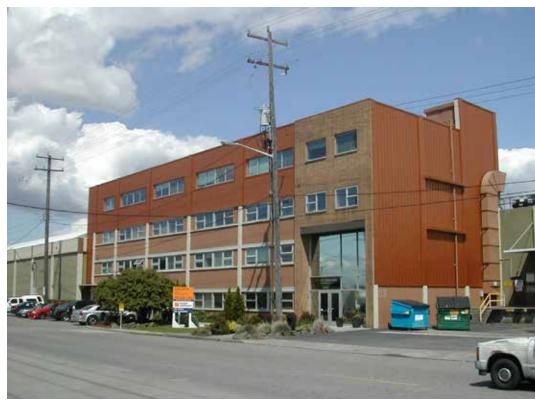

## 6th & Holgate Building

1932 6th Avenue South Seattle, WA

### Center Warehouse

| 33,000 SF warehouse space                           |
|-----------------------------------------------------|
| 200 SF office                                       |
| 3 DH doors                                          |
| Rail possible                                       |
| Close to downtown, Safeco and<br>CenturyLink fields |
| Close to I-90, I-5, Airport Way<br>and Hwy-99       |
| Available with 60 days notice                       |
| \$0.60 PSF per month, NNN                           |
| Sublease through March 31, 2021                     |