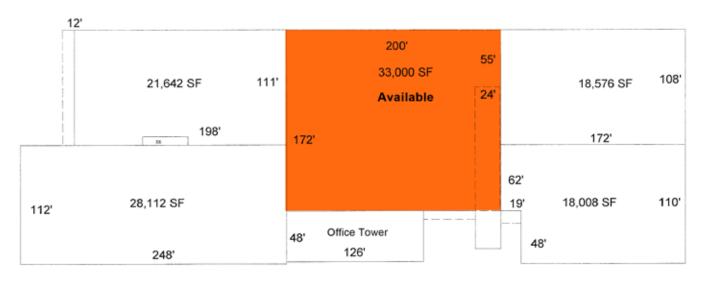

### Center Warehouse

| 33,000 SF warehouse space                           |
|-----------------------------------------------------|
| 200 SF office                                       |
| 3 DH doors                                          |
| Rail possible                                       |
| Close to downtown, Safeco and<br>CenturyLink fields |
| Close to I-90, I-5, Airport Way<br>and Hwy-99       |
| Available with 60 days notice                       |
| \$0.60 PSF per month, NNN                           |
| Sublease through March 31, 2021                     |

# 6th & Holgate Building

The information register feesting is from sportness on derive minister 16 gestreden wirder also surveisanthion, registeret in register, als is its sourcesy. Progenitien Bayes on Tenent streadstreadstread also independent invertigieter and involve of all malless descent is to material, residen, for an limited to, dataments descent is to material, residen, for an limited to, dataments is mapping and cognitions. (2009AU, TOGAR, 4706PREY).