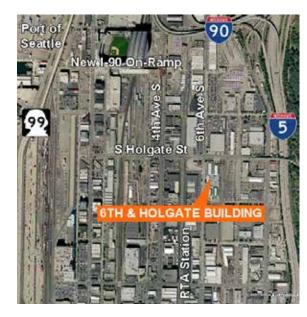

### km Kidder Mathews

# For Sublease

## 6th & Holgate Building

1932 6th Avenue South Seattle, WA

### Center Warehouse

| 33,000 SF warehouse space                           |
|-----------------------------------------------------|
| 200 SF office                                       |
| 3 DH doors                                          |
| Rail possible                                       |
| Close to downtown, Safeco and<br>CenturyLink fields |
| Close to I-90, I-5, Airport Way<br>and Hwy-99       |
| Available with 60 days notice                       |
| \$0.60 PSF per month, NNN                           |
| Sublease through March 31, 2021                     |



#### Location



#### Contact

**Jim Kidder, SIOR** 206.248.7328 jkidder@kiddermathews.com

Nick Ramirez 206.248.6521 nramirez@kiddermathews.com



# 6th & Holgate Building



The information register feesting is from sportness on derive minister 16 gestreden wirder also surveisanthion, registeret in register, als is its sourcesy. Progenitien Bayes on Tenent streadstreadstread also independent invertigieter and involve of all malless descent is to material, residen, for an limited to, dataments descent is to material, residen, for an limited to, dataments is mapping and cognitions. (2009AU, TOGAR, 4706PREY).

North



#### Contact

Jim Kidder, SIOR 206.248.7328 jkidder@kiddermathews.com Nick Ramirez 206.248.6521 nramirez@kiddermathews.com

This information supplied herein is from sources we deem reliable