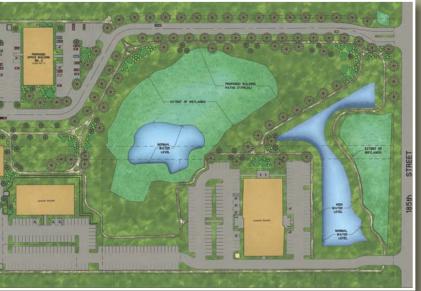

A ttract and retain quality employees who will love working in this amazing new campus environment with Wi-Fi.

Tazebos, ponds, benches, acres of open space and a business campus featuring two miles of walking and hiking paths, which meander through this natural environment.

Call us now at 708-532-8812 and let our staff develop a space plan to meet your business needs and beyond.

**IMAGINE THE POSSIBILITIES...**A working environment surrounded by lavish walking paths, beach area, ponds, gazebos, fountains, benches, wireless internet access and more. **Imagine** a place to unwind and relax during a hectic day, or to enjoy your lunch break, maybe even bring a client outdoors for a meeting in one of the gazebos.

This growing business campus offers six "Class A" buildings with a total of 155,000 square feet of new office space. A seventh building is planned for the near future which will make this park grow to over 225,000 square feet of stunning facilities. Each building includes an attractive two story open glass atrium, granite floors, and detailed common areas.