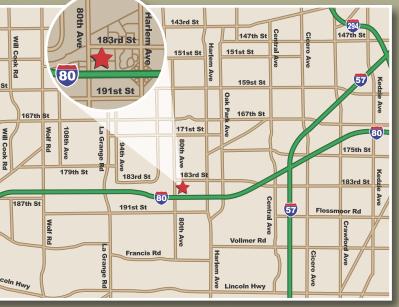

Midwest's fastest growing county, with your office at the center of a rapidly expanding southwest suburb with easy access to I-80 and only minutes to I-57, I-294, and recently completed I-355 extension. Only 30 minutes from downtown Chicago.

You can have all of that and more at this brand new Office & Technology Center. This campus will make a lasting impression from the moment you drive up to it. Located in Will County only 30 minutes from Downtown Chicago, and a mere 6 blocks from the interchange at I-80 and Harlem. The campus is only minutes from I-57, I-294, I-94, I-355. For anyone commuting by public transportation, the Metra Train Station and Pace Bus stops are located just a short distance away. There is also an abundance of local restaurants. Whether you're looking for an upscale place to impress a client or just grabbing a quick bite to eat, the choices are many. The Tinley Park Convention Center is located only blocks away and there are also several modern hotels nearby. The area is home to the new world headquarters for the Panduit Corporation, and many others like DeVry, Prudential and Comcast.