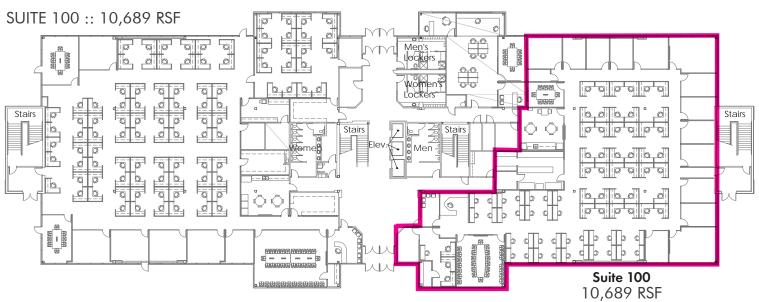

## FLOOR PLANS

#### **FIRST FLOOR**

### **EASILY ACCESSIBLE CENTRAL VALLEY LOCATION**

• Availability:

- First Floor: 10,689 RSF (available 11/01/2021)

- Second Floor: 7,677 - 19,866 RSF

- Fourth Floor: 29,284 RSF

Lease Rate: \$21 - \$23/RSF, Full Service Gross