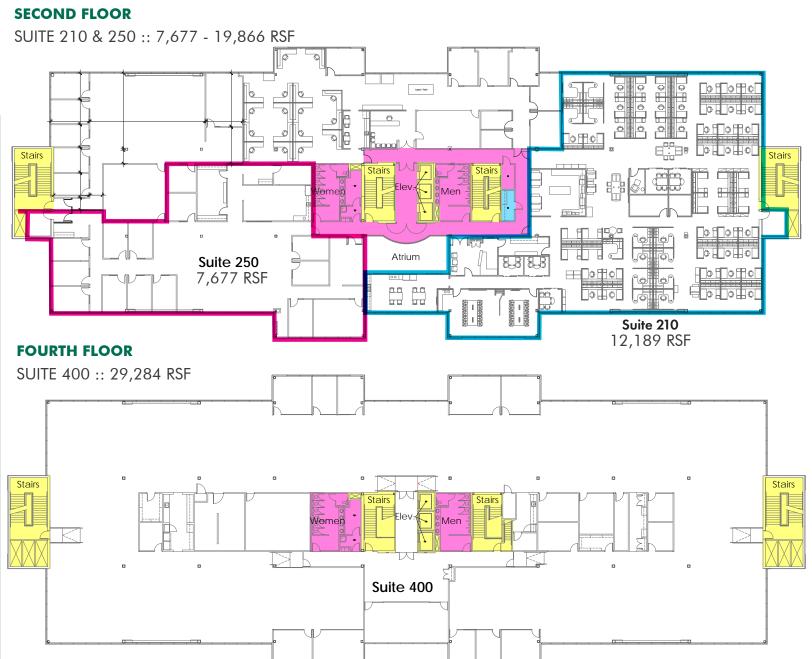

## FLOOR PLANS

### **EASILY ACCESSIBLE CENTRAL VALLEY LOCATION**

• Availability:

- First Floor: 10,689 RSF (available 11/01/2021)

- Second Floor: 7,677 - 19,866 RSF

- Fourth Floor: 29,284 RSF

Lease Rate: \$21 - \$23/RSF, Full Service Gross