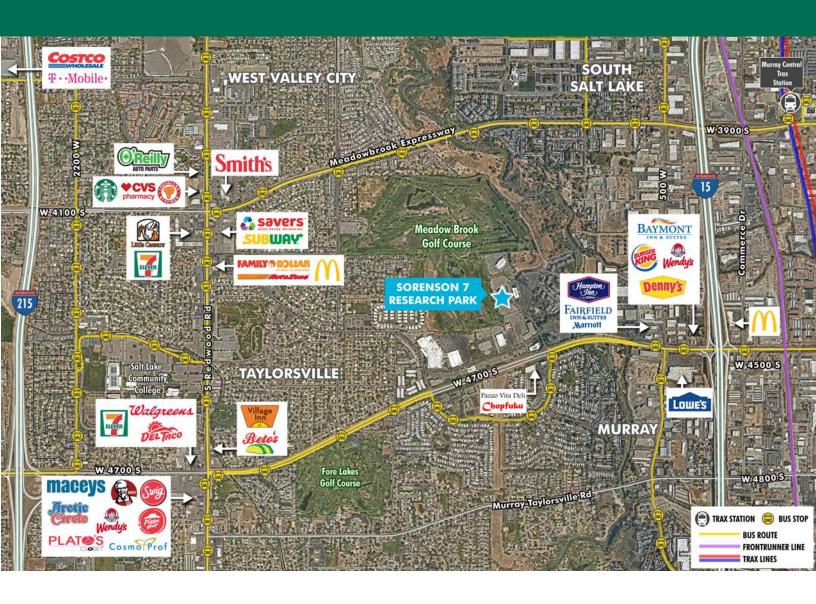

### **EASILY ACCESSIBLE CENTRAL VALLEY LOCATION**

• Availability:

- First Floor: 10,689 RSF (available 11/01/2021)

- Second Floor: 7,677 - 19,866 RSF

- Fourth Floor: 29,284 RSF

Lease Rate: \$21 - \$23/RSF, Full Service Gross

Suites ready for immediate occupancy

Parking Ratio: 5/1,000 SF

 Close to countless amenities including shopping centers, Meadow Brook Golf Course and Jordan River Parkway

• Excellent access to I-15 and I-215 freeways