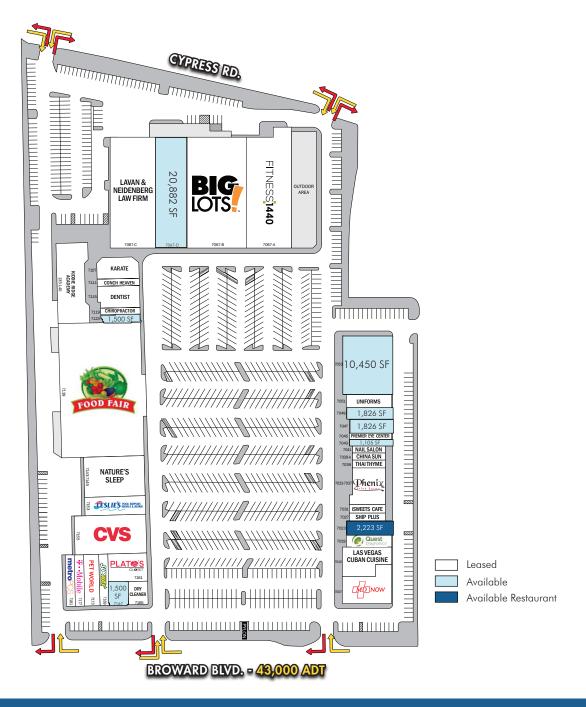

#### **AVAILABLE**

| Unit:  | Square Footage |
|--------|----------------|
| 7023   | 2,223          |
| 7043   | 1,105          |
| 7047   | 1,826          |
| 7049   | 1,826          |
| 7053   | 10,450         |
| 7067-D | 20,882         |
| 7167   | 1,500          |
| 7123   | 1,500          |
|        |                |