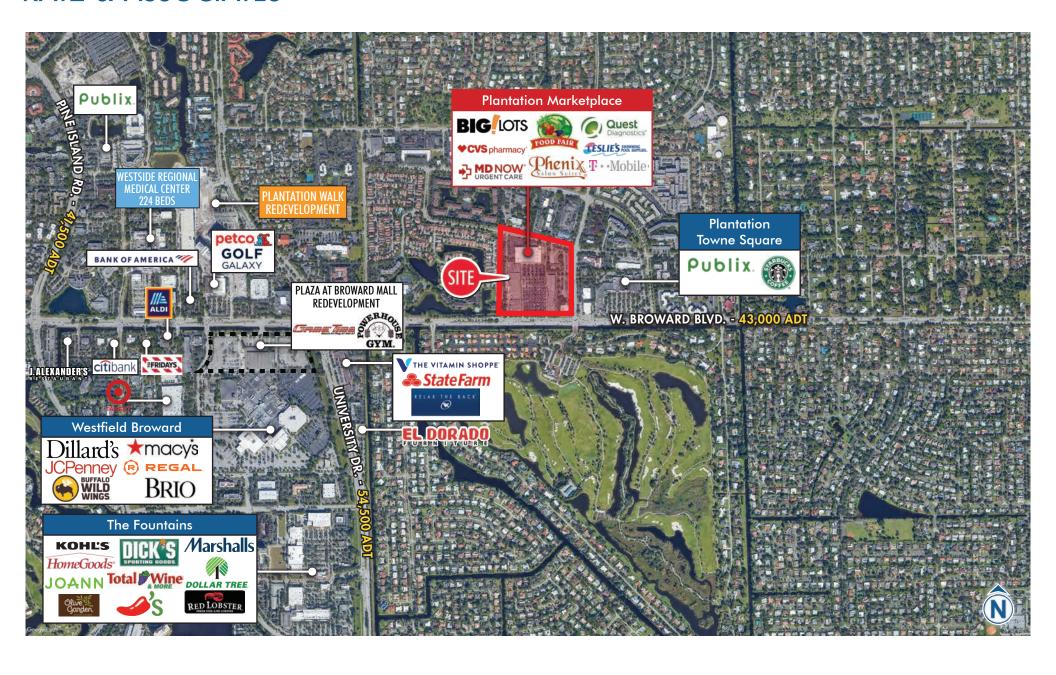

## **KATZ & ASSOCIATES**

AERIAL | TRADE

7007 WEST BROWARD BOULEVARD PLANTATION, FL 33317