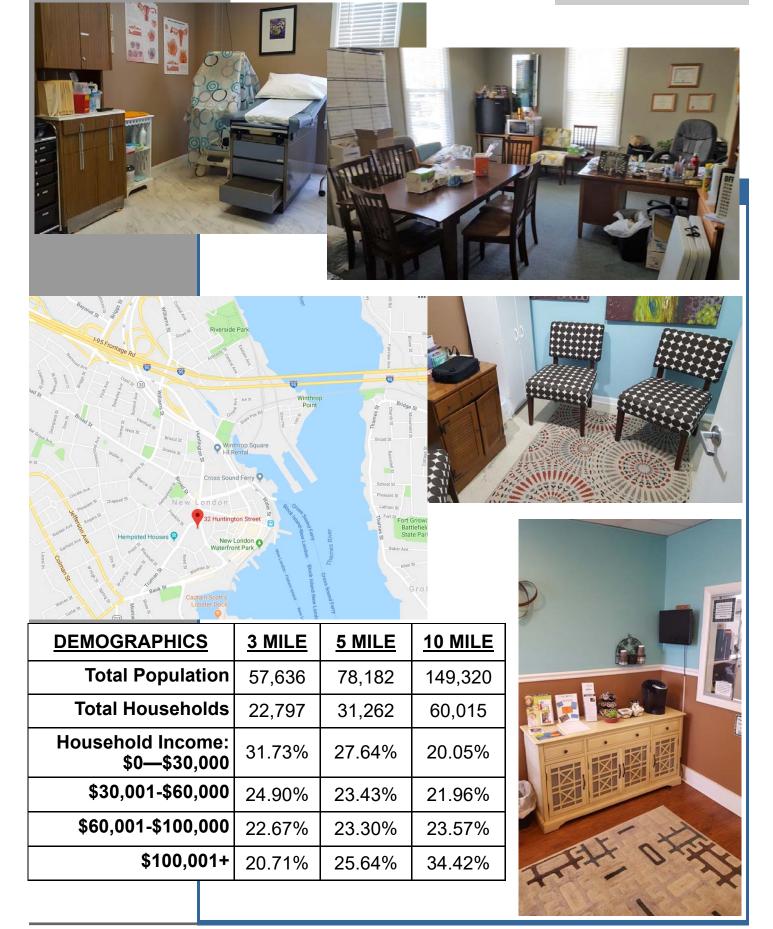

## 32 Huntington St., New London CT 06320

- ≈ Prime 1,650+/-sf Office space on 1st floor
- ≈ Includes: Reception area, 4 plus Offices, Two Bathrooms, and Storage.
- ≈ Near Court House and Town Hall
- ≈ On-street parking