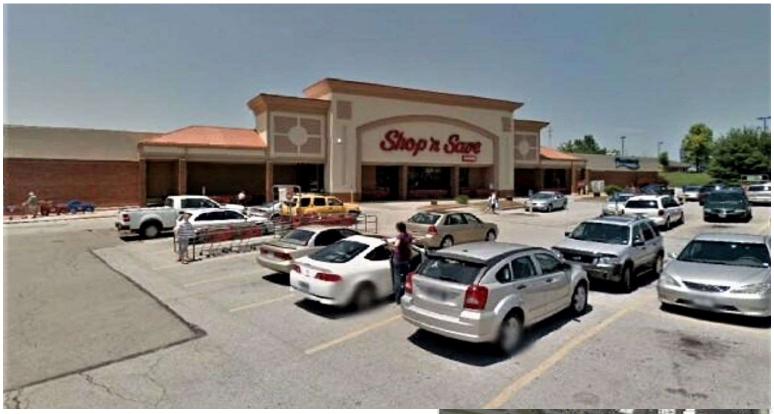

## FOR SALE OR LEASE

100 Jungermann Road, St. Peters MO 63376

## **Key Features:**

- → Premier location with Interstate visibility
- ★ 56,177 sq ft Stand-Alone big box
- Renovated in 2008 heavy power, ample parking, roof still under warranty
- ★ Commercial zoning many potential uses:
  - Medical, Storage, Industrial, Retail,
    Co-Working, Education, Professional,
    Conference/banquet, Group Home, etc