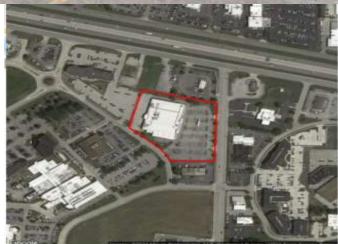

## FOR SALE OR LEASE

100 Jungermann Road, St. Peters MO 63376

## **Key Features:**

- → Premier location with Interstate visibility
- ★ 56,177 sq ft Stand-Alone big box
- Renovated in 2008 heavy power, ample parking, roof still under warranty
- ★ Commercial zoning many potential uses:
  - Medical, Storage, Industrial, Retail,
    Co-Working, Education, Professional,
    Conference/banquet, Group Home, etc