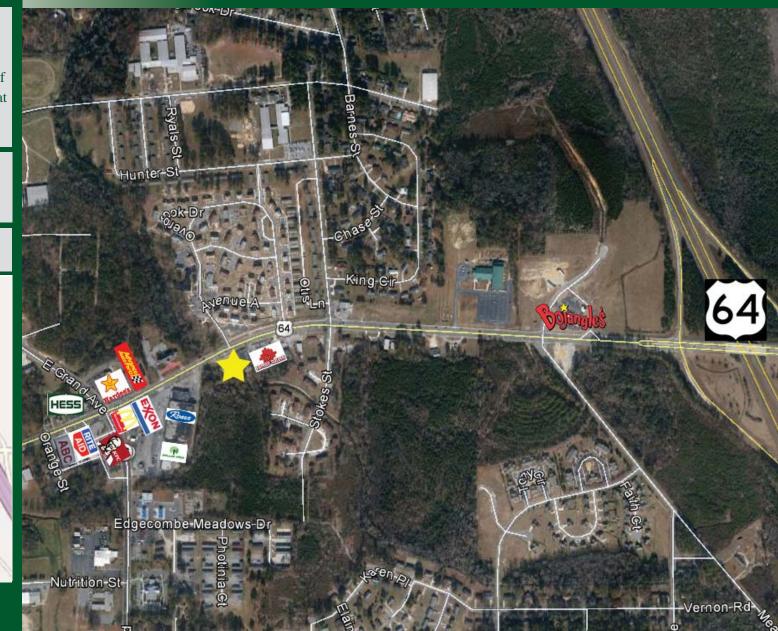

### **PROPERTY DESCRIPTION**

This 7,480 SF former Family Dollar store for sale. The building is approximately half a mile from the Hwy. 64 Bypass exit. Great location for any business!

### **DEMOGRAPHICS** Radius 1 Mile 3 Miles 5 Miles Population Est 7,172 26.625 52.070 Avg Income \$31,504 \$38,148 \$49,019 TRAFFIC COUNTS 12,000 vehicles per day on E. Raleigh St. 10,000 vehicles per day on E. Grand Ave. Cherry St. Charter Dr ginia St Hunter St ernon Rd

#### **PROPERTY DESCRIPTION**

This 7,480 SF former Family Dollar store for sale. The building is approximately half a mile from the Hwy. 64 Bypass exit. Great location for any business!

#### **DEMOGRAPHICS**

 Radius
 1 Mile
 3 Miles
 5 Miles

 Population Est
 7,172
 26,625
 52,070

 Avg Income
 \$31,504
 \$38,148
 \$49,019

**TRAFFIC COUNTS** 12,000 vehicles per day on E. Raleigh St. 10,000 vehicles per day on E. Grand Ave.