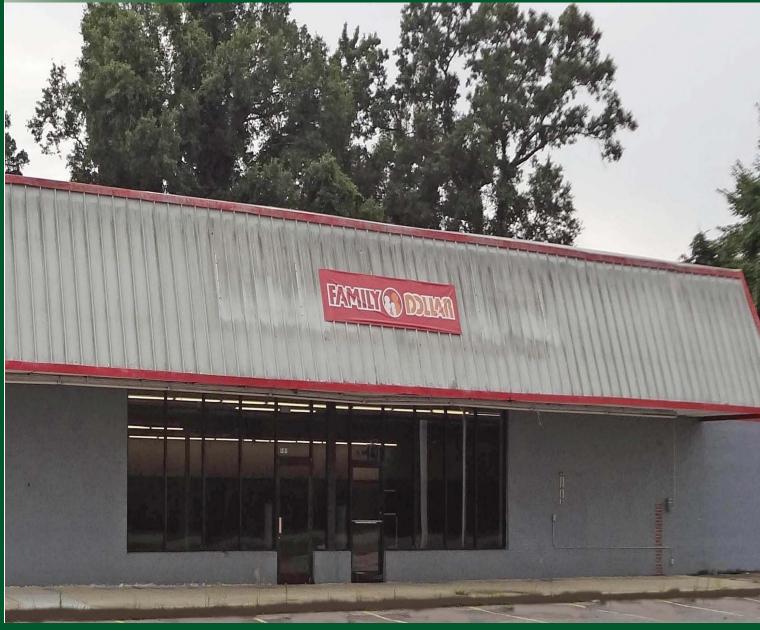

### **PROPERTY DESCRIPTION**

This 7,480 SF former Family Dollar store for sale. The building is approximately half a mile from the Hwy. 64 Bypass exit. Great location for any business!

#### **PROPERTY DESCRIPTION**

This 7,480 SF former Family Dollar store for sale. The building is approximately half a mile from the Hwy. 64 Bypass exit. Great location for any business!