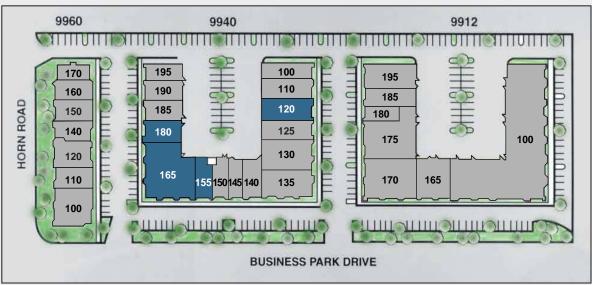

#### **AVAILABLE SUITES**

| Address          | Total SF | Office SF           | Warehouse<br>SF | Grade<br>Level<br>Roll-up<br>Doors | Price<br>Per SF | Comments                                                                                                                                |
|------------------|----------|---------------------|-----------------|------------------------------------|-----------------|-----------------------------------------------------------------------------------------------------------------------------------------|
| 9828 - Suite A1  | 9,214    | 8,214<br>(Showroom) | 1,000           | 1                                  | \$0.82/NNN      | Showroom space with freeway frontage/visibility, 7 private offices, 3 conference rooms, kitchenette & server room                       |
| 9940 - Suite 120 | 2,263    | 2,263               | _               | Possible                           | \$0.40/NNN      | 100% office space with 4 private offices, conference room, reception area & kitchenette                                                 |
| 9940 - Suite 155 | 1,431    | 1,075               | 356             | 1                                  | \$0.45/NNN      | Available in 30 days – Flex space with 75% office (1,075 SF), 2 private offices, reception area, kitchenette & warehouse space (356 SF) |
| 9940 - Suite 165 | 6,420    | 6,420               | _               | _                                  | \$0.45/NNN      | 100% office space with 5 private offices, reception area, conference room, open bullpen area, server room & kitchenette                 |
| 9940 - Suite 180 | 1,680    | 450                 | 1,230           | 1                                  | \$0.39/NNN      | Move-In ready warehouse space (1,230 SF) with 1 private office & reception area (450 SF)                                                |