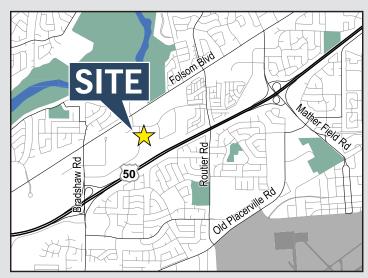

### **Property Overview**

- Quick access to Highway 50 via Bradshaw Rd
- Abundant parking
- Move in ready units available with new carpet & paint
- Comcast Business Class service available
- 14' 16' Clear height in warehouse
- · Recently painted, parking lot sealed and striped
- · Grade level roll-up doors in most units
- MP Zoning Business Park
- · Property Management on-site