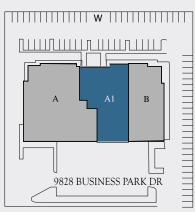

#### **AVAILABLE SUITES**

| Address          | Total SF | Office SF           | Warehouse<br>SF | Grade<br>Level<br>Roll-up<br>Doors | Price<br>Per SF | Comments                                                                                                                                |
|------------------|----------|---------------------|-----------------|------------------------------------|-----------------|-----------------------------------------------------------------------------------------------------------------------------------------|
| 9828 - Suite A1  | 9,214    | 8,214<br>(Showroom) | 1,000           | 1                                  | \$0.82/NNN      | Showroom space with freeway frontage/visibility, 7 private offices, 3 conference rooms, kitchenette & server room                       |
| 9940 - Suite 120 | 2,263    | 2,263               | _               | Possible                           | \$0.40/NNN      | 100% office space with 4 private offices, conference room, reception area & kitchenette                                                 |
| 9940 - Suite 155 | 1,431    | 1,075               | 356             | 1                                  | \$0.45/NNN      | Available in 30 days – Flex space with 75% office (1,075 SF), 2 private offices, reception area, kitchenette & warehouse space (356 SF) |
| 9940 - Suite 165 | 6,420    | 6,420               | _               | _                                  | \$0.45/NNN      | 100% office space with 5 private offices, reception area, conference room, open bullpen area, server room & kitchenette                 |
| 9940 - Suite 180 | 1,680    | 450                 | 1,230           | 1                                  | \$0.39/NNN      | Move-In ready warehouse space (1,230 SF) with 1 private office & reception area (450 SF)                                                |