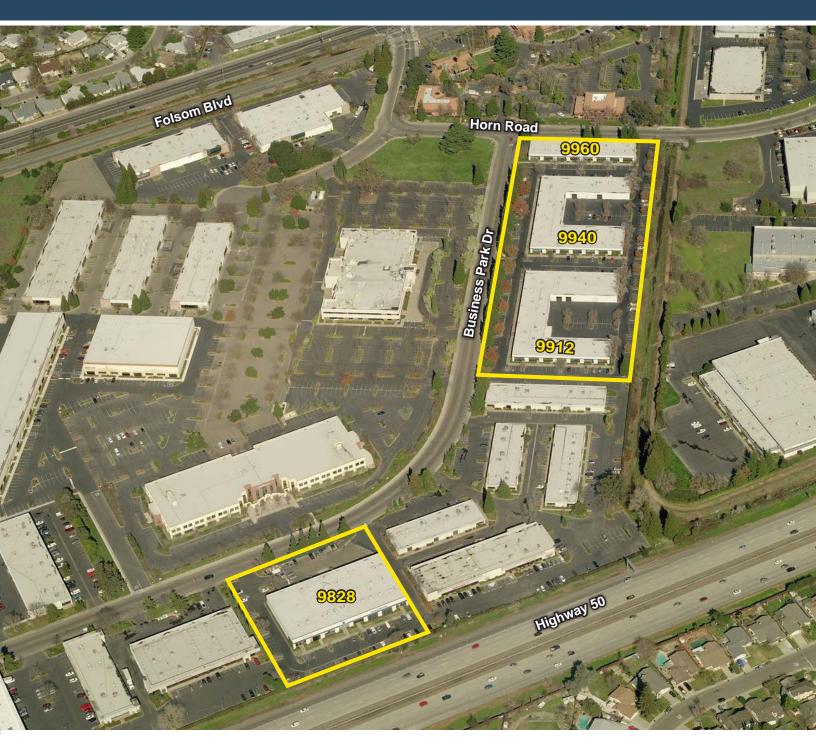

## **Bradshaw Business Centre**

9828, 9912, 9940 & 9960 Business Park Drive Rancho Cordova, CA

### **Property Overview**

- Quick access to Highway 50 via Bradshaw Rd
- Abundant parking
- Move in ready units available with new carpet & paint
- Comcast Business Class service available
- 14' 16' Clear height in warehouse
- · Recently painted, parking lot sealed and striped
- · Grade level roll-up doors in most units
- MP Zoning Business Park
- · Property Management on-site