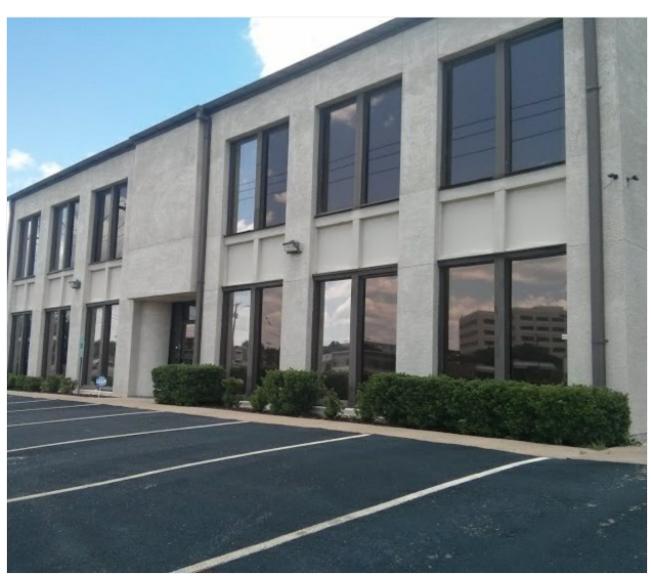

# 7100 Grapevine Highway

7100 Boulevard 26, Fort Worth, TX 76180

#### Price: \$13.50 /SF/Year

Affordable Richland Hills Office Space All Bills Paid Building Pole Signage Available at No Extra Charge! 24/7 Hour Air Conditioning controlled by the tenant at No Extra Charge! 24 Hour Controlled Access Common Area Conference Room Ample Parking The Entire Building is Newly Renovated with New Roof, Parking Lot, Granite in Restrooms, State of The Art Video Surveillance, Fire Sprinkler System. New Air Conditioners, New Thermostats in every suite, New Carpet, New Tile floors, Paint, Ceiling Tiles, and Door Hardware Through Out Entire Building. The Landlord Also Recently Upgraded the Fire Panel on the Elevators. Choose Your Carpet Colors in Some Spaces Just South of Loop 820 on Blvd 26 Great Local Owner! Two spaces left. You will not find a better deal in Mid Cities.

### 7100 Boulevard 26, Fort Worth, TX 76180

Total Space Available: Rental Rate: Min. Divisible: Max. Contiguous: Property Type: Property Sub-type: Building Size: Building Class: 1,995 SF \$13.50 /SF/Year 985 SF 1,010 SF Office Office Building 13,000 SF