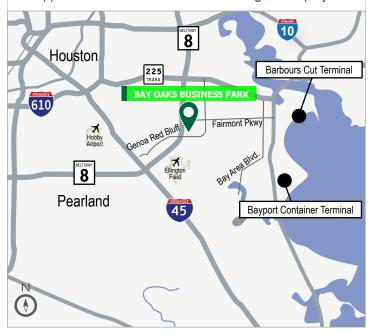

- Distance to Beltway 8: ±0.5 miles with signalized intersection at Genoa Red Bluff.
- Land available for expansion or build to suit