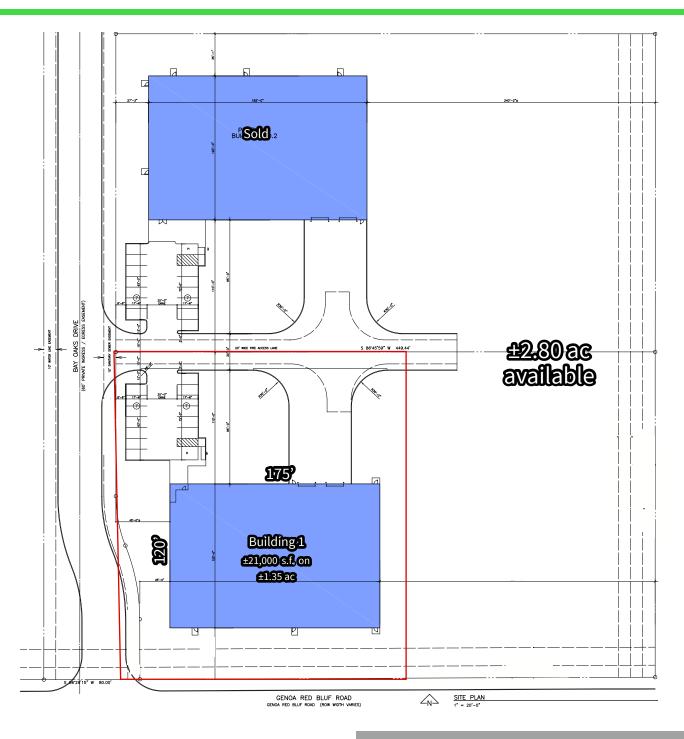

# ±21,000 SF on ±1.35 Acres — For Lease/Sale

- Bay Oaks Business Park is a deed-restricted industrialzoned development strategically located in Houston's Port market
- Location allows for excellent access to the high concentration of Refineries and Petro-Chemical plants in this region
- Opportunities for build-to-suit and design build projects

#### **Building 1:**

- ±21,000 SF building situated on ±1.35 AC
- 20 ton crane capacity
- Additional land available for expansion or build-to-suit (up to ±2.80 acres)
- Build-to-suit office: allowance for 10% finish
- 26' clear height
- Two (2) 60' bays on 52' centers
- Power: 400 amps | 480V | 3-phase
- Two (2) overhead doors (12' x 16') designed for conversion to dock high
- High pile permit capable
- Regional detention and utilities provided
- Excellent access to Beltway 8 (0.5 mile) via Genoa Red Bluff
- Please contact broker for additional information.