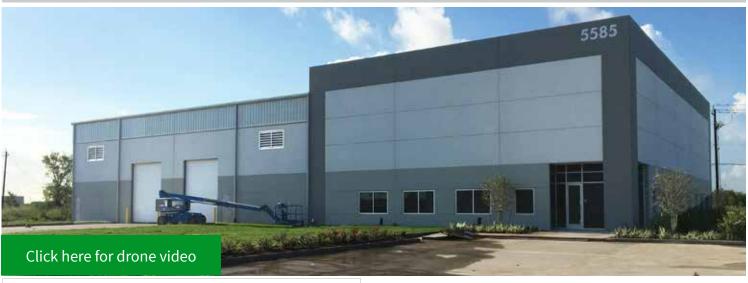

## BAY OAKS BUSINESS PARK

5585 BAY OAKS DRIVE | PASADENA, TX 77505

# ±21,000 SF on ±1.35 Acres — For Lease/Sale

- Bay Oaks Business Park is a deed-restricted industrialzoned development strategically located in Houston's Port market
- Location allows for excellent access to the high concentration of Refineries and Petro-Chemical plants in this region
- Opportunities for build-to-suit and design build projects

#### **Building 1:**

- ±21,000 SF building situated on ±1.35 AC
- 20 ton crane capacity
- Additional land available for expansion or build-to-suit (up to ±2.80 acres)
- Build-to-suit office: allowance for 10% finish
- 26' clear height
- Two (2) 60' bays on 52' centers
- Power: 400 amps | 480V | 3-phase
- Two (2) overhead doors (12' x 16') designed for conversion to dock high
- High pile permit capable
- Regional detention and utilities provided
- Excellent access to Beltway 8 (0.5 mile) via Genoa Red Bluff
- Please contact broker for additional information.