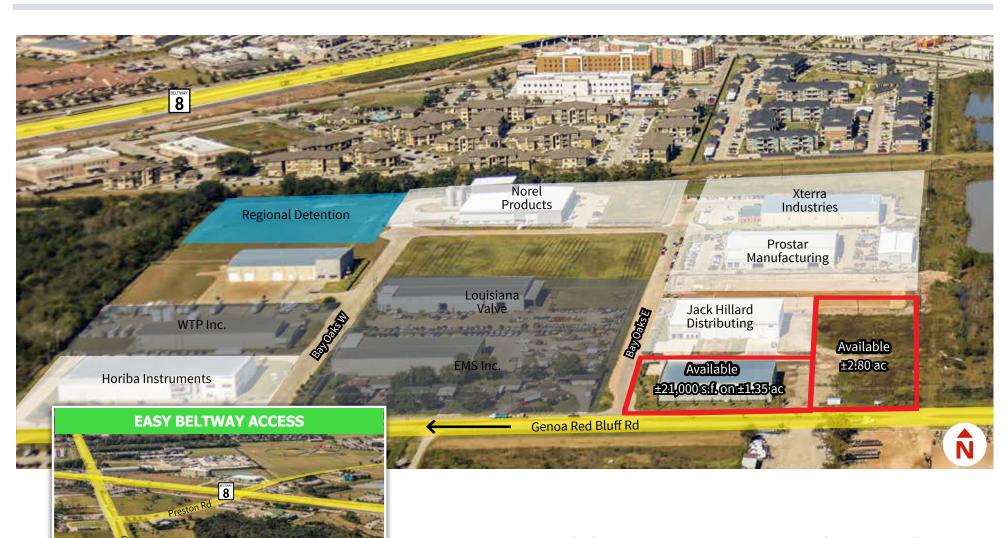

#### **Building 1:**

- ±21,000 SF building situated on ±1.35 AC
- 20 ton crane capacity
- Additional land available for expansion or build-to-suit (up to ±2.80 acres)
- Build-to-suit office: allowance for 10% finish
- 26' clear height
- Two (2) 60' bays on 52' centers
- Power: 400 amps | 480V | 3-phase
- Two (2) overhead doors (12' x 16') designed for conversion to dock high
- High pile permit capable
- Regional detention and utilities provided
- Excellent access to Beltway 8 (0.5 mile) via Genoa Red Bluff
- Please contact broker for additional information.