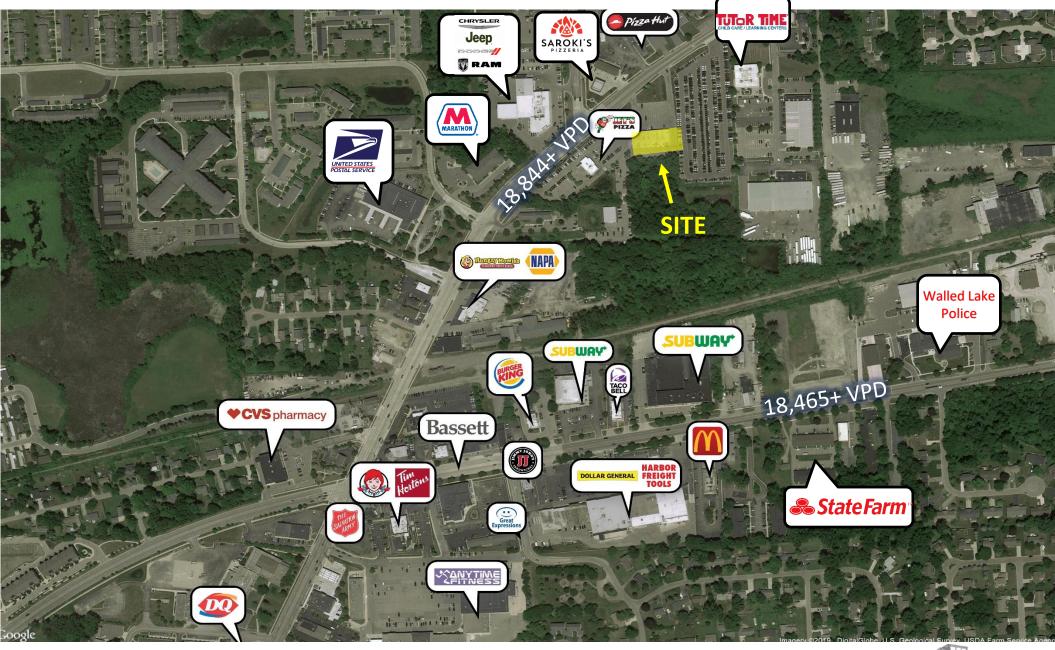

# WALLED LAKE PLAZA - 1,400-5,600 SF AVAILABLE ----



#### ADDITIONAL PHOTOS





#### TRADE **AERIAL**









## 2018 DEMOGRAPHICS



| 1 MILE  | 4,116  |
|---------|--------|
| 3 MILES | 28,173 |
| 5 MILES | 56,441 |

| F CONSU                 | MER      |   |  |  |
|-------------------------|----------|---|--|--|
| CONSUMER<br>EXPENDITURE |          |   |  |  |
| (RETAIL EXPEN           | NTURE)   |   |  |  |
| 1 MILE                  | \$120.94 | Μ |  |  |
| 3 MILES                 | \$910.77 | Μ |  |  |
| 5 MILES                 | \$2.08   | В |  |  |



| 1 MILE  | 8,651   |
|---------|---------|
| 3 MILES | 62,652  |
| 5 MILES | 135,909 |

| NCOME               |
|---------------------|
| (AVERAGE HOUSEHOLD) |

| 1 MILE  | \$83,615  |
|---------|-----------|
| 3 MILES | \$96,710  |
| 5 MILES | \$116,988 |

| CONSUMER<br>EXPENDITURE<br>(1 MILE RADIUS) |         |   |  |  |
|----------