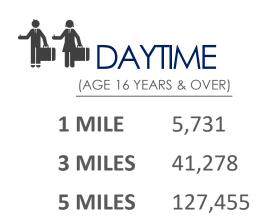

| 1 MILE  | 8,651   |
|---------|---------|
| 3 MILES | 62,652  |
| 5 MILES | 135,909 |

| NCOME               |
|---------------------|
| (AVERAGE HOUSEHOLD) |

| 1 MILE  | \$83,615  |
|---------|-----------|
| 3 MILES | \$96,710  |
| 5 MILES | \$116,988 |