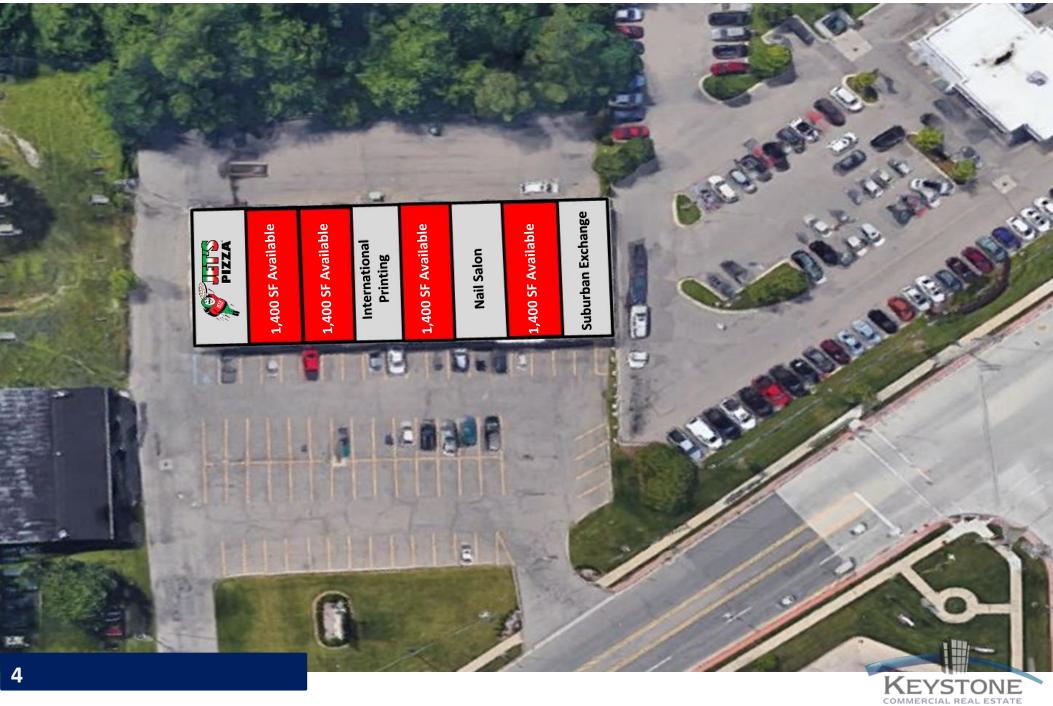

# WALLED LAKE PLAZA - 1,400-5,600 SF AVAILABLE ----



#### ADDITIONAL PHOTOS





#### TRADE **AERIAL**









## 2018 DEMOGRAPHICS



| 1 MILE  | 4,116  |
|---------|--------|
| 3 MILES | 28,173 |
| 5 MILES | 56,441 |

| F CONSU                 | MER      |   |  |  |
|-------------------------|----------|---|--|--|
| CONSUMER<br>EXPENDITURE |          |   |  |  |
| (RETAIL EXPEN           | NTURE)   |   |  |  |
| 1 MILE                  | \$120.94 | Μ |  |  |
| 3 MILES                 | \$910.77 | Μ |  |  |
| 5 MILES                 | \$2.08   | В |  |  |



| 1 MILE  | 8,651   |
|---------|---------|
| 3 MILES | 62,652  |
| 5 MILES | 135,909 |

| NCOME               |
|---------------------|
| (AVERAGE HOUSEHOLD) |

| 1 MILE  | \$83,615  |
|---------|-----------|
| 3 MILES | \$96,710  |
| 5 MILES | \$116,988 |

| CONSUMER<br>EXPENDITURE<br>(1 MILE RADIUS) |         |   |  |  |
|----------------