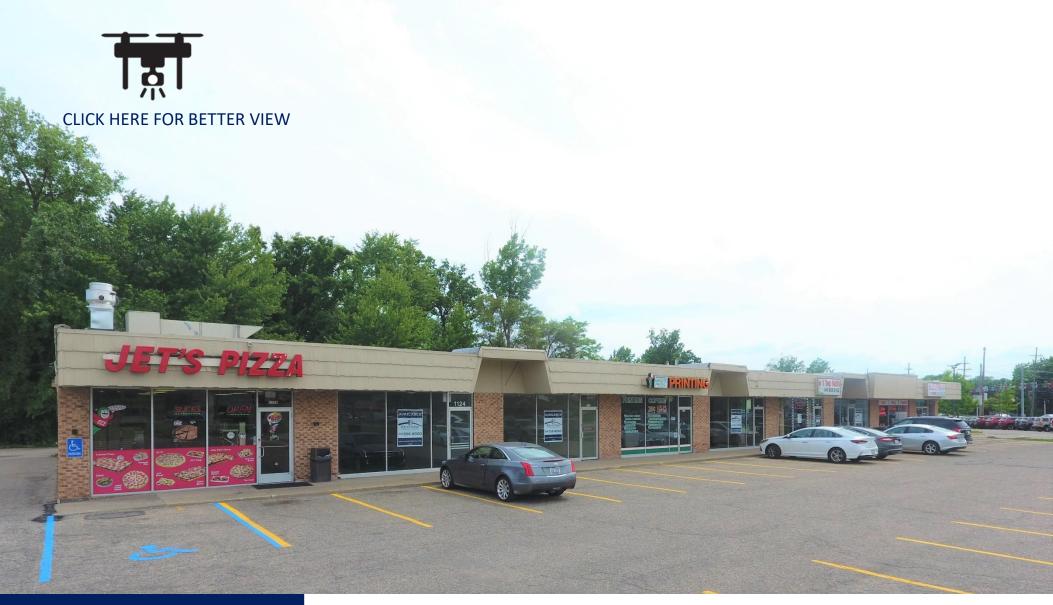

# WALLED LAKE PLAZA - 1,400-5,600 SF AVAILABLE ----



#### ADDITIONAL PHOTOS





#### TRADE **AERIAL**









## 2018 DEMOGRAPHICS



| 1 MILE  | 4,116  |
|---------|--------|
| 3 MILES | 28,173 |
| 5 MILES | 56,441 |

| F CONSU                 | MER      |   |  |  |
|-------------------------|----------|---|--|--|
| CONSUMER<br>EXPENDITURE |          |   |  |  |
| (RETAIL EXPEN           | NTURE)   |   |  |  |
| 1 MILE                  | \$120.94 | Μ |  |  |
| 3 MILES                 | \$910.77 | Μ |  |  |
| 5 MILES                 | \$2.08   | В |  |  |



| 1 MILE  | 8,651   |
|---------|---------|
| 3 MILES | 62,652  |
| 5 MILES | 135,909 |

| NCOME               |
|---------------------|
| (AVERAGE HOUSEHOLD) |

| 1 MILE  | \$83,615  |
|---------|-----------|
| 3 MILES | \$96,710  |
| 5 MILES | \$116,988 |

| CONSUMER<br>EXPENDITURE